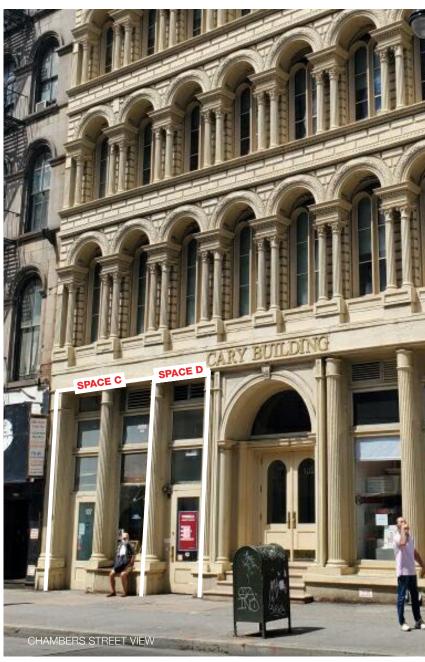

## ADDITIONAL PHOTOS

Spaces can be taken individually, combined or in any combination for entrances on Church Street, Chambers Street or both.

#### **LOCATION**

Spaces A and B

West block of Church Street between Chambers and Reade Streets

Spaces C and D

North block of Chambers Street between Church Street and West Broadway

#### **FRONTAGE**

Spaces A and B 15 FT on Church Street
Space C 10 FT on Chambers Street
Space D 5 FT on Chambers Street

#### **COMMENTS**

All Ground Floor spaces can be leased individually and/or combined with the Lower and Sub-Lower Levels

Most uses considered

Space D is a built gym with Physical Culture License and can front Church Street, Chambers Street or both when combined with Space A, B or C