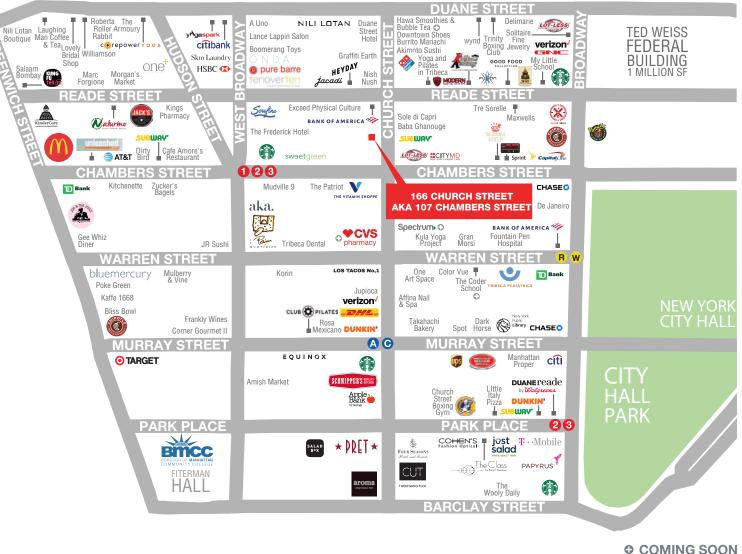

#### **NEIGHBORS**

Starbucks, The Vitamin Shoppe, Bank of America, Chipotle Mexican Grill, Nish Nush, Borough of Manhattan Community College, CUT by Wolfgang Puck, DHL, sweetgreen and Los Tacos No. 1

Strong residential and office traffic

Heavy traffic from Borough of Manhattan Community College, City Hall, Stuyvesant High School and the World Trade Center

In close proximity to the 4 5 6 0 2 A © 2 3 R subway station with a combined annual ridership of over 28 million

## AREA RETAIL