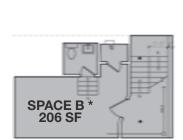

#### **APPROXIMATE SIZE**

Space A

Ground Floor 838 SF

Space B

Ground Floor 781 SF
Basement 206 SF
Sub-Basement 150 SF

Space C

Ground Floor 400 SF Mezzanine 400 SF

Space D

#### **BASEMENT**

- \* Floor plan is not shown to scale
- \* Plus an additional 150 SF of Sub-Basement