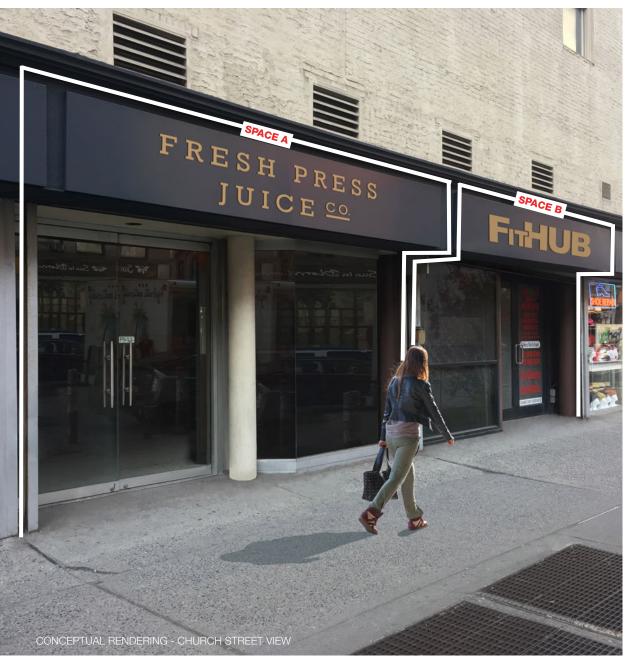

## ADDITIONAL PHOTOS

Spaces can be taken individually, combined or in any combination for entrances on Church Street, Chambers Street or both.

#### **LOCATION**

Spaces A and B

West block of Church Street between Chambers and Reade Streets

Spaces C and D

North block of Chambers Street between Church Street and West Broadway

#### **FRONTAGE**

Spaces A and B 15 FT on Church Street
Space C 10 FT on Chambers Street
Space D 5 FT on Chambers Street