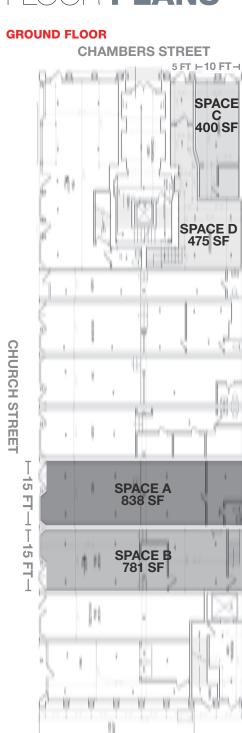

#### **APPROXIMATE SIZE**

Space A

Ground Floor 838 SF

Space B

Ground Floor 781 SF
Basement 206 SF
Sub-Basement 150 SF

Space C

Ground Floor 400 SF Mezzanine 400 SF

Space D

Ground Floor 475 SF
Lower Level 6,500 SF
Sub-Lower Level 5,000 SF
Total 14,750 SF

#### **FRONTAGE**

Spaces A and B 15 FT on Church Street
Space C 10 FT on Chambers Street
Space D 5 FT on Chambers Street