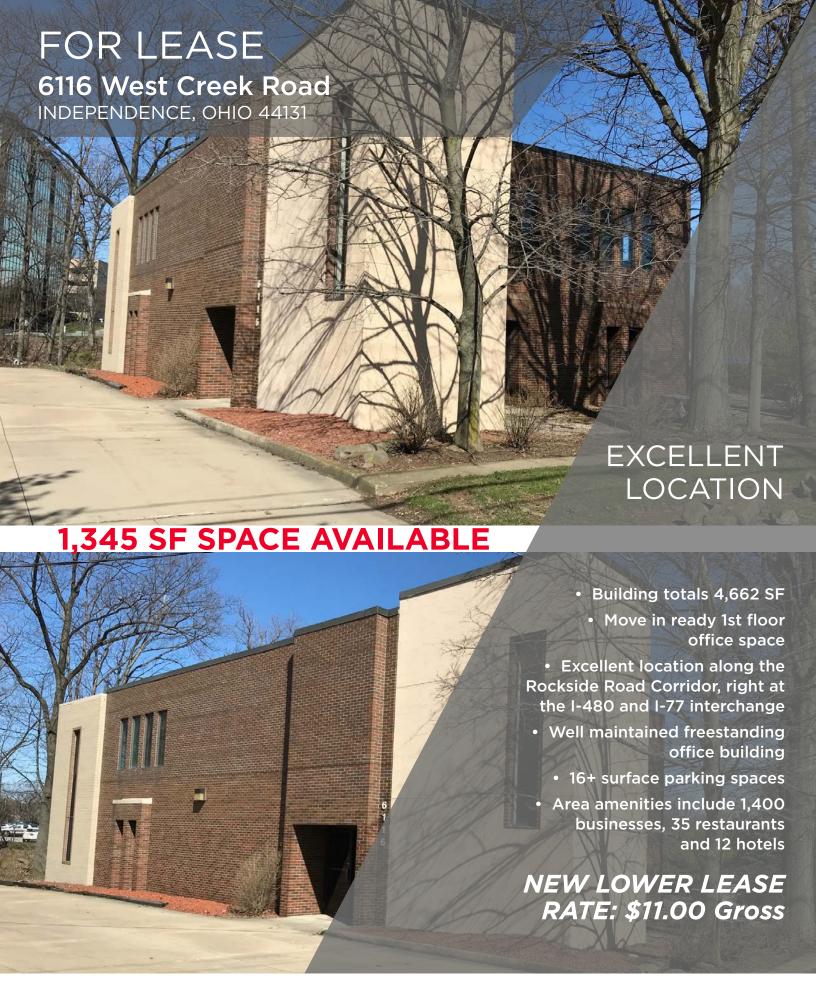

# FOR LEASE

## 6116 West Creek Road

INDEPENDENCE, OHIO 44131

### SPACE AVAILABLE

Suite 1

1.345 SF

First Floor Office Space