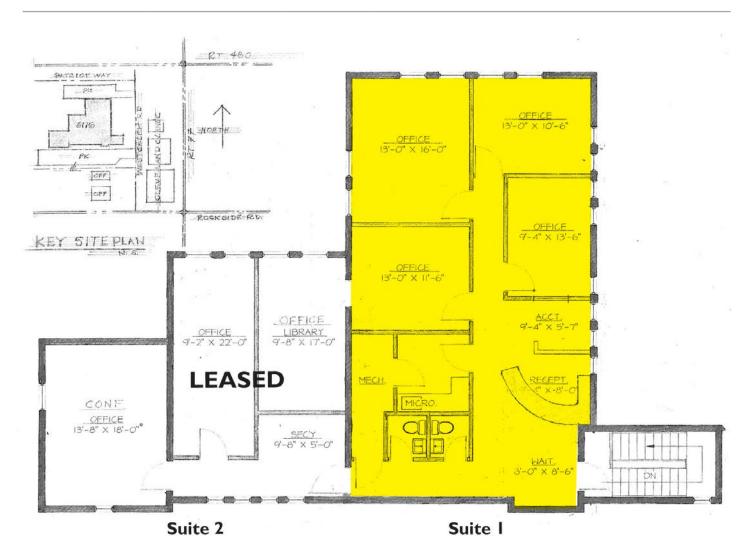

### FLOOR PLAN

### SPACE AVAILABLE

Suite 1

1.345 SF

First Floor Office Space