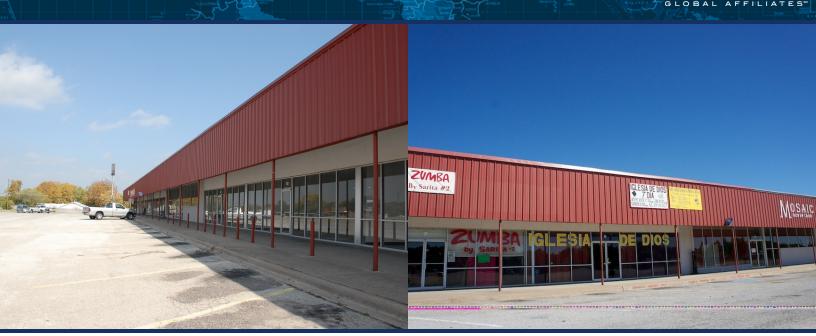

### MARSHALL PLAZA 401 Marshall, Grand Prairie, TX 75051

## FOR LEASE

For Lease: Negotiable Property Type: Retail Building Size: 62,341 SF Lot Size: 278,915 SF Year Built: 1968 Cap Rate: N/A

### **Features:**

- Finished Space/ Ready to Occupy
- **Highly Visible Corner Location**
- **Easily Accessible** •
- Available to Lease of Purchase
- **Rental Rates Below Market**
- Plenty of Parking
- **Residential Neighborhood**