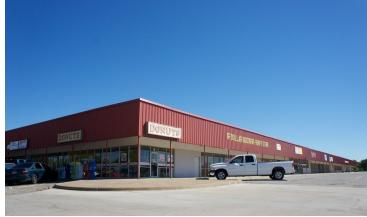

### MARSHALL PLAZA 401 Marshall, Grand Prairie, TX 75051

## FOR LEASE

For Lease: Negotiable Property Type: Retail Building Size: 62,341 SF Lot Size: 278,915 SF Year Built: 1968 Cap Rate: N/A

### **Features:**

- Finished Space/ Ready to Occupy
- **Highly Visible Corner Location**
- **Easily Accessible** •
- Available to Lease of Purchase
- **Rental Rates Below Market**
- Plenty of Parking
- **Residential Neighborhood**