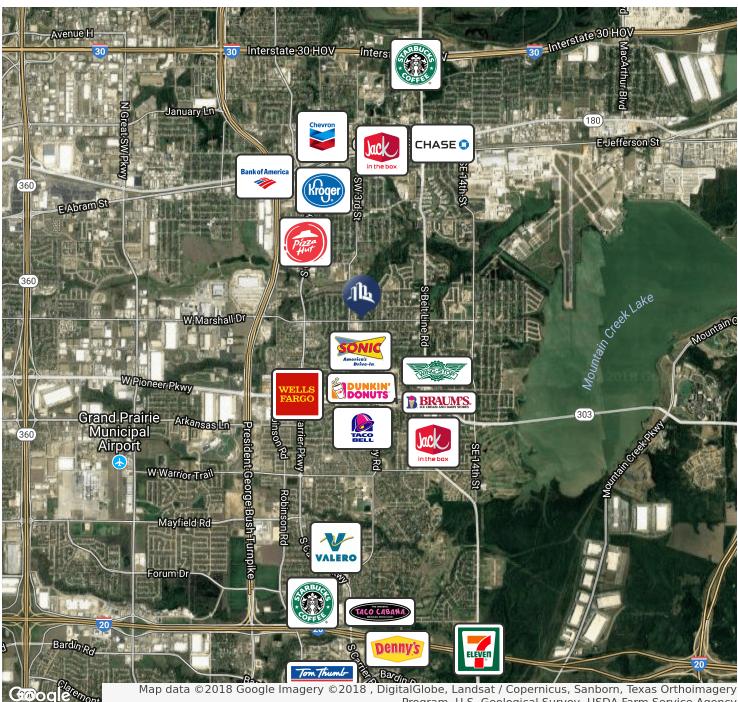

# Retailer Map

Program, U.S. Geological Survey, USDA Farm Service Agency

MARSHALL PLAZA 401 Marshall // Grand Prairie, TX 75051

SperryCGA - ENGVEST 7005 CHASE OAKS BLVD # 200, PLANO, TX 75025 // ENGVEST.COM warranty or representation about it. It is submitted subject to clude projections, opinions, assumptions or estimates for our own investigation of the property and transaction. We obtained the information above from sources we believe to be reliable. However, we have not verified its accuracy and the possibility of errors, omissions, change of price, rental or other conditions, prior sale, lease or financing, or withdrawal example only and they may not represent current or future performance of the property. You and your tax and legal advis