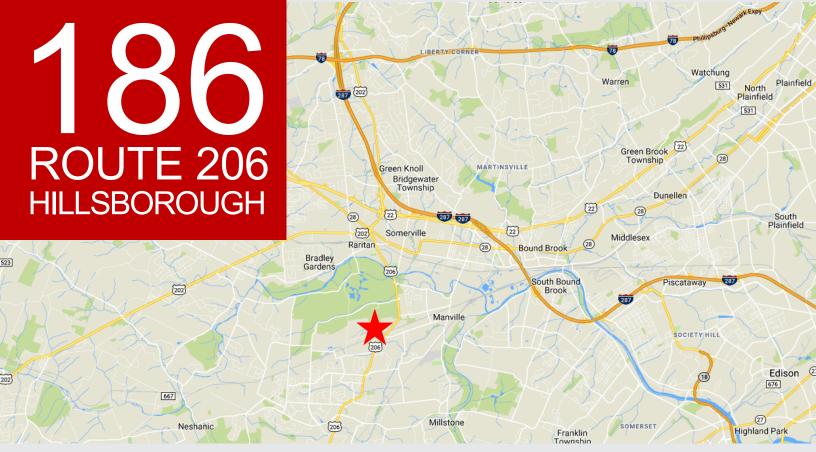

## 186 ROUTE 206 HILLSBOROUGH

**Zoning:** I-1 Light Industrial

Taxes: \$1.46 PSF

Availability: Q2 2020

**Location:** Frontage on Route 206.

Minutes from Somerville

Circle.

Warren Searles

Director