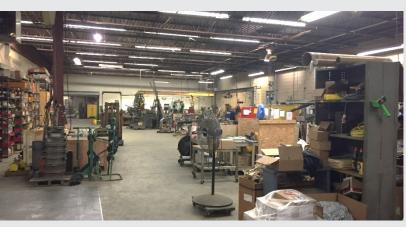

## **PROPERTY HIGHLIGHTS**

Warehouse: 24,000 SF

Office: 8,000 SF

Ceiling Height: 14'

Power: 800 Amps

Loading: 3 Loading Docks/1 Drive-In

Column Spacing: 50' x 50'

Cranes: Two - 10 Ton