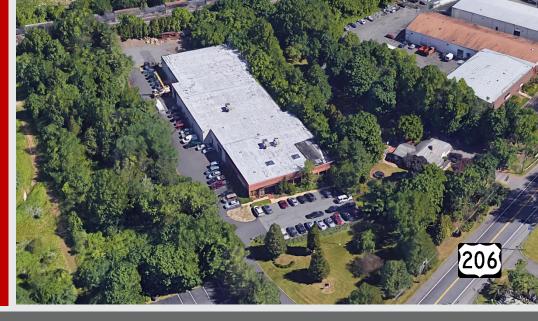

## 186 ROUTE 206 HILLSBOROUGH

## 32,000 SF AVAILABLE FOR LEASE ON 2.8 ACRES

## **PROPERTY HIGHLIGHTS**

Warehouse: 24,000 SF

Office: 8,000 SF

Ceiling Height: 14'

Power: 800 Amps

Loading: 3 Loading Docks/1 Drive-In

Column Spacing: 50' x 50'

Cranes: Two - 10 Ton

**Zoning:** I-1 Light Industrial

Taxes: \$1.46 PSF

Availability: Q2 2020

**Location:** Frontage on Route 206.

Minutes from Somerville

Circle.

Warren Searles

Director