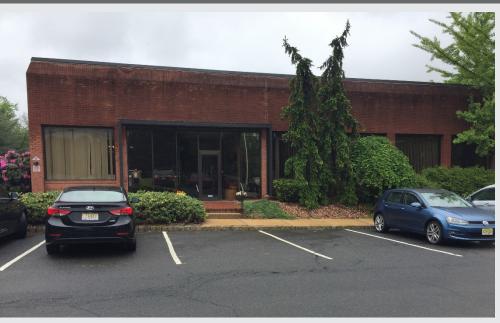

## **PROPERTY HIGHLIGHTS**

Warehouse: 24,000 SF

Office: 8,000 SF

Ceiling Height: 14'

Power: 800 Amps

Loading: 3 Loading Docks/1 Drive-In

Column Spacing: 50' x 50'

Cranes: Two - 10 Ton

**Zoning:** I-1 Light Industrial

Taxes: \$1.46 PSF

Availability: Q2 2020

**Location:** Frontage on Route 206.

Minutes from Somerville

Circle.

Warren Searles

Director