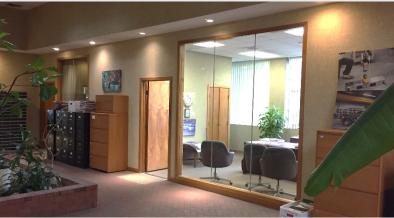

## **PROPERTY HIGHLIGHTS**

Warehouse: 24,000 SF

Office: 8,000 SF

Ceiling Height: 14'

Power: 800 Amps

Loading: 3 Loading Docks/1 Drive-In

Column Spacing: 50' x 50'

Cranes: Two - 10 Ton

**Zoning:** I-1 Light Industrial

Taxes: \$1.46 PSF

Availability: Q2 2020

**Location:** Frontage on Route 206.

Minutes from Somerville

Circle.

Warren Searles

Director