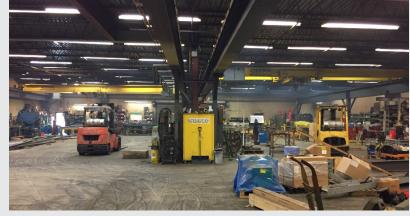

## **PROPERTY HIGHLIGHTS**

Warehouse: 24,000 SF

Office: 8,000 SF

Ceiling Height: 14'

Power: 800 Amps

Loading: 3 Loading Docks/1 Drive-In

Column Spacing: 50' x 50'

Cranes: Two - 10 Ton