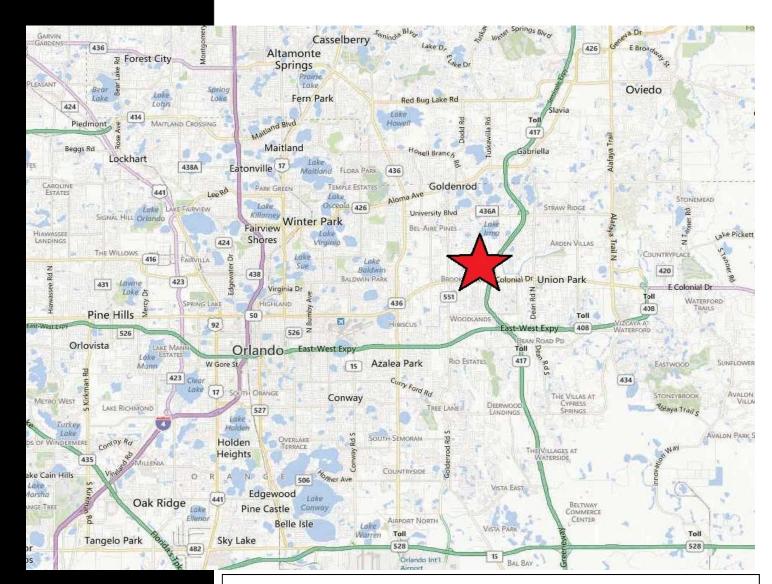

### 8524 E. COLONIAL DRIVE ORLANDO, FL 32817

**MULTI-TENANT RETAIL/SERVICE FACILITY** 

- (2) 6,500 SF retail/service facility currently under redevelopment each with 7-9 service bays each
- 38,742 SF (.88 Acre) commercial site zoned C-2
- Direct curb cut access and ample parking
- New roof, doors, electrical, paint, glass, & HVAC in 2014
- Close to 417, Goldenrod Rd, 528, and Alafaya Trail
- 16 grade level door openings with 22-24' clear height
- New 3 phase 700 amp service & natural gas
- Large LED Sign, building plans available upon request
- Owner will modify for Credit Tenant
- \$8,000 Modified Gross per Unit

## 8524 E. COLONIAL DRIVE ORLANDO, FL 32817