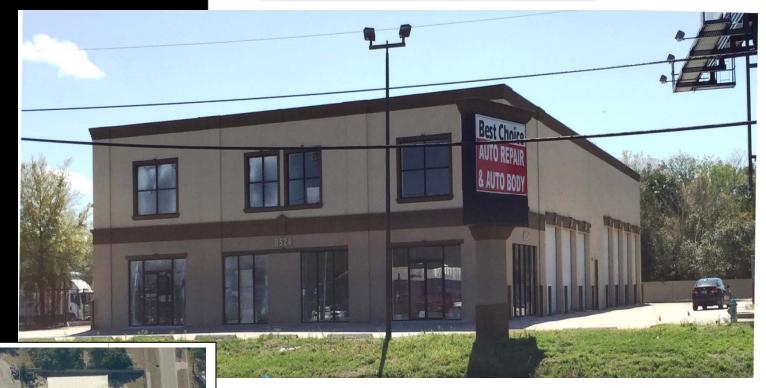

### 8524 E. COLONIAL DRIVE ORLANDO, FL 32817

**MULTI-TENANT RETAIL/SERVICE FACILITY** 

- (2) 6,500 SF retail/service facility currently under redevelopment each with 7-9 service bays each
- 38,742 SF (.88 Acre) commercial site zoned C-2
- Direct curb cut access and ample parking
- New roof, doors, electrical, paint, glass, & HVAC in 2014
- Close to 417, Goldenrod Rd, 528, and Alafaya Trail
- 16 grade level door openings with 22-24' clear height
- New 3 phase 700 amp service & natural gas
- Large LED Sign, building plans available upon request
- Owner will modify for Credit Tenant
- \$8,000 Modified Gross per Unit

## 8524 E. COLONIAL DRIVE ORLANDO, FL 32817

#### **MULTI-TENANT RETAIL/SERVICE FACILITY**