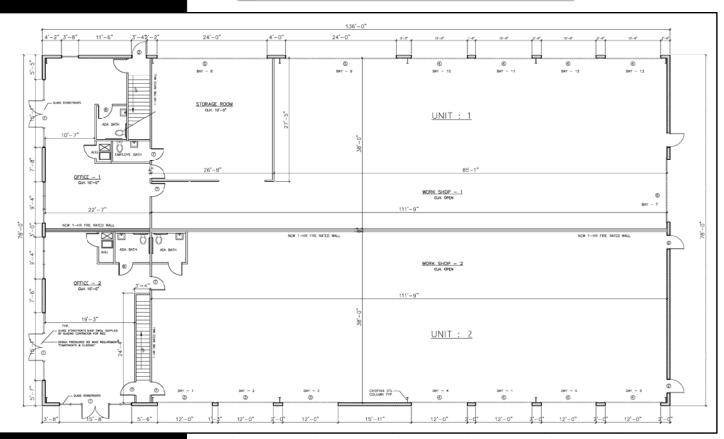

### 8524 E. COLONIAL DRIVE ORLANDO, FL 32817

**MULTI-TENANT RETAIL/SERVICE FACILITY** 

- (2) 6,500 SF retail/service facility currently under redevelopment each with 7-9 service bays each
- 38,742 SF (.88 Acre) commercial site zoned C-2
- Direct curb cut access and ample parking
- New roof, doors, electrical, paint, glass, & HVAC in 2014
- Close to 417, Goldenrod Rd, 528, and Alafaya Trail
- 16 grade level door openings with 22-24' clear height
- New 3 phase 700 amp service & natural gas
- Large LED Sign, building plans available upon request
- Owner will modify for Credit Tenant
- \$8,000 Modified Gross per Unit

#### MULTI-TENANT RETAIL/SERVICE FACILITY