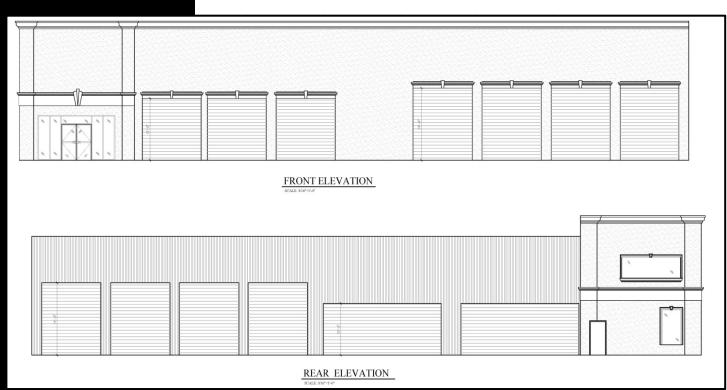

### 8524 E. COLONIAL DRIVE ORLANDO, FL 32817

**MULTI-TENANT RETAIL/SERVICE FACILITY** 

- (2) 6,500 SF retail/service facility currently under redevelopment each with 7-9 service bays each
- 38,742 SF (.88 Acre) commercial site zoned C-2
- Direct curb cut access and ample parking
- New roof, doors, electrical, paint, glass, & HVAC in 2014
- Close to 417, Goldenrod Rd, 528, and Alafaya Trail
- 16 grade level door openings with 22-24' clear height
- New 3 phase 700 amp service & natural gas
- Large LED Sign, building plans available upon request
- Owner will modify for Credit Tenant
- \$8,000 Modified Gross per Unit