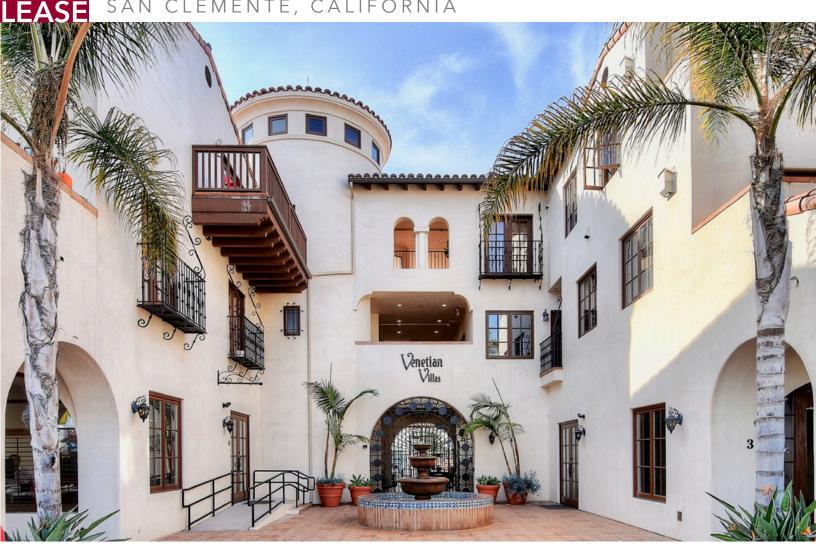

# **1520 N. EL CAMINO REAL** SAN CLEMENTE, CALIFORNIA

#### ARCHITECTURALLY APPEALING INTERIOR AND EXTERIOR

**ON-SITE PARKING AND STREET PARKING** 

**RESERVED SUBTERRANEAN PARKING** 

LUXURIOUSLY APPOINTED ROOFTOP DECK WITH OCEAN VIEW

LOCATED ON NORTH EL CAMINO REAL IN NORTH BEACH SAN CLEMENTE

WALKING DISTANCE TO TRAIN STATION AND OLE HANSON BEACH CLUB

GREAT NORTH BEACH LOCATION NEAR SAN CLEMENTE OUTLETS

SUITE 1: 1,440 SF - ASKING \$2.35 PSF MG

For more information, please contact:

TIM WALKER

■: 949.230.7649
 ■: timwalker@lee-associates.com
 DRE #: 01097727