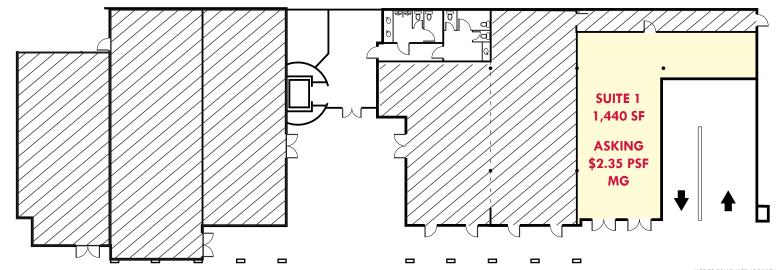

WALKING DISTANCE TO TRAIN STATION AND OLE HANSON BEACH CLUB

GREAT NORTH BEACH LOCATION NEAR SAN CLEMENTE OUTLETS

SUITE 1: 1,440 SF - ASKING \$2.35 PSF MG

For more information, please contact:

TIM WALKER

■: 949.230.7649
 ■: timwalker@lee-associates.com
 DRE #: 01097727

# 1520 N. EL CAMINO REALLEASESAN CLEMENTE, CALIFORNIA

NOT TO SCALE. NOT AS BUILT.

For more information, please contact: