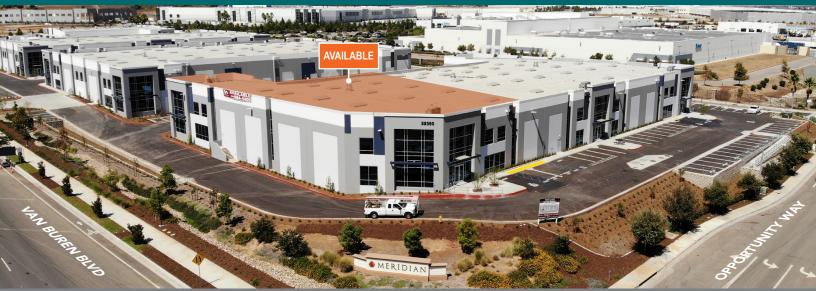

# **FOR LEASE: ±17.864 SE MS VAN BUREN I**BUSINESS PARK

DEVELOPED BY: SILAGI DEVELOPMENT & MANAGEMENT, INC. // 1.805.402.4515

BUILDING 1 | 22380 VAN BUREN BLVD, RIVERSIDE, CA

# **PROPERTY HIGHLIGHTS**

- ±47,615 SF Total Building
- ±17,864 SF Available
- ±1,500 SF of Office
- 26' Clear Height
- 3 Dock High Doors (9'x10')
- 1 Ground Level Door (12'x14')
- 400 Amp, 277/480 Volts, 3 Phase
- ESFR Sprinklers
- (MU) Mixed-Use Zoning
- Secured Concrete Truck Court
- Excellent Access to the I-215/60 Freeways