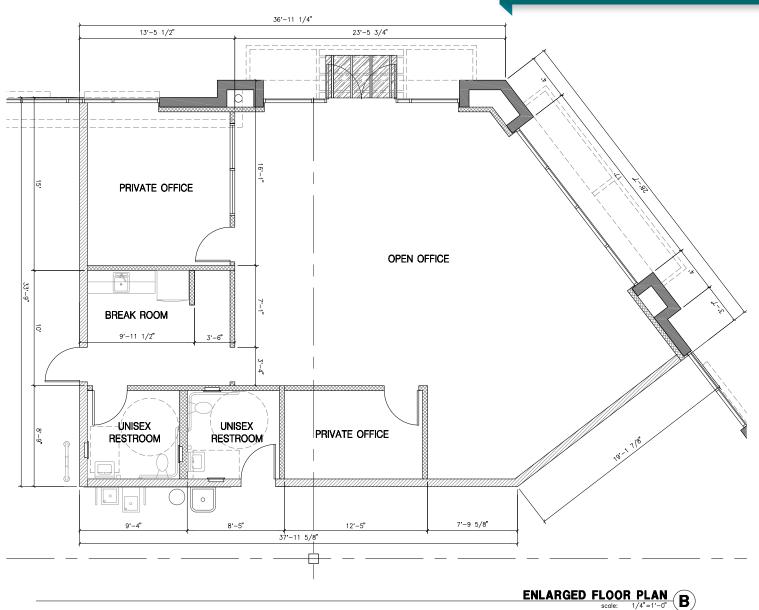

FOR LEASE: ±17.864 SF MS VAN BUREN I BUSINESS PARK

DEVELOPED BY: SILAGI DEVELOPMENT & MANAGEMENT, INC. // 1.805.402.4515



## SITE PLAN



#### **Please Contact:**





**R. MARIO CALVILLO** DRE#: 01911573 // 951.276.3657 MCALVILLO@LEERIVERSIDE.COM GARRY JENKINS DRE#: 02008115 // 951.276.3621 GJENKINS@LEERIVERSIDE.COM

No warranty or representation has been made to the accuracy of the foregoing information. Terms of sale or lease and availability are subject to change or withdrawal without notice. Lee & Associates Commercial Real Estate Services, Inc. - Riverside. 3240 Mission Inn Avenue, Riverside, CA 92507 | Corporate DRE#: 01048055

# FOR LEASE: ±17.864 SF MS VAN BUREN I BUSINESS PARK

DEVELOPED BY: SILAGI DEVELOPMENT & MANAGEMENT, INC. // 1.805.402.4515



### **OFFICE FLOOR PLAN**



#### **Please Contact:**



# R. MARIO CALVILLO

DRE#: 01911573 // 951.276.3657 MCALVILLO@LEERIVERSIDE.COM WWW.SILAGISOCAL.COM

GARRY JENKINS DRE#: 02008115 // 951.276.3621 GJENKINS@LEERIVERSIDE.COM

No warranty or representation has been made to the accuracy of the foregoing information. Terms of sale or lease and availability are subject to change or withdrawal without notice. Lee & Associates Commercial Real Estate Services, Inc. - Riverside. 3240 Mission Inn Avenue, Riverside, CA 92507 | Corporate DRE#: 01048055

# **FOR LEASE: ±17.864 SF MS VAN BUREN I**BUSINESS PARK

DEVELOPED BY: SILAGI DEVELOPMENT & MANAGEMENT, INC. // 1.805.402.4515





Please Contact:



**R. MARIO CALVILLO** DRE#: 01911573 // 951.276.3657 MCALVILLO@LEERIVERSIDE.COM WWW.SILAGISOCAL.COM

GARRY JENKINS DRE#: 020