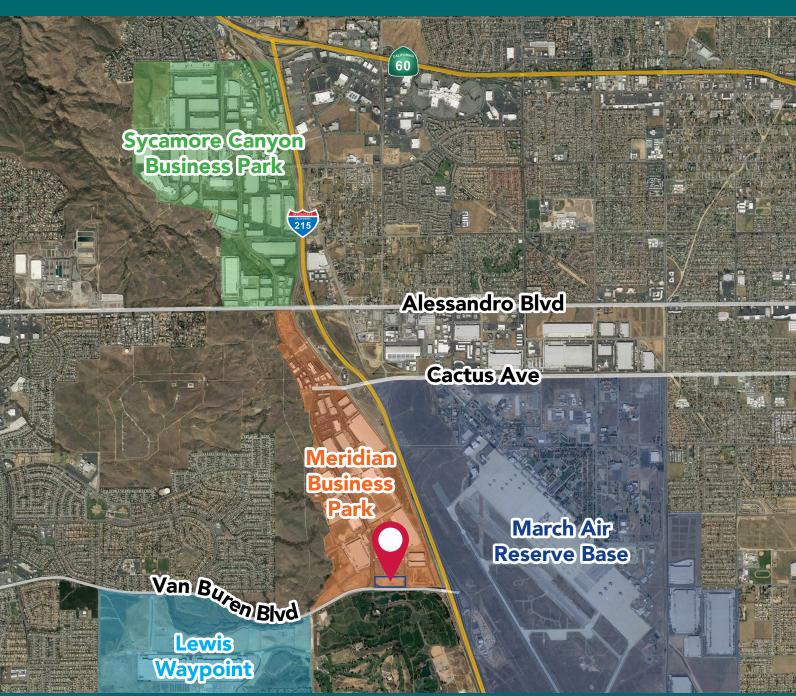

# FOR LEASE: ±17.864 SF MS VAN BUREN I BUSINESS PARK

DEVELOPED BY: SILAGI DEVELOPMENT & MANAGEMENT, INC. // 1.805.402.4515

## SITE PLAN