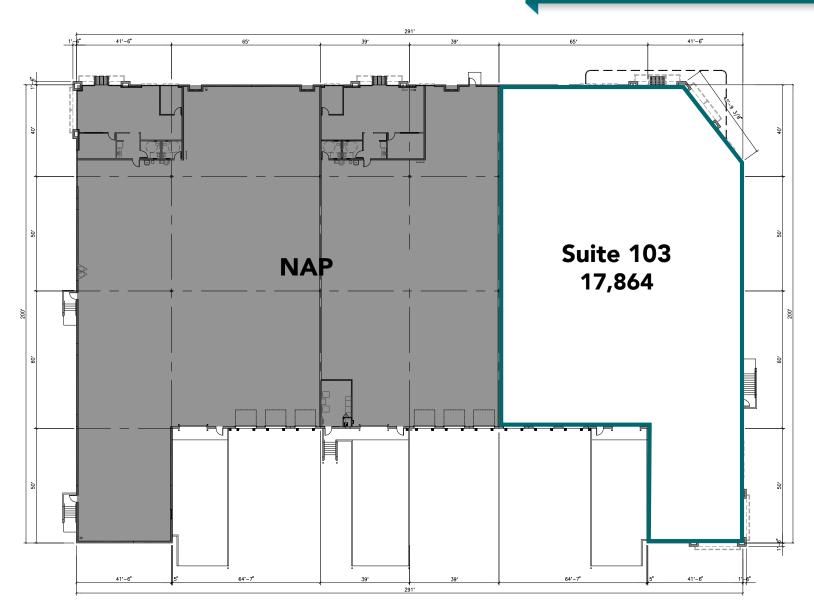

0 Volts, 3 Phase
- ESFR Sprinklers
- (MU) Mixed-Use Zoning
- Secured Concrete Truck Court
- Excellent Access to the I-215/60 Freeways

### Please Contact:



**R. MARIO CALVILLO** DRE#: 01911573 // 951.276.3657 MCALVILLO@LEERIVERSIDE.COM

GARRY JENKINS DRE#: 02008115 // 951.276.3621 GJENKINS@LEERIVERSIDE.COM

No warranty or representation has been made to the accuracy of the foregoing information. Terms of sale or lease and availability are subject to change or withdrawal without notice. Lee & Associates Commercial Real Estate Services, Inc. - Riverside. 3240 Mission Inn Avenue, Riverside, CA 92507 | Corporate DRE#: 01048055

# WWW.SILAGISOCAL.COM



# FOR LEASE: ±17.864 SF MS VAN BUREN I BUSINESS PARK

DEVELOPED BY: SILAGI DEVELOPMENT & MANAGEMENT, INC. // 1.805.402.4515



## SITE PLAN



#### **Please Contact:**





**R. MARIO CALVILLO** DRE#: 01911573 // 951.276.3657 MCALVILLO@LEERIVERSIDE.COM GARRY JENKINS DRE#: 02008115 // 951.276.3621 GJENKINS@LEERIVERSIDE.COM

No warranty or representation has been made to the accuracy of the foregoing information. Terms of sale or lease and availability are subject to change or withdrawal without notice. Lee & Associates Commercial Real Estate Services, Inc. - Riverside. 3240 Mission Inn Avenue, Riverside, CA 92507 | Corporate DRE#: 01048055

# FOR LEASE: ±17.864 SF MS VAN BUREN I BUSINESS PARK

DEVELOPED BY: SILAGI DEVELOPMENT & MANAGEMENT, INC. // 1.805.402.4515



### **OFFICE FLOOR PLAN**



#### **Please Contact:**



# R. MARIO CALVILLO

DRE#: 01911573 // 951.276.3657 MCALVILLO@LEERIVERSIDE.COM WWW.SILAGISOCAL.COM

GARRY JEN