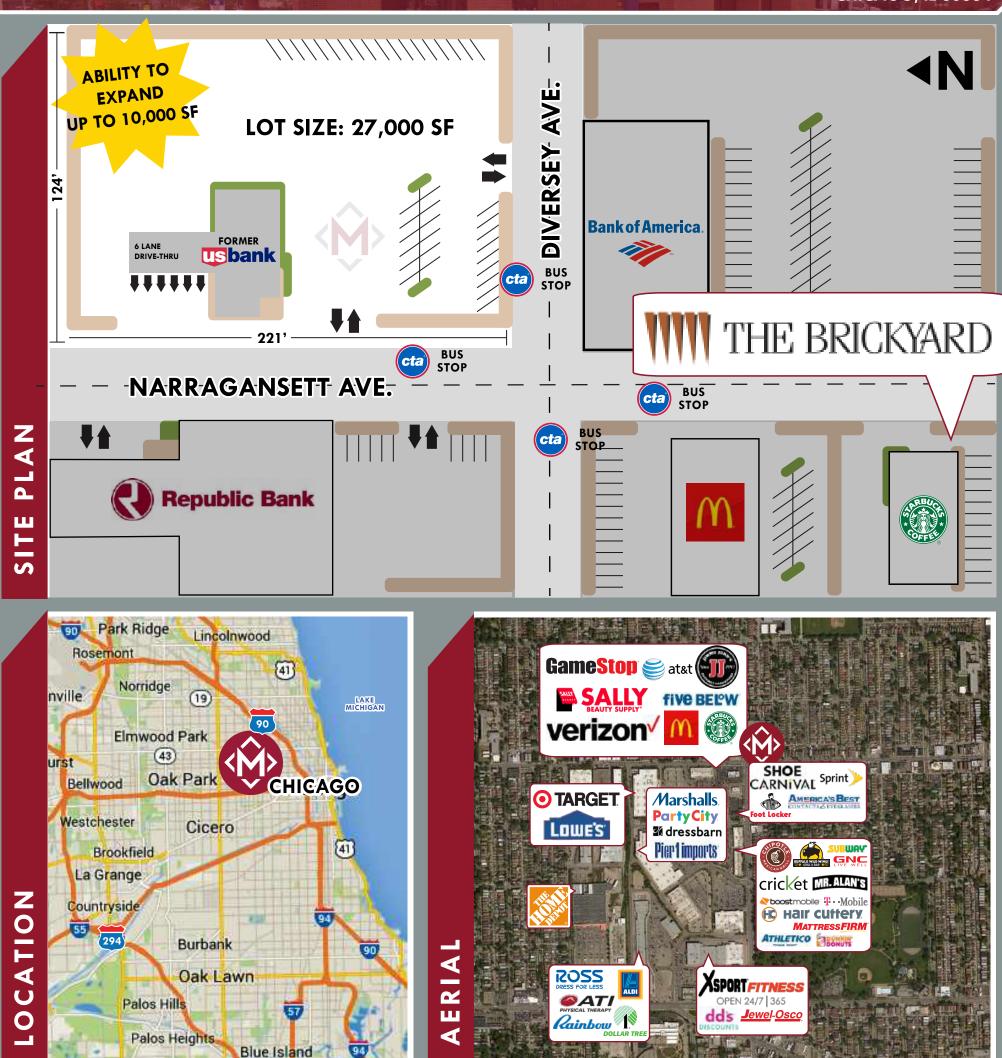

## N. NARRAGANSETT

**CHICAGO, IL 60634** 

4,045 - 10,000 SF AVAILABLE AT THE NORTHEAST CORNER OF NARRAGANSETT AND DIVERSEY AVENUES! DIRECTLY ACROSS FROM THE BRICKYARD SHOPPING CENTER WITH SUPERIOR VISIBLITY AND ACCESSIBILITY. PROPERTY IS DIRECTLY BEHIND 4 CTA BUS STOPS.

**SPACE AVAILABLE** | 4,045 - 10,000 SF BUILD TO SUIT AVAILABLE **ANNUAL NET RENT | CALL TO INQUIRE** 

**TAX** | \$11.57 / SF

**DAYTIME POPULATION** | 273,000+ WITHIN 3 MILES

**POPULATION** | 366,000+ WITHIN 3 MILES

AVERAGE HH INCOME | \$79,000+ WITHIN 3 MILES

**TRAFFIC** | 38,300 VEHICLES PER DAY

\*Available spaces only

CONTACT

ZACH SLAGLE | 312.977.2027 | ZSLAGLE@MATANKY.COM