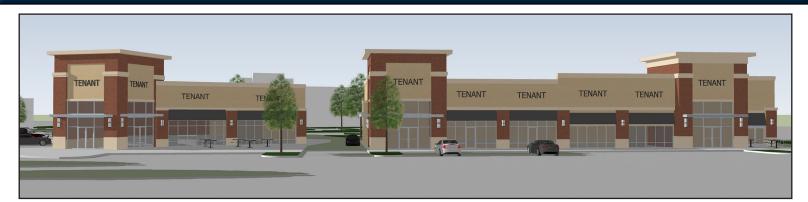

# SOUTHFORK COMMERCIAL CENTER 1,400 - 10,000 SF Retail Space Available for Lease 47th and Highway I-135

### End Caps with Drive-Thru's Available

### PROPERTY HIGHLIGHTS

- 70' bay depths
- Patio seating areas available
- 12 spaces per 1,000 SF parking ratio
- 28' monument sign with 10' x 7' LED panel
- Great visibility and signage from 47th Street and I-135/KTA Interchange
- Southern entry point to the City of Wichita

# Site Development Plan

Don Piros, CCIM 316-990-0606 mobile 316-262-2442 office dpiros@landmarkrealestate.net Scott Harper, MBA, CCIM 316-262-2442 office 316-262-2696 fax sharper@landmarkrealestate.net