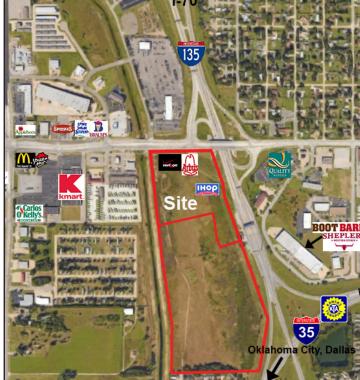

# SOUTHFORK COMMERCIAL CENTER 1,400 - 10,000 SF Retail Space Available for Lease 47th and Highway I-135

### PROPERTY HIGHLIGHTS

- 70' bay depths
- Patio seating areas available
- 12 spaces per 1,000 SF parking ratio
- 28' monument sign with 10' x 7' LED panel
- Great visibility and signage from 47th Street and I-135/KTA Interchange
- Southern entry point to the City of Wichita

# **Traffic Counts**

| Street/Highway | Vehicles Per Day |
|----------------|------------------|
| 47th           | 20,800           |
| I-135          | 41,400           |
| I-35           | 32,400           |