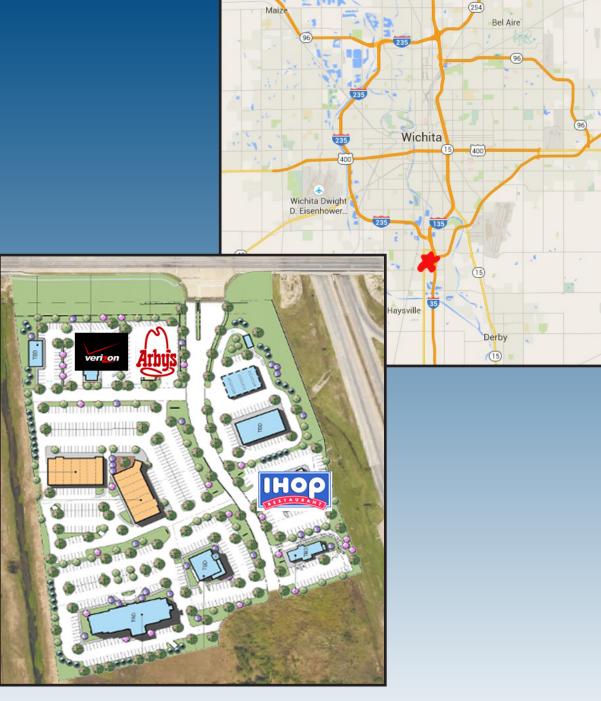

# SOUTHFORK COMMERCIAL CENTER 1,400 - 10,000 SF Retail Space Available for Lease 47th and Highway I-135

### End Caps with Drive-Thru's Available