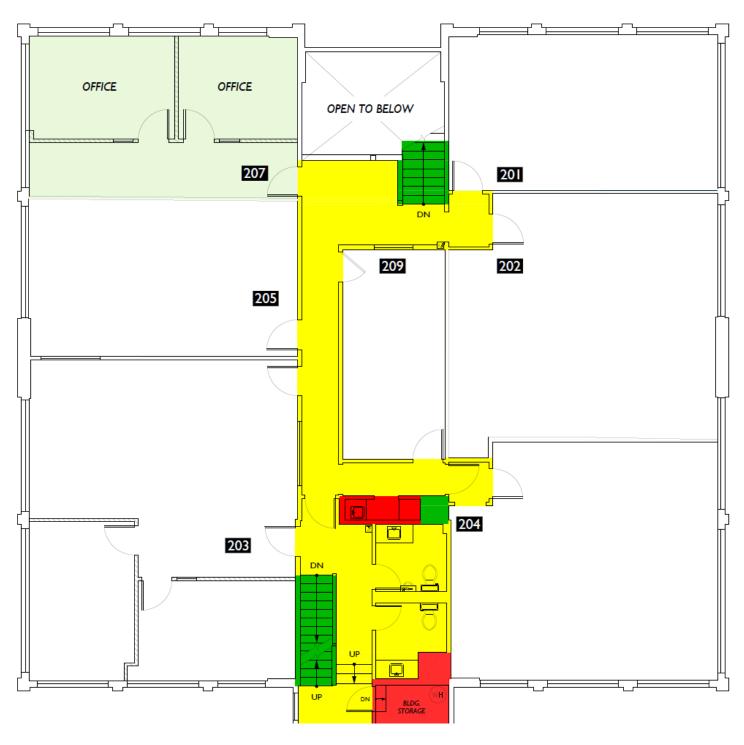

expires December 31, 2025
- Conveniently located in Downtown Mercer Island off 77th Ave SE, within walking distance to a variety of restaurants, shops, and services.
- Easy access to I-90 and I-405
- Ample parking at approx. 4 stalls per 1,000 RSF
- Building common kitchenette on 2nd Floor
- Newly updated lobby and common areas
- Comcast Business Class Voice, Internet & TV is available



#### FOR MORE INFORMATION CONTACT

Robert Messmer, CCIM

o: 425.458.3902 c: 206.948.1577

rmessmer@rgmcommercial.com

Jennifer Heyl o: 425.458.3908

jennifer@rgmcommercial.com



# SPACE AVAILABLE

| SUITE     | SQUARE FOOTAGE | RENTAL RATE    |
|-----------|----------------|----------------|
| Suite 207 | 547 SF         | \$30.00/SF NNN |











#### **SUITE 207 | 547 SF**

#### AS-BUILT FLOOR PLAN







## BUILDING PHOTO'S











#### **AERIAL MAP**