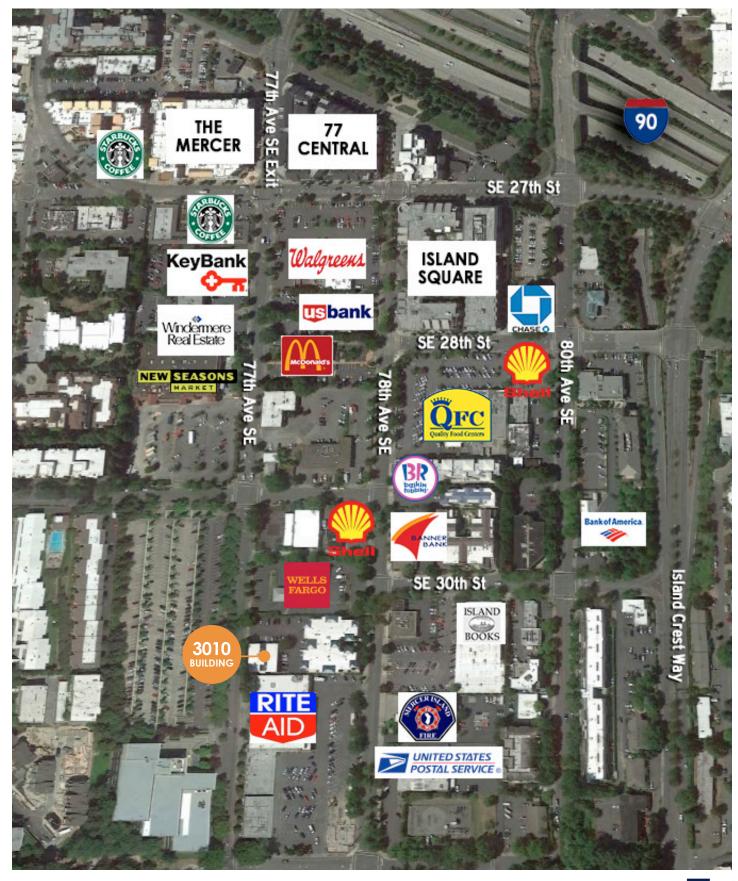

wn Mercer Island off 77th Ave SE, within walking distance to a variety of restaurants, shops, and services.
- Easy access to I-90 and I-405
- Ample parking at approx. 4 stalls per 1,000 RSF
- Building common kitchenette on 2nd Floor
- Newly updated lobby and common areas
- Comcast Business Class Voice, Internet & TV is available



#### FOR MORE INFORMATION CONTACT

Robert Messmer, CCIM

o: 425.458.3902 c: 206.948.1577

rmessmer@rgmcommercial.com

Jennifer Heyl o: 425.458.3908

jennifer@rgmcommercial.com



# SPACE AVAILABLE

| SUITE     | SQUARE FOOTAGE | RENTAL RATE    |
|-----------|----------------|----------------|
| Suite 207 | 547 SF         | \$30.00/SF NNN |











#### **SUITE 207 | 547 SF**

#### AS-BUILT FLOOR PLAN







## BUILDING PHOTO'S











#### **AERIAL MAP**