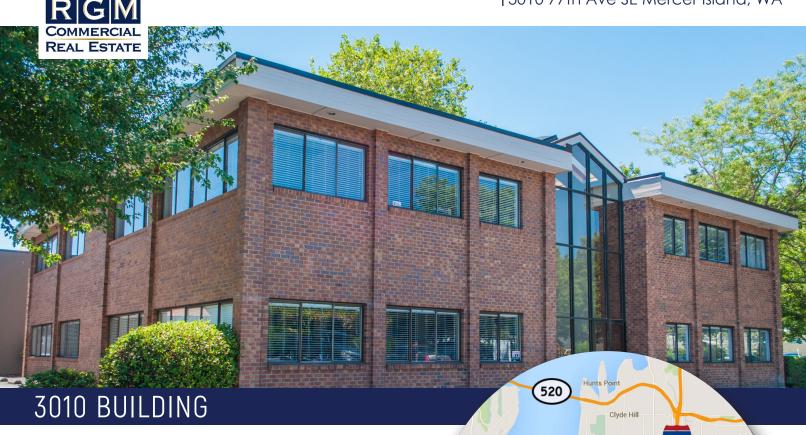

## **547 SF AVAILABLE FOR SUBLEASE**

3010 77th Ave SE, Mercer Island \$30.00/SF + NNN (Est. \$11.48/SF)

## **Premises/Property Highlights**

- Master lease expires December 31, 2025
- Conveniently located in Downtown Mercer Island off 77th Ave SE, within walking distance to a variety of restaurants, shops, and services.
- Easy access to I-90 and I-405
- Ample parking at approx. 4 stalls per 1,000 RSF
- Building common kitchenette on 2nd Floor
- Newly updated lobby and common areas
- Comcast Business Class Voice, Internet & TV is available

## BUILDING PHOTO'S