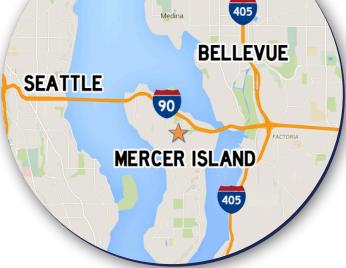

#### **AERIAL MAP**

## **Premises/Property Highlights**

- Master lease expires December 31, 2025
- Conveniently located in Downtown Mercer Island off 77th Ave SE, within walking distance to a variety of restaurants, shops, and services.
- Easy access to I-90 and I-405
- Ample parking at approx. 4 stalls per 1,000 RSF
- Building common kitchenette on 2nd Floor
- Newly updated lobby and common areas
- Comcast Business Class Voice, Internet & TV is available