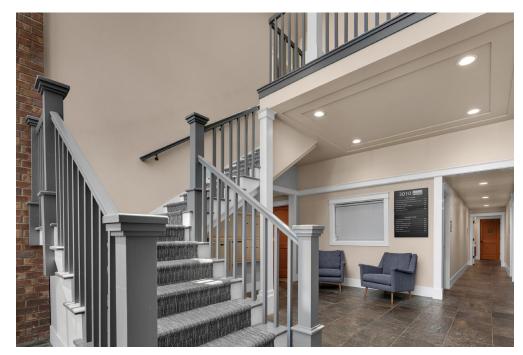

veniently located in Downtown Mercer Island off 77th Ave SE, within walking distance to a variety of restaurants, shops, and services.
- Easy access to I-90 and I-405
- Ample parking at approx. 4 stalls per 1,000 RSF
- Building common kitchenette on 2nd Floor
- Newly updated lobby and common areas
- Comcast Business Class Voice, Internet & TV is available



#### FOR MORE INFORMATION CONTACT

Robert Messmer, CCIM

o: 425.458.3902 c: 206.948.1577

rmessmer@rgmcommercial.com

Jennifer Heyl o: 425.458.3908

jennifer@rgmcommercial.com



# SPACE AVAILABLE

| SUITE     | SQUARE FOOTAGE | RENTAL RATE    |
|-----------|----------------|----------------|
| Suite 207 | 547 SF         | \$30.00/SF NNN |











#### **SUITE 207 | 547 SF**

#### AS-BUILT FLOOR PLAN







## BUILDING PHOTO'S











#### **AERIAL MAP**