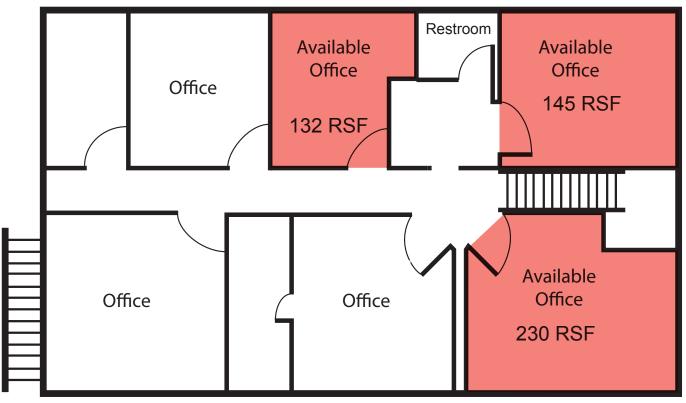

#### **PROPERTY FEATURES**

- 2nd Floor Individual Office
  230 RSF Single Office \$350 per month
  145 RSF Single Office \$220 per month
  - 132 RSF Single Office \$200 per month
- Ready April 2014
- New Paint & Carpets Cleaned
- This building is hooked up to Utopia fiber providers

SECOND FLOOR

For more information, please contact: