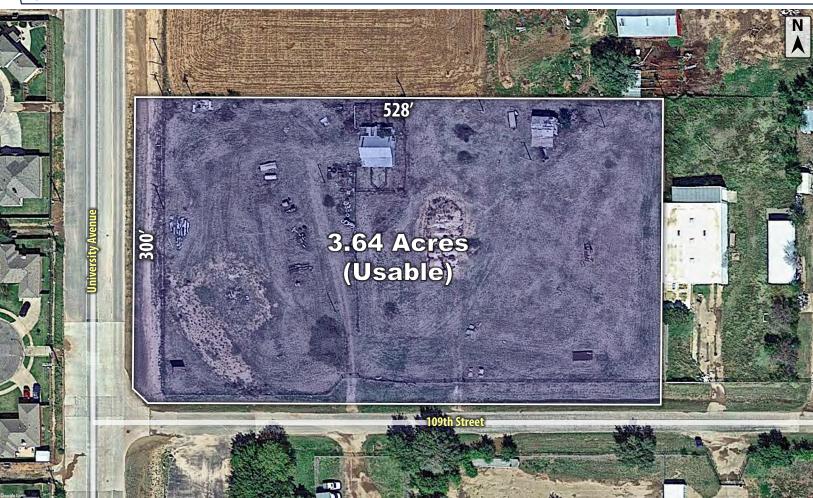

## **PROPERTY INFORMATION**

**LOCATION:** This property sits at the northeast corner of 109th Street & University Avenue.

**DESCRIPTION:** A large development tract in southeast Lubbock.

> Conveniently located in the Cooper School District 1/2 mile south of a brand new Walmart Neighborhood Market. Quick and convenient access and only a 5-minute drive away from Interstate-27 and Loop 289.

**FLOODZONE:** Property is not in the 100-year floodplain.

SIZE: 3.64 Acres

**SALES PRICE:** \$450,000

LUBBOCK, TX

CAPITAL ADVISORS

**CITY MAP** 