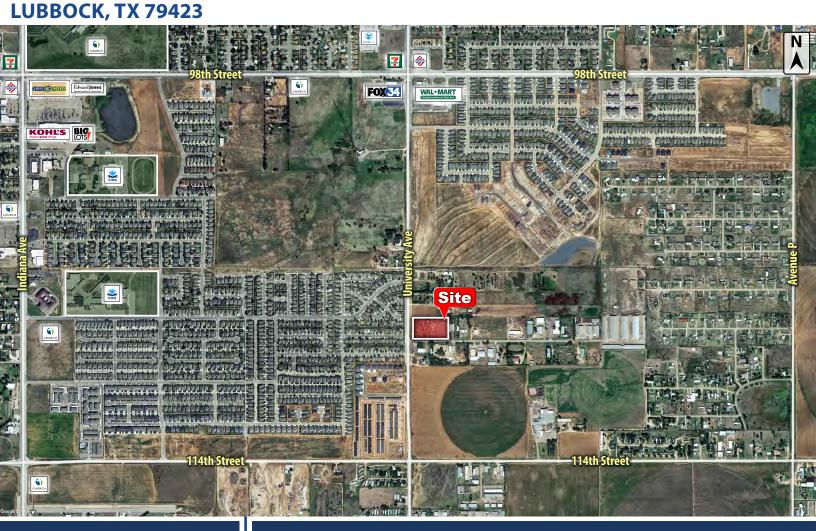

## **PROPERTY INFORMATION**

**LOCATION:** This property sits at the northeast corner of 109th Street & University Avenue.

**DESCRIPTION:** A large development tract in southeast Lubbock.

> Conveniently located in the Cooper School District 1/2 mile south of a brand new Walmart Neighborhood Market. Quick and convenient access and only a 5-minute drive away from Interstate-27 and Loop 289.

**FLOODZONE:** Property is not in the 100-year floodplain.

SIZE: 3.64 Acres

**SALES PRICE:** \$450,000

LUBBOCK, TX

CAPITAL ADVISORS

**CITY MAP** 