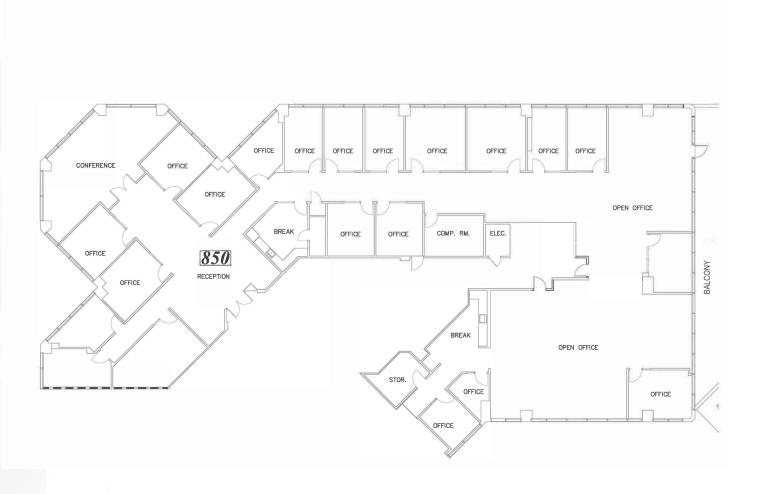

# Premier Top Floor Suite Available







### **PROPERTY HIGHLIGHTS**

- Landmark Image, Location and Identity
- Major New Common Area Upgrades and Renovations
- EV Charging Stations
- Excellent Freeway Access
- Adjacent to 224-Room Juniper Hotel, Parkview Kitchen & Spirits
- Swimming Pool & Showers on Site
- Fitness Center
- Above Standard T.I.'s Existing Throughout
- Professionally Managed by Prometheus
- Retail Center on Site including
   Le Boulanger Restaurant & Bakery

# **SUITE 850** ± 11,940 RSF

#### Available Q4 2019







## SITE / LOCATION MAP









TODD SHAFFER
408.987.4144 / tshaffer@ngkf.com / CA RE License #01002706