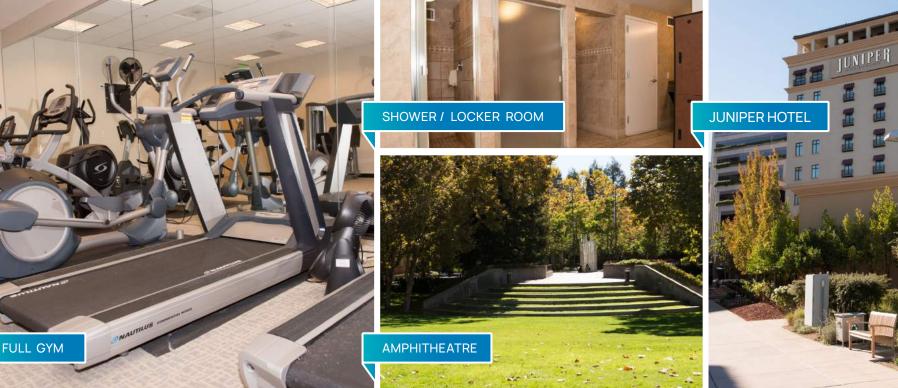

### **PROPERTY HIGHLIGHTS**

- Landmark Image, Location and Identity
- Major New Common Area Upgrades and Renovations
- EV Charging Stations
- Excellent Freeway Access
- Adjacent to 224-Room Juniper Hotel, Parkview Kitchen & Spirits
- Swimming Pool & Showers on Site
- Fitness Center
- Above Standard T.I.'s Existing Throughout
- Professionally Managed by Prometheus
- Retail Center on Site including
   Le Boulanger Restaurant & Bakery