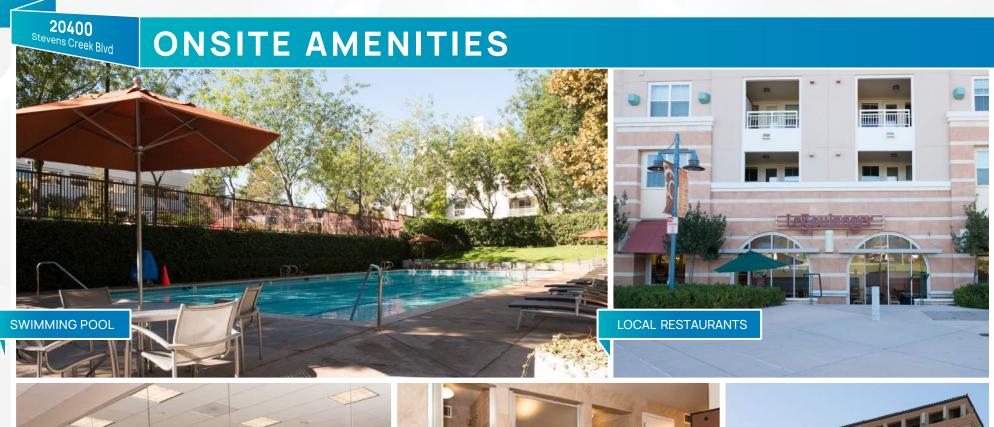

### **PROPERTY HIGHLIGHTS**

- Landmark Image, Location and Identity
- Major New Common Area Upgrades and Renovations
- EV Charging Stations
- Excellent Freeway Access
- Adjacent to 224-Room Juniper Hotel, Parkview Kitchen & Spirits
- Swimming Pool & Showers on Site
- Fitness Center
- Above Standard T.I.'s Existing Throughout
- Professionally Managed by Prometheus
- Retail Center on Site including
   Le Boulanger Restaurant & Bakery