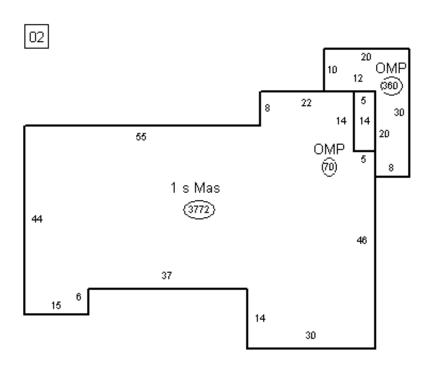

### Floor Plan

### **Medical Office near Downtown**

931 SE Ocean Blvd. Bldg A, Stuart FL 34994

931 SE Ocean Blvd - Bldg A