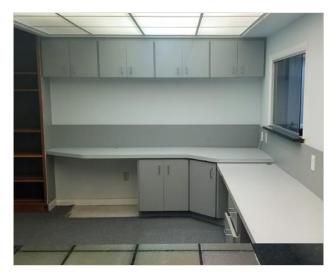

### **Additional Photos**

- Spacious turn-key medical office building located in close proximity to the Hospital and the Downtown Stuart area.
- Site features 9 exam rooms, 5 offices, a waiting area, reception area, and restrooms.
- Building was renovated in 2010 with metal roof and fresh paint.
- Street to street access on both East Ocean and Osceola Street.
- Highly visible signage and great location!