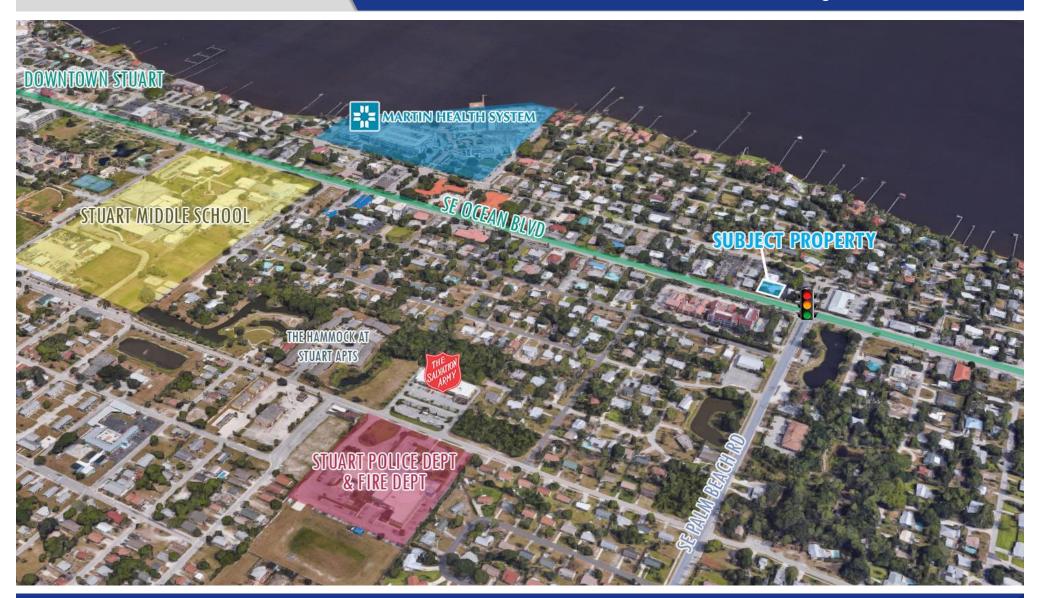

# **Property Aerial**

### **Medical Office near Downtown**

931 SE Ocean Blvd. Bldg A, Stuart FL 34994

Jeremiah Baron & CO.

Commercial Real Estate, LLC

**Listing Contact:**