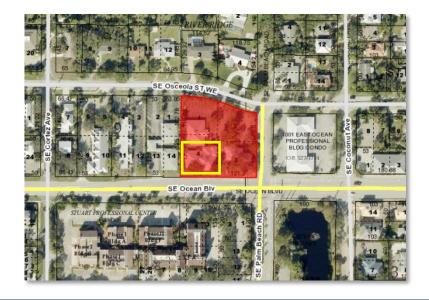

# **Property Aerial**

### **Medical Office near Downtown**

931 SE Ocean Blvd. Bldg A, Stuart FL 34994

Jeremiah Baron & CO.

Commercial Real Estate, LLC

**Listing Contact:**