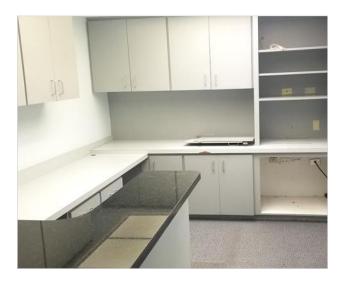

### **Additional Photos**

- Spacious turn-key medical office building located in close proximity to the Hospital and the Downtown Stuart area.
- Site features 9 exam rooms, 5 offices, a waiting area, reception area, and restrooms.
- Building was renovated in 2010 with metal roof and fresh paint.
- Street to street access on both East Ocean and Osceola Street.
- Highly visible signage and great location!