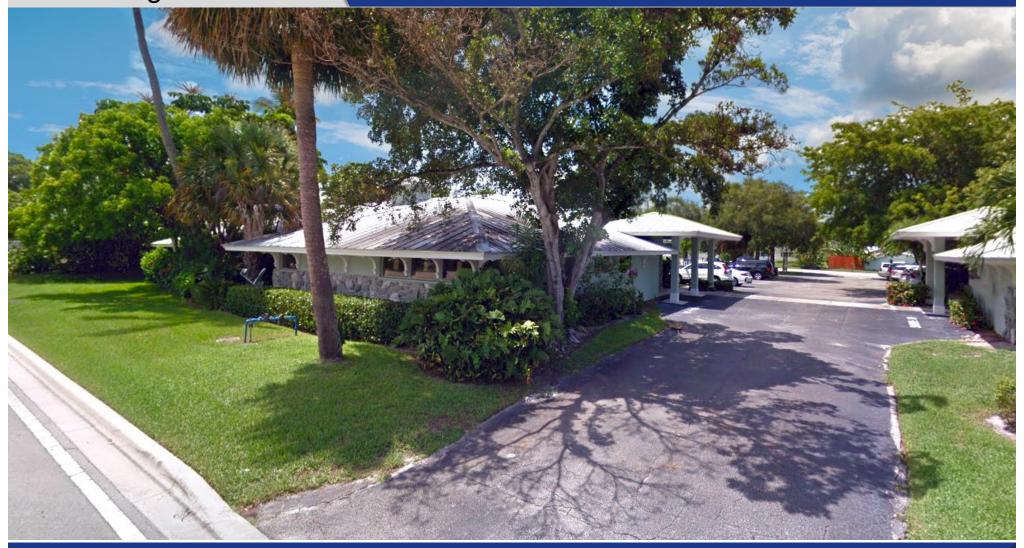

## **Medical Office near Downtown**

931 SE Ocean Blvd. Bldg A, Stuart FL 34994

Jeremiah Baron & CO.

Commercial Real Estate, LLC

- Spacious turn-key medical office building located in close proximity to the Hospital and the Downtown Stuart area.
- Site features 9 exam rooms, 5 offices, a waiting area, reception area, and restrooms.
- Building was renovated in 2010 with metal roof and fresh paint.
- Street to street access on both East Ocean and Osceola Street.
- Highly visible signage and great location!