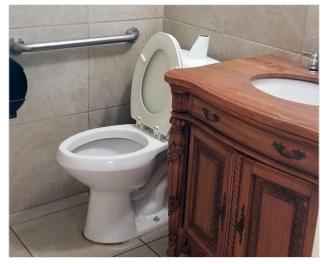

### **Additional Photos**

- Spacious turn-key medical office building located in close proximity to the Hospital and the Downtown Stuart area.
- Site features 9 exam rooms, 5 offices, a waiting area, reception area, and restrooms.
- Building was renovated in 2010 with metal roof and fresh paint.
- Street to street access on both East Ocean and Osceola Street.
- Highly visible signage and great location!