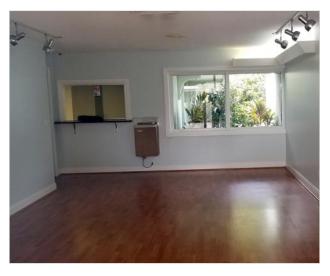

### **Additional Photos**

- Spacious turn-key medical office building located in close proximity to the Hospital and the Downtown Stuart area.
- Site features 9 exam rooms, 5 offices, a waiting area, reception area, and restrooms.
- Building was renovated in 2010 with metal roof and fresh paint.
- Street to street access on both East Ocean and Osceola Street.
- Highly visible signage and great location!