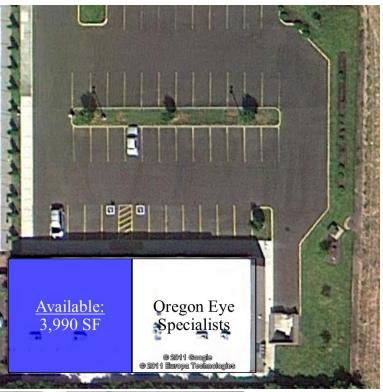

# **Newberg Commerce**

View Online:

2318 Portland Rd (Hwy 99), Newberg, OR 97132

This office/medical building is located on Portland Road (Hwy 99) with AutoZone in front. The property offers a quiet spacious area with ample parking and easy access. Newberg Hospital is located just North of the property and George Fox University is just South with an average attendance of 3,500 students. Former tenant was Prudential with a general office build out. Neighboring tenant is Oregon Eye Specialists. Monument signage is available on Portland Road/Hwy

#### **FOR SALE**

PRICE: \$1,765,000

**Current Occupancy: 47%** 

Rentable SF: 7,495 SF

**Lot Size:** 39,204 SF

Price Per SF: \$235

**Average Rent:** \$18 SF

Lease: NNN

#### **Financial Statement**

| Income |                          | CURRENT      |
|--------|--------------------------|--------------|
|        | Oregon Eye (\$18.30 PSF) | \$64,143.00  |
|        | Vacant (3,990 SF)        | \$71,820.00* |
|        | 4% Vacancy & Reserves    | (\$5,438.52) |
| NOI:   |                          | \$130,524.00 |