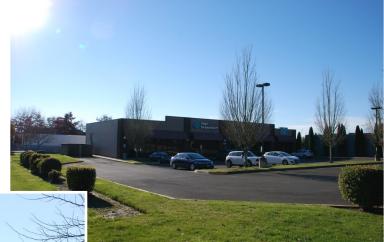

# **Newberg Commerce**

View Online:

2318 Portland Rd (Hwy 99), Newberg, OR 97132

This office/medical building is located on Portland Road (Hwy 99) with AutoZone in front. The property offers a quiet spacious area with ample parking and easy access. Newberg Hospital is located just North of the property and George Fox University is just South with an average attendance of 3,500 students. Former tenant was Prudential with a general office build out. Neighboring tenant is Oregon Eye Specialists. Monument signage is available on Portland Road/Hwy

## **Newberg Commerce**

2318 Portland Rd (Hwy 99), Newberg, OR 97132