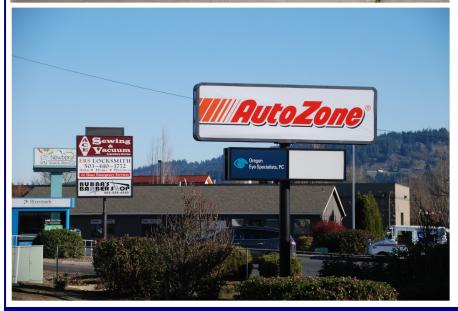

Results Driven Retail Solutions s

Barnard Commercial Real Estate

99 below Auto Zone.

# **Newberg Commerce**

View Online:

2318 Portland Rd (Hwy 99), Newberg, OR 97132

This office/medical building is located on Portland Road (Hwy 99) with AutoZone in front. The property offers a quiet spacious area with ample parking and easy access. Newberg Hospital is located just North of the property and George Fox University is just South with an average attendance of 3,500 students. Former tenant was Prudential with a general office build out. Neighboring tenant is Oregon Eye Specialists. Monument signage is available on Portland Road/Hwy