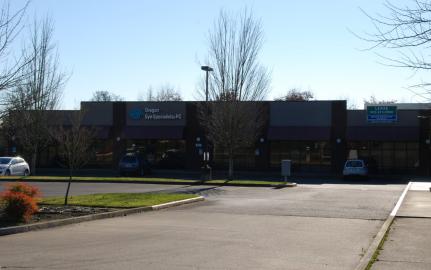

# **Newberg Commerce**

View Online:

2318 Portland Rd (Hwy 99), Newberg, OR 97132

This office/medical building is located on Portland Road (Hwy 99) with AutoZone in front. The property offers a quiet spacious area with ample parking and easy access. Newberg Hospital is located just North of the property and George Fox University is just South with an average attendance of 3,500 students. Former tenant was Prudential with a general office build out. Neighboring tenant is Oregon Eye Specialists. Monument signage is available on Portland Road/Hwy