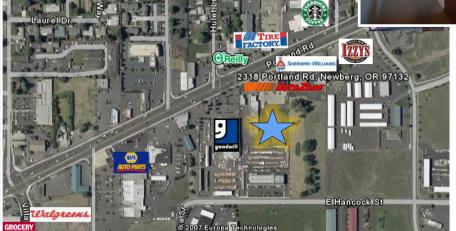

# **Newberg Commerce**

View Online:

2318 Portland Rd (Hwy 99), Newberg, OR 97132

This office/medical building is located on Portland Road (Hwy 99) with AutoZone in front. The property offers a quiet spacious area with ample parking and easy access. Newberg Hospital is located just North of the property and George Fox University is just South with an average attendance of 3,500 students. Former tenant was Prudential with a general office build out. Neighboring tenant is Oregon Eye Specialists. Monument signage is available on Portland Road/Hwy

Results Driven Retail Solutions s

Barnard Commercial Real Estate

99 below Auto Zone.