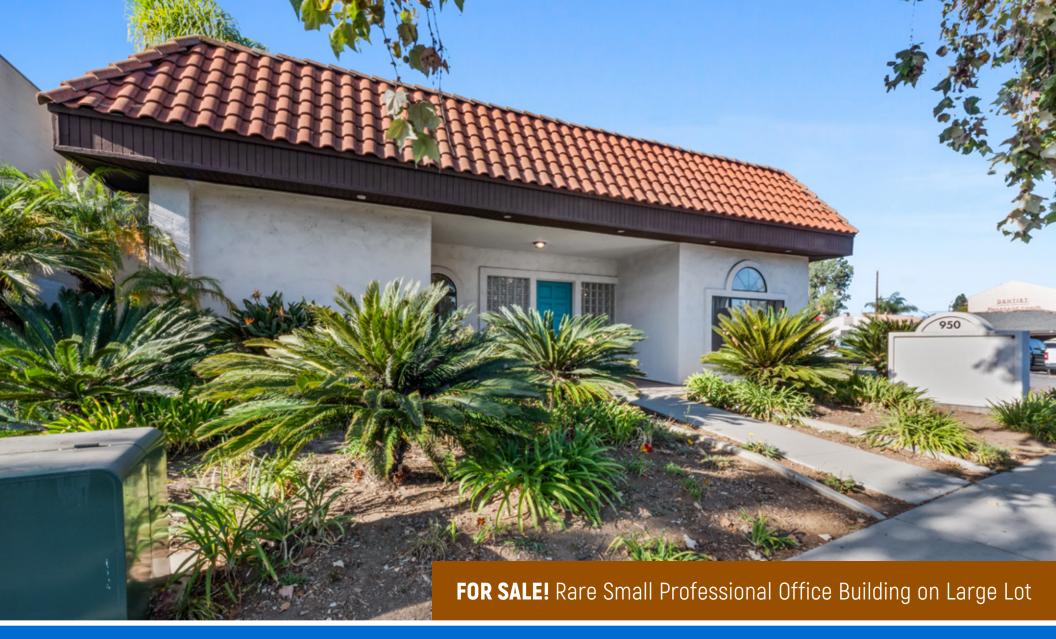

### **950 VISTA VILLAGE DRIVE** VISTA, CA 92084

# **PROPERTY INFO**

BUILDING2,180 square feetLANDTwo parcels totaling .52 acrePRICE\$790,000FINANCINGEligible for SBA backed 10% down, 25-year financing

175-192-15 & 175-192-16

APN

# **PROPERTY FEATURES**

- Prominent location with high visibility signage on busy street
- 16 parking spaces (7.58/1000 SF)
- Comfortable interior design includes 4-5 professional offices, conference room, waiting room, reception area, two restrooms, shower, & fenced outdoor patio area
- Hacienda style finishes include French doors, tile floors, & operable windows
- Designer selected, hacienda style furniture available for purchase
- New industry standard PEX piping through the ceiling for easy access