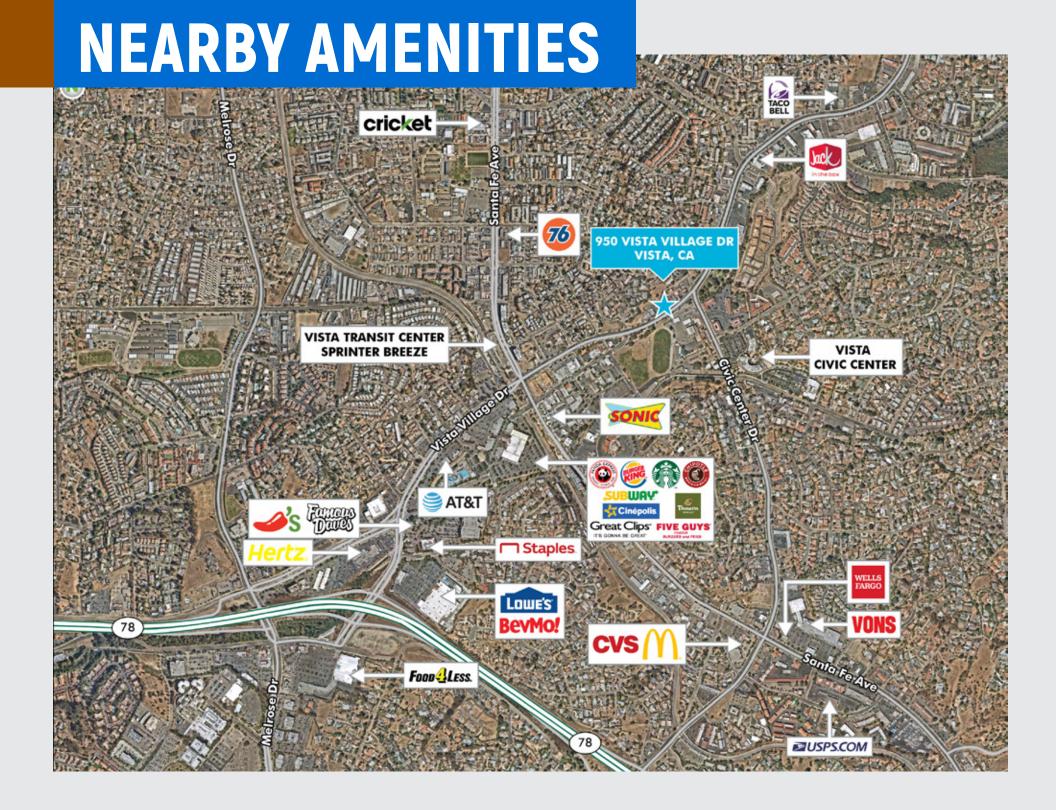

# **CONVENIENT LOCATION**

- Easy walk to Vista Village, restaurants, coffee shops, & services, and Civic Center
- 0.5 miles to Sprinter Commuter train, & Breeze Bus station
- 0.5 miles to CA 78
- 1.7 miles to Superior Court North
- Within the Downtown Vista Specific Plan
- Potential uses include medical, dental, law, financial services, real estate, retail services (Buyer to confirm zoning for its use)