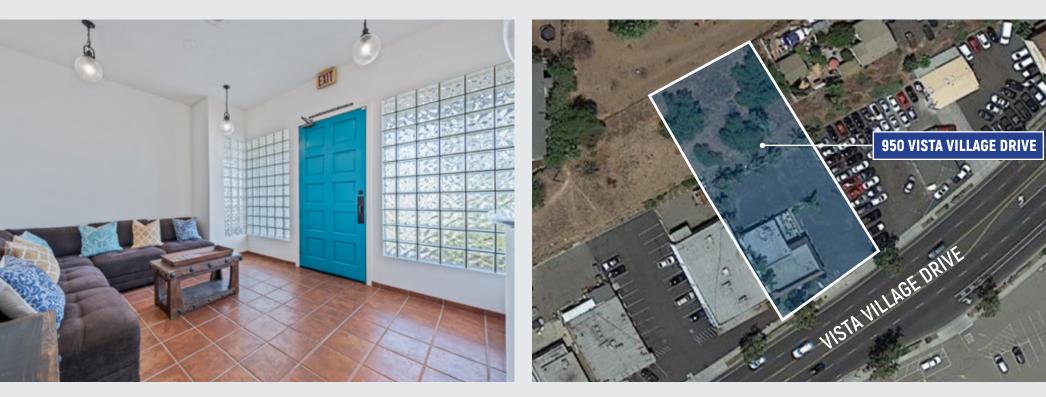

# **PROPERTY FEATURES**

- Prominent location with high visibility signage on busy street
- 16 parking spaces (7.58/1000 SF)
- Comfortable interior design includes 4-5 professional offices, conference room, waiting room, reception area, two restrooms, shower, & fenced outdoor patio area
- Hacienda style finishes include French doors, tile floors, & operable windows
- Designer selected, hacienda style furniture available for purchase
- New industry standard PEX piping through the ceiling for easy access

### PARCEL MAP