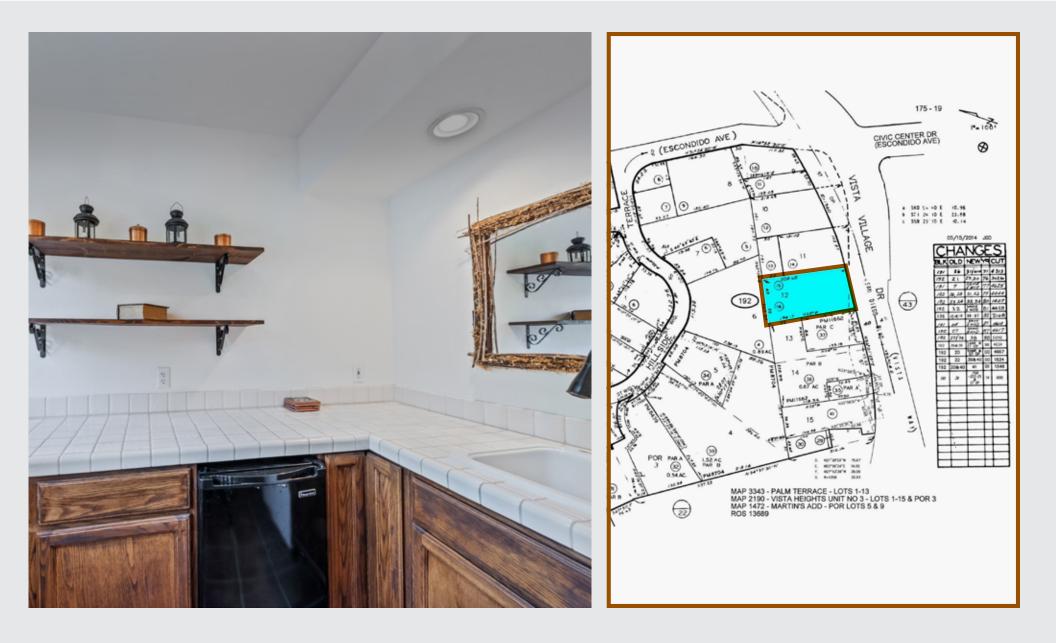

### PARCEL MAP

# **PROPERTY INFO**

BUILDING2,180 square feetLANDTwo parcels totaling .52 acrePRICE\$790,000FINANCINGEligible for SBA backed 10% down, 25-year financing

175-192-15 & 175-192-16

APN