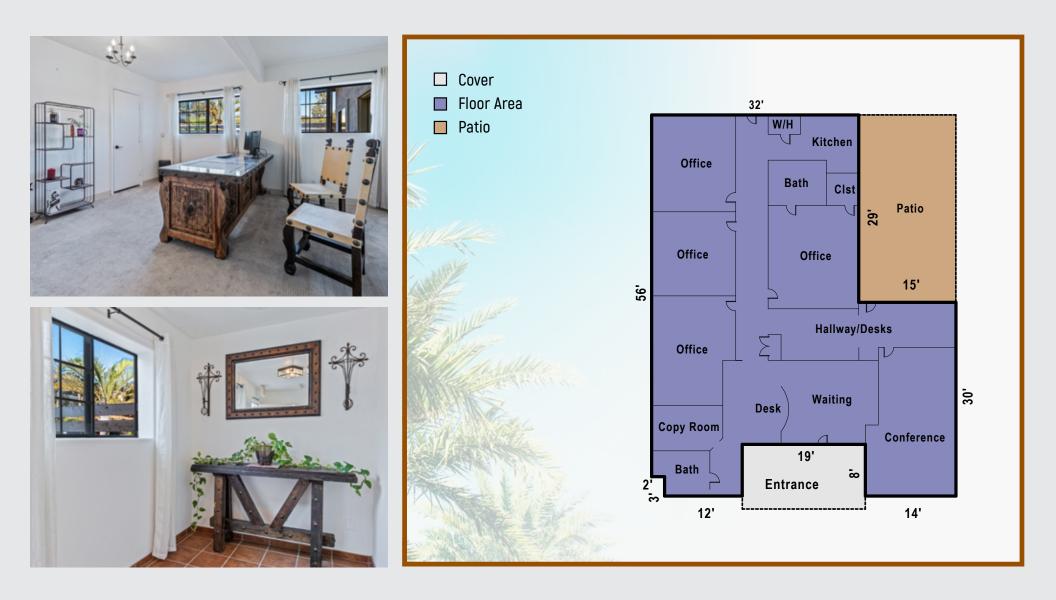

## **FLOOR PLAN**

# **PROPERTY FEATURES**

- Prominent location with high visibility signage on busy street
- 16 parking spaces (7.58/1000 SF)
- Comfortable interior design includes 4-5 professional offices, conference room, waiting room, reception area, two restrooms, shower, & fenced outdoor patio area
- Hacienda style finishes include French doors, tile floors, & operable windows
- Designer selected, hacienda style furniture available for purchase
- New industry standard PEX piping through the ceiling for easy access