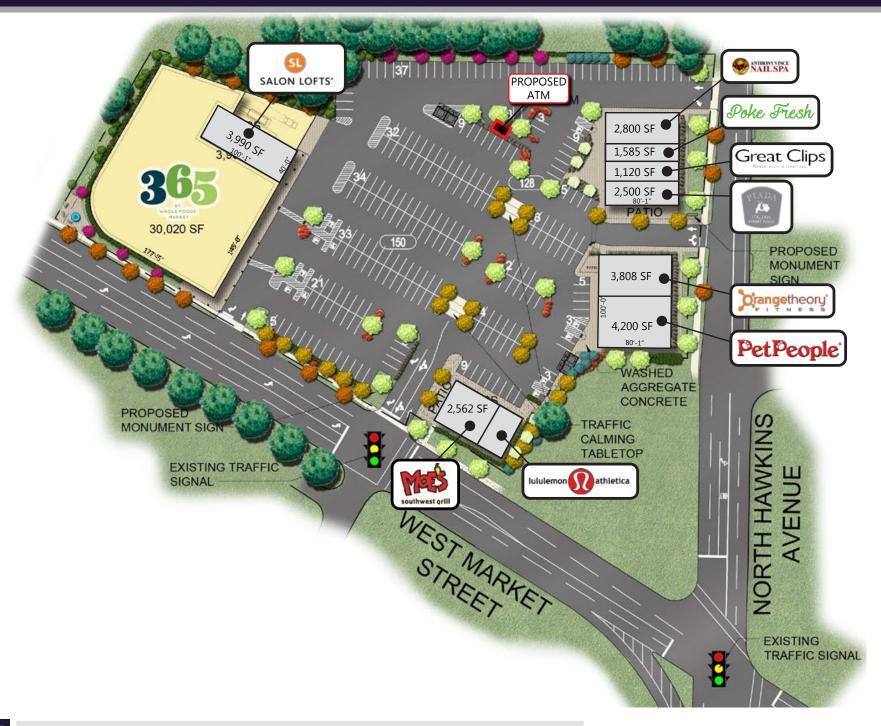

#### **PROPERTY HIGHLIGHTS**

- Remote ATM location available
- 54,422 SF new development anchored by Northeast Ohio's first 365 by Whole Foods
- Located in Akron's Wallhaven neighborhood and surrounded by Akron's most affluent & desirable neighborhoods - including Highland Square, Fairlawn Heights, Fairlawn & Bath
- Positioned at one of the regions busiest intersections West Market St. and North Hawkins Ave.