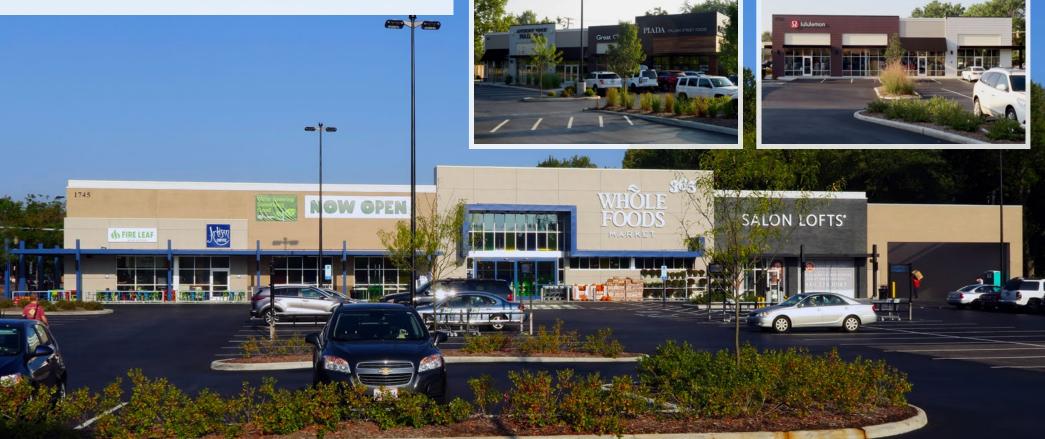

## NOW OPEN: WHOLE FOODS 365

#### **PROPERTY HIGHLIGHTS**

- Remote ATM location available
- 54,422 SF new development anchored by Northeast Ohio's first 365 by Whole Foods
- Located in Akron's Wallhaven neighborhood and surrounded by Akron's most affluent & desirable neighborhoods - including Highland Square, Fairlawn Heights, Fairlawn & Bath
- Positioned at one of the regions busiest intersections West Market St. and North Hawkins Ave.