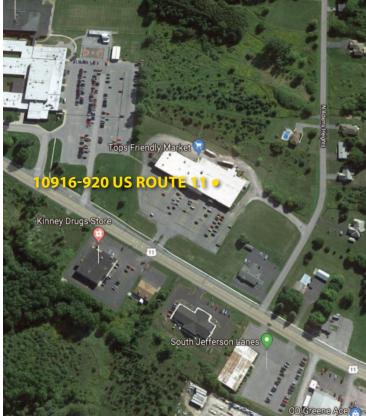

## 10916-920 US Route 11 Adams, New York

## **PROPERTY DESCRIPTION**

Up to 10,000 SF +/- available for lease in busy shopping plaza in Adams, NY. Plaza is currently home to Tops Markets and Northern Credit Union. Available space in the plaza is located indoors with common atrium area serving the credit union and other available spaces. Past tenants have been a liquor store, physical therapy and a credit union.