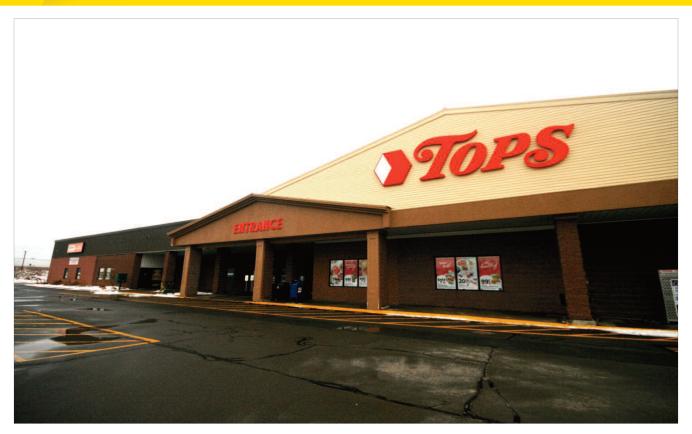

## **PROPERTY DESCRIPTION**

Up to 10,000 SF +/- available for lease in busy shopping plaza in Adams, NY. Plaza is currently home to Tops Markets and Northern Credit Union. Available space in the plaza is located indoors with common atrium area serving the credit union and other available spaces. Past tenants have been a liquor store, physical therapy and a credit union.