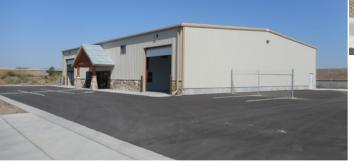

## INDUSTRIAL WITH OFFICE

Brand new warehouse with office and fenced yard for leas

## **Property Highlights**

- Size: 9,380 SF
  - Warehouse: 7,380 SF
  - Office: 2,000 SF
- Lease Rate: \$0.65 PSF/NNN
- Four 14' GL doors (drive-thru)
- Approximately 15,000 SF fenced yard
- Separate office rest room / warehouse rest room
- Close to I-15
- 20 parking stalls