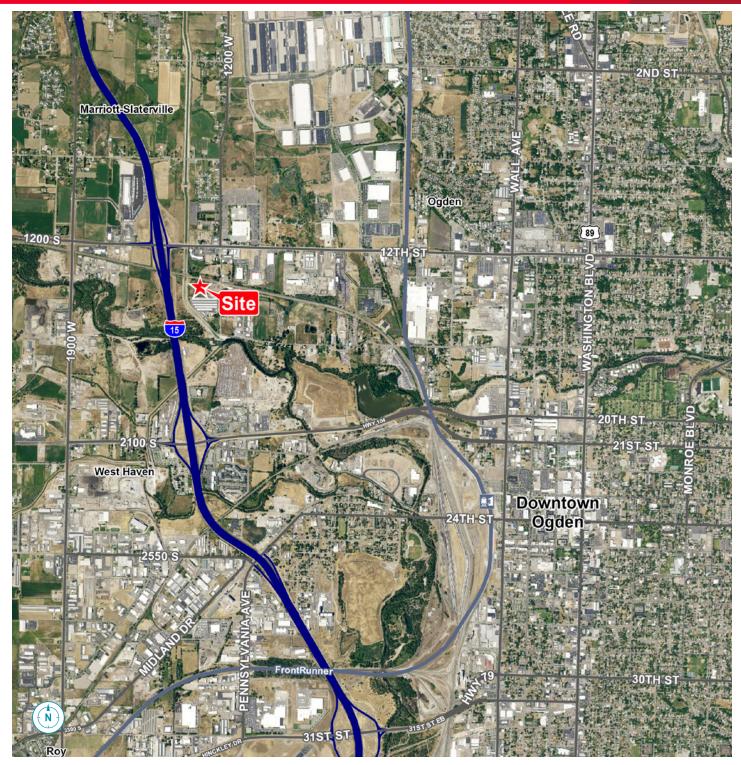

## Marriott Slaterville Industrial 1262 West 1450 South / Marriott-Slaterville, UT

## **Property Highlights**

- Size: 9,380 SF
  - Warehouse: 7,380 SF
  - Office: 2,000 SF
- Lease Rate: \$0.65 PSF/NNN
- Four 14' GL doors (drive-thru)
- Approximately 15,000 SF fenced yard
- Separate office rest room / warehouse rest room
- Close to I-15
- 20 parking stalls