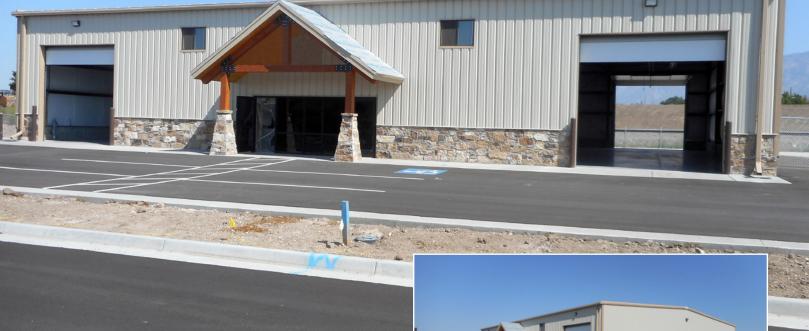

## INDUSTRIAL WITH OFFICE

Brand new warehouse with office and fenced yard for leas

## **Property Highlights**

- Size: 9,380 SF
  - Warehouse: 7,380 SF
  - Office: 2,000 SF
- Lease Rate: \$0.65 PSF/NNN
- Four 14' GL doors (drive-thru)
- Approximately 15,000 SF fenced yard
- Separate office rest room / warehouse rest room
- Close to I-15
- 20 parking stalls