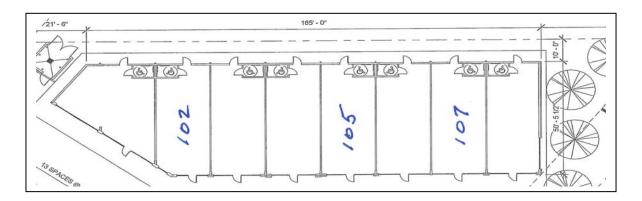

## For Lease Office/Retail & Storage Space

| Location:    | 2960 Belle Chasse Highway, Jefferson Parish, LA<br>Units 102, 105, 107 |
|--------------|------------------------------------------------------------------------|
| Description: | 3—1,000 S/F retail units                                               |