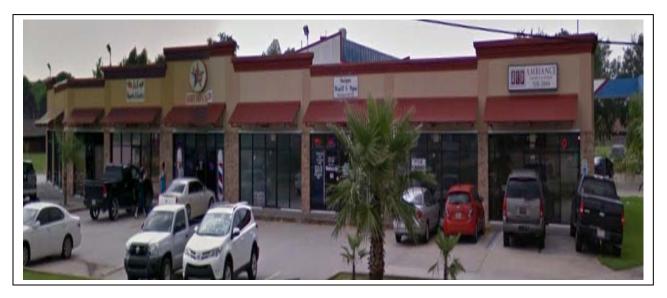

## For Lease Office/Retail & Storage Space

| Location:    | 2960 Belle Chasse Highway, Jefferson Parish, LA<br>Units 102, 105, 107 |
|--------------|------------------------------------------------------------------------|
| Description: | 3—1,000 S/F retail units                                               |