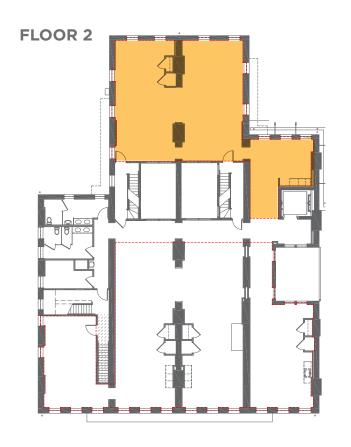

## **FLOOR**

2 2,085 RSF

*3 2,215 RSF* 

AVAILABLE 4,300 RSF

RACE STREET

LAYOUT EXCELLENT DIVISIBILITY

RHINEGEIST **BREWERY** 

MODEL **GROUP**  PHO LANG THANG