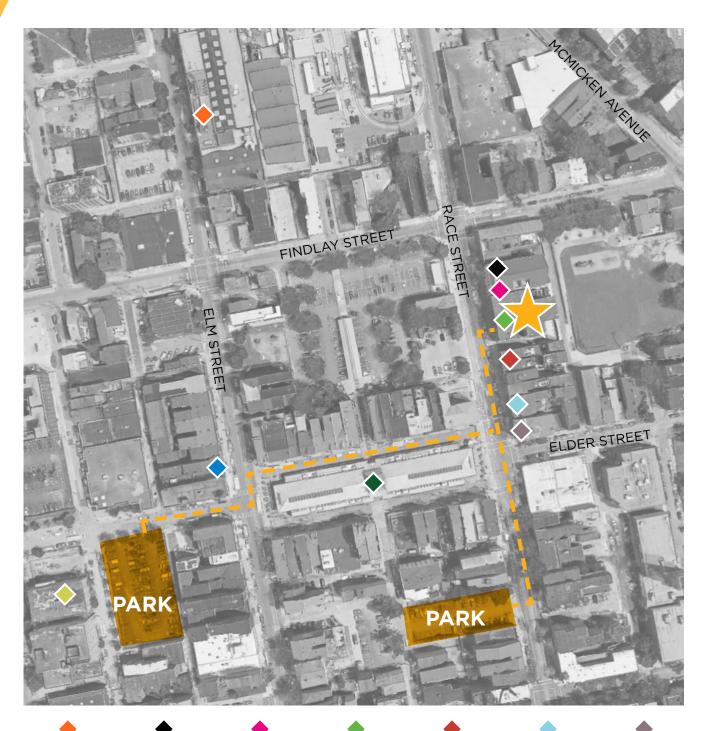

NEW FOOD HALL DEEPER ROOTS

CHERBOURG GOOSE & **CYPRUS** 

ELDER

SAM ADAMS TAPROOM

FRENCH CRUST CAFE

**FINDLAY** MARKET

NEARB'

Cincinnati's **Connector** (streetcar) will take you from OTR to riverfront amenities at The Banks.

Stop located in front of 1818 Race!

Giacinadi

"OTR's office space boom is built to last..." **Findlay Market** is "an amenity that doesn't cost anything that beats what other office parks try to manufacture" READ PRESS