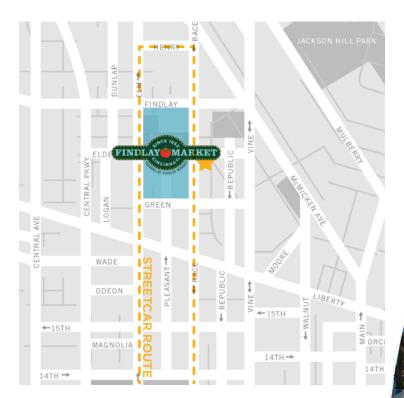

## 1818/RACE

- Silver LEED certified
- 22,940 SF building built in the 1880's
- Asking \$16.45 PSF Modified Gross (tenant pays util. + janitorial)
- · Located directly on the Connector streetcar line
- Neighbors Findlay Market, the primary source of fresh food in urban Cincinnati
- Option to lease nearby parking spots