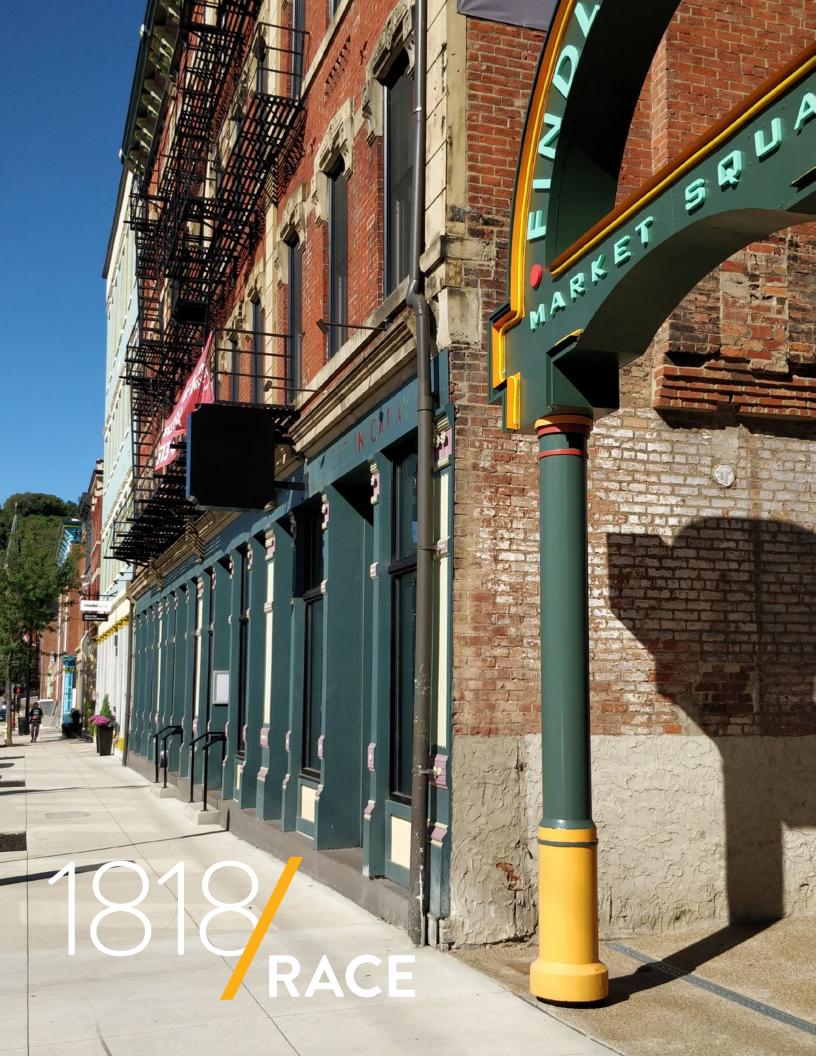

## 1818/RACE

- Silver LEED certified
- 22,940 SF building built in the 1880's
- Asking \$16.45 PSF Modified Gross (tenant pays util. + janitorial)
- · Located directly on the Connector streetcar line
- Neighbors Findlay Market, the primary source of fresh food in urban Cincinnati
- Option to lease nearby parking spots