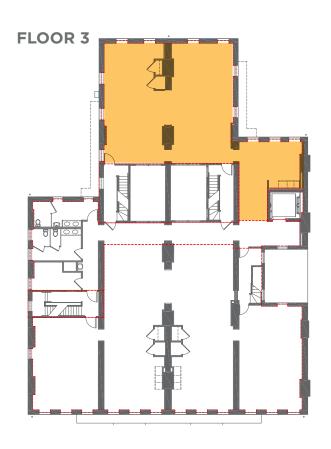

## **FLOOR**

2 2,085 RSF

*3 2,215 RSF* 

AVAILABLE 4,300 RSF

RACE STREET

LAYOUT EXCELLENT DIVISIBILITY

RHINEGEIST **BREWERY** 

MODEL **GROUP**  PHO LANG THANG