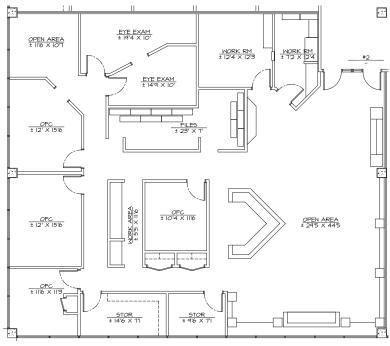

## 1303 S Longmore | Mesa, AZ 85202 OFFICE SPACE FOR LEASE

SUITE 7 (SPEC SUITE) ±1,742 SF

Tyson Breinholt D 480.966.7513 • M 602.315.7131 tbreinholt@cpiaz.com