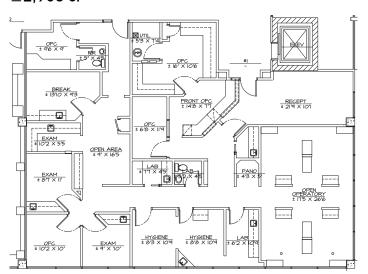

### 1303 S Longmore | Mesa, AZ 85202 OFFICE SPACE FOR LEASE

SUITE 1: Medical/Dental ±2,980 SF\*

\*Suites 1, 2 & 3: Contiguous to ±8,854 SF

SUITE 3- Medical ±2,070 SF\*