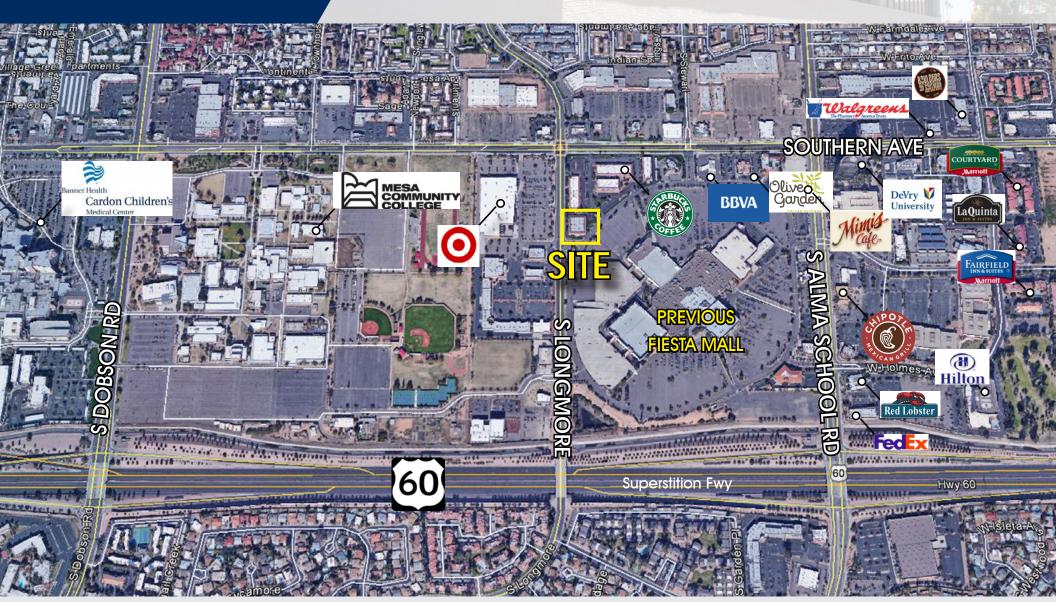

### 1303 S Longmore | Mesa, AZ 85202 OFFICE SPACE FOR LEASE

- LC Zoning, City of Mesa
- Located South of SEC Longmore & Southern Ave
- **Building Signage Available**
- In Front of Fiesta Mall, Just East of Target & Mesa Community College
- Close To Banner Desert / Cardon Children's Medical Center
- Immediate Access to US-60