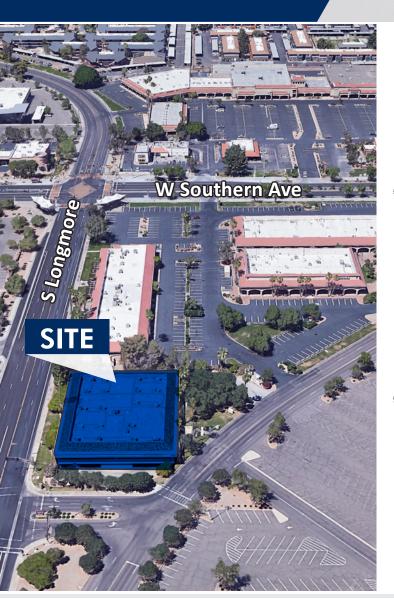

### 1303 S Longmore | Mesa, AZ 85202 OFFICE SPACE FOR LEASE

- LC Zoning, City of Mesa
- Located South of SEC Longmore & Southern Ave
- **Building Signage Available**
- In Front of Fiesta Mall, Just East of Target & Mesa Community College
- Close To Banner Desert / Cardon Children's Medical Center
- Immediate Access to US-60