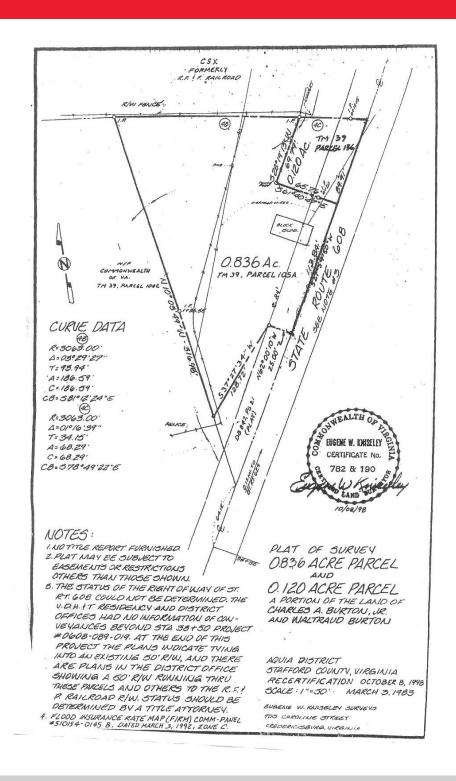

## **Property Features**

- 0. 91 Acres
- Possible commercial zoning
- Located directly on Route 608
- 450 feet of road frontage
- · Next to Brooke Road commuter rail station

| Specifications |                       |
|----------------|-----------------------|
| Total Size     | 0.91 Acres            |
| Asking Price   | \$120,000             |
| Timing         | Available immediately |