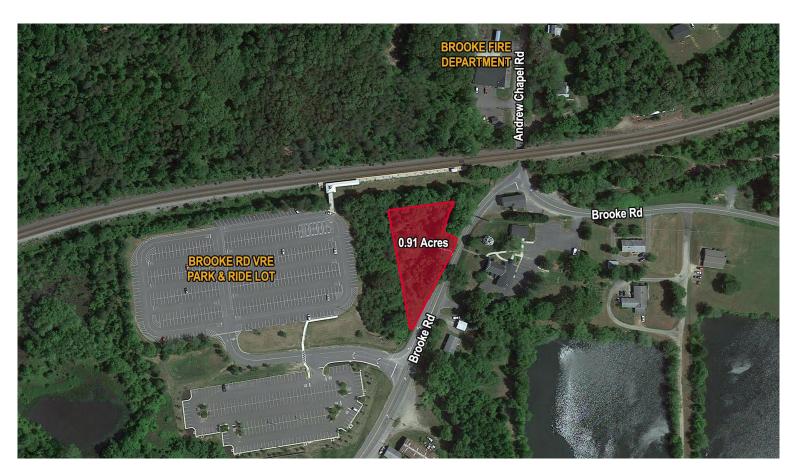

## **Property Features**

- 0. 91 Acres
- Possible commercial zoning
- Located directly on Route 608
- 450 feet of road frontage
- · Next to Brooke Road commuter rail station

| Specifications |                       |
|----------------|-----------------------|
| Total Size     | 0.91 Acres            |
| Asking Price   | \$120,000             |
| Timing         | Available immediately |