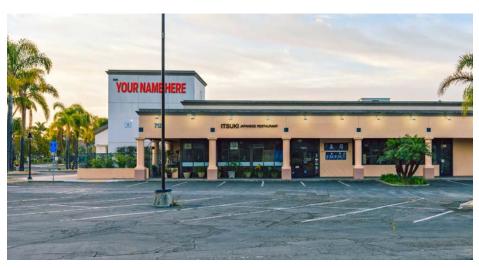

# 7127 HOLLISTER AVE. | GOLETA, CA 93117

21,577 SF Retail Anchor Space For Lease

SWC Hollister Avenue & Santa Felicia Drive

Chris Parker 805.879.9642 cparker@radiusgroup.com

The Plaza | 7127 Hollister Ave., Goleta, CA 93117 | SWC Hollister Ave & Santa Felicia Dr.

Prime retail anchor space located in Goleta's high traffic shopping area just off the US Hwy 101 / Storke Road exit. The Plaza Shopping Center sits adjacent to the Camino Real Marketplace, Hollister Village Plaza and Storke Plaza shopping centers, just west of the Hollister Avenue / Storke Road intersection at the corner of Hollister and Santa Felicia Drive.

#### **Property Highlights**

- 21,577 SF anchor space located in the Plaza Shopping Center with Albertsons, UPS Store and Department of Motor Vehicles among other tenants
- Centrally located in close proximity to UCSB and the popular South Coast communities of Isla Vista, Goleta and Santa Barbara