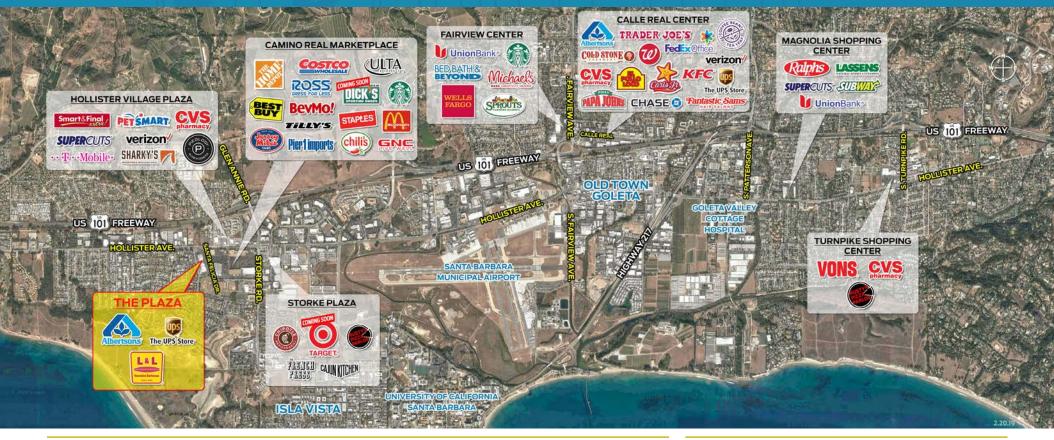

Prime retail anchor space located in Goleta's high traffic shopping area just off the US Hwy 101 / Storke Road exit. The Plaza Shopping Center sits adjacent to the Camino Real Marketplace, Hollister Village Plaza and Storke Plaza shopping centers, just west of the Hollister Avenue / Storke Road intersection at the corner of Hollister and Santa Felicia Drive.

Join these surrounding retailers