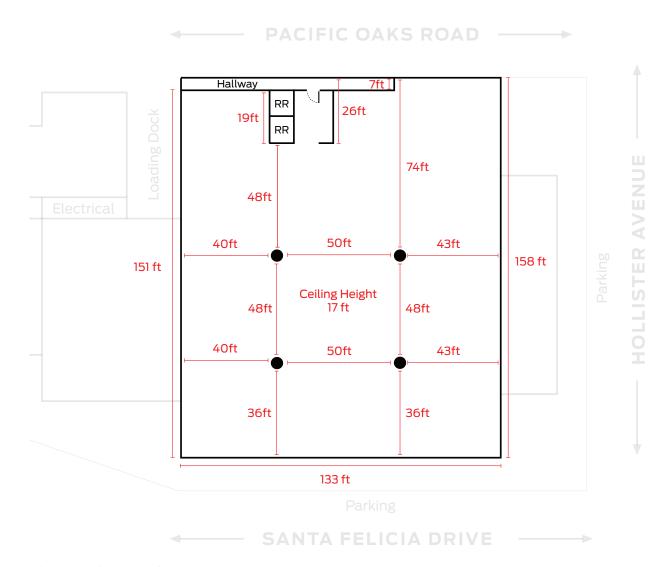

#### **Property Highlights**

- 21,577 SF anchor space located in the Plaza Shopping Center with Albertsons, UPS Store and Department of Motor Vehicles among other tenants
- Centrally located in close proximity to UCSB and the popular South Coast communities of Isla Vista, Goleta and Santa Barbara

### Offering Summary

| Available Space | 21,577 SF Anchor Space  |  |  |  |
|-----------------|-------------------------|--|--|--|
| Lease Rate      | \$2.35/SF NNN (\$0.67)  |  |  |  |
| Parking         | Shopping Center Parking |  |  |  |
| Zoning          | SC (Shopping Center)    |  |  |  |
| Available       | Immediately             |  |  |  |
| Term            | 5–10 Years              |  |  |  |
| Other           | Possible Demise         |  |  |  |