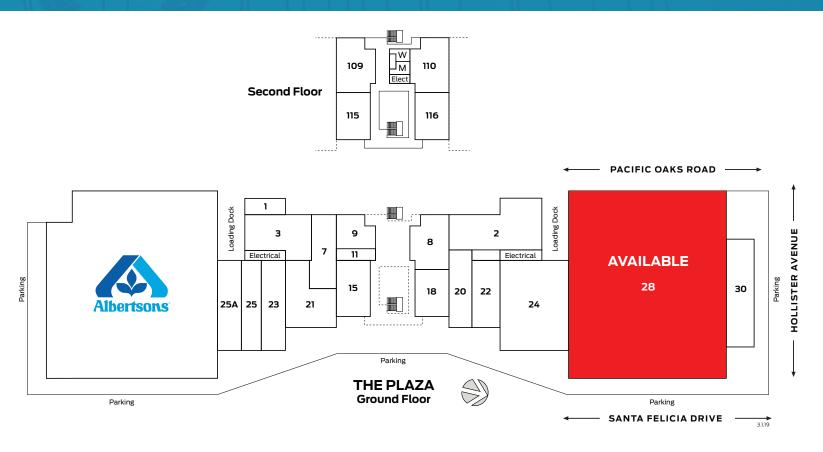

The Plaza | 7127 Hollister Ave., Goleta, CA 93117 | SWC Hollister Ave & Santa Felicia Dr.

| Suite# | Tenant                          | Size | Suite# | Tenant                       | Size | Suite# | Tenant                     | Size      |
|--------|---------------------------------|------|--------|------------------------------|------|--------|----------------------------|-----------|
| 1      | GCA Services Group              |      | 18     | VACANT                       |      | 27     | Albertsons                 |           |
| 2      | Jackson & Engberg Medical Corp. |      | 20     | Marine Corps Enlisted        |      | 28     | AVAILABLE ANCHOR SPACE     | 21,577 SF |
| 3      | State Lands Commission          |      | 21     | L&L BBQ                      |      | 30     | Itsuki Japanese Restaurant |           |
| 7      | Regents of UCSB                 |      | 22     | Marine Corps Officers        |      | 109    | McFarland Group LLC        |           |
| 8      | VACANT                          |      | 23     | VACANT                       |      | 110    | Fitness Impact             |           |
| 9      | Pacific Diagnostic Laboratories |      | 24     | Department of Motor Vehicles |      | 115    | VACANT                     |           |
| 11     | Island View Properties          |      | 25     | Phamous Cafe                 |      | 116    | Dr. Benjamin Lavdig        |           |
| 15     | Lovely Nails                    |      | 25A    | UPS Store                    |      |        |                            |           |