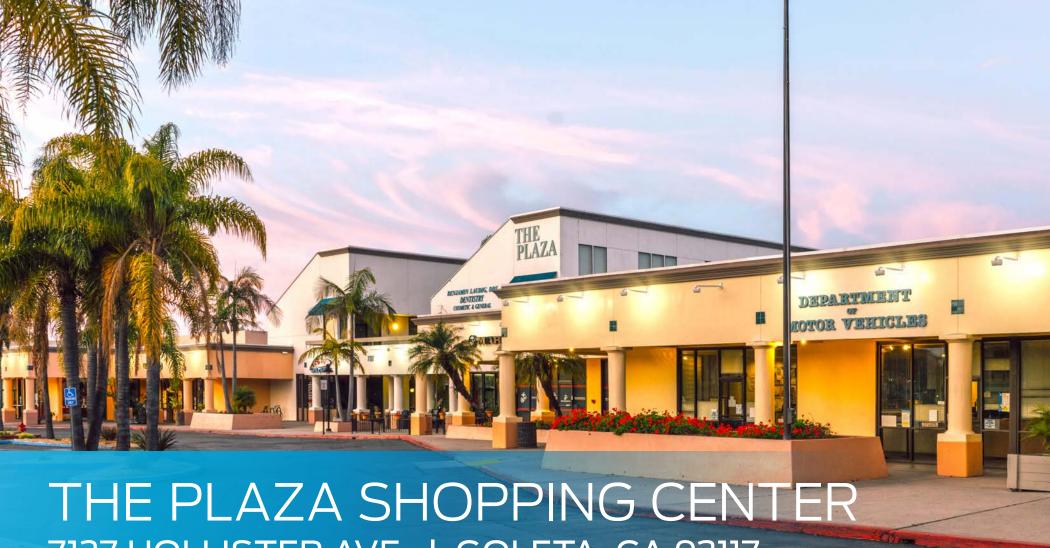

# 7127 HOLLISTER AVE. | GOLETA, CA 93117

21,577 SF Retail Anchor Space For Lease

SWC Hollister Avenue & Santa Felicia Drive

Chris Parker 805.879.9642 cparker@radiusgroup.com

The Plaza | 7127 Hollister Ave., Goleta, CA 93117 | SWC Hollister Ave & Santa Felicia Dr.

Prime retail anchor space located in Goleta's high traffic shopping area just off the US Hwy 101 / Storke Road exit. The Plaza Shopping Center sits adjacent to the Camino Real Marketplace, Hollister Village Plaza and Storke Plaza shopping centers, just west of the Hollister Avenue / Storke Road intersection at the corner of Hollister and Santa Felicia Drive.