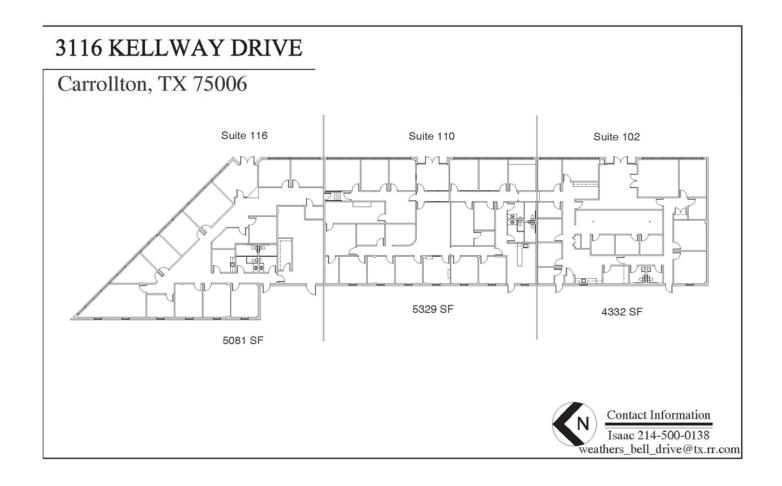

Suite 102 ➤ 4332 SF Available Suite 110 ➤ 5329 SF Available Suite 116 ➤ 5081 SF Available

## For Lease

3116 Kellway Drive Carrollton, Texas 75006 4,332 - 14,742 Square Feet Available