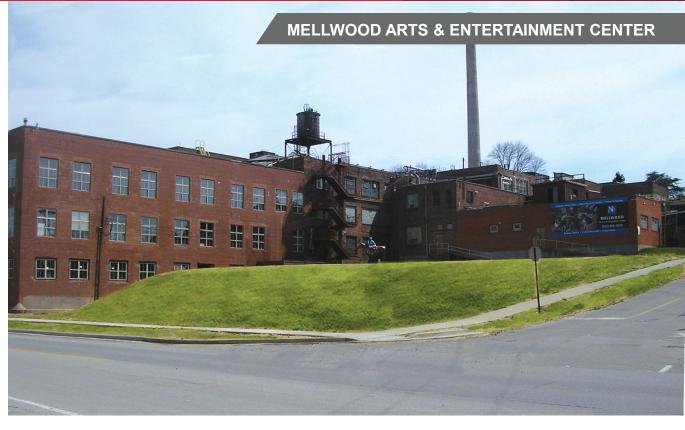

## FOR LEASE 1860 MELLWOOD AVE

Louisville, KY 40206

## **PROPERTY FEATURES**

- Up to 54,800 SF
- 30,000 SF on the second floor
- 20-foot ceiling height
- · Free on-site parking available
- · Convenient to downtown, I-71 and I-64
- · Passenger and freight elevators