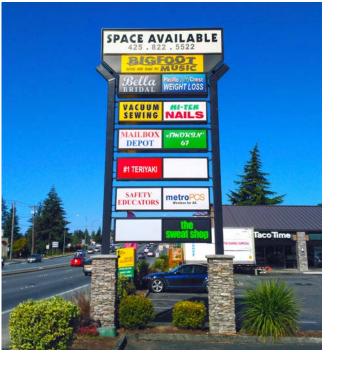

## **3405 172ND STREET NE:**

- Available: 940 SF and 1,004 at \$12.00 PSF, NNN
- Available: 2,283 SF at \$9.00 PSF, NNN
- Spaces Can be Combined
- Sublease Available: 1,100 SF
- Anchored By: Rite Aid
- Join: Taco Time, Mugu Games, Bigfoot Music, Bella Boutique, and Many More!
- Pylon Signage
- Excellent Parking and Visibility