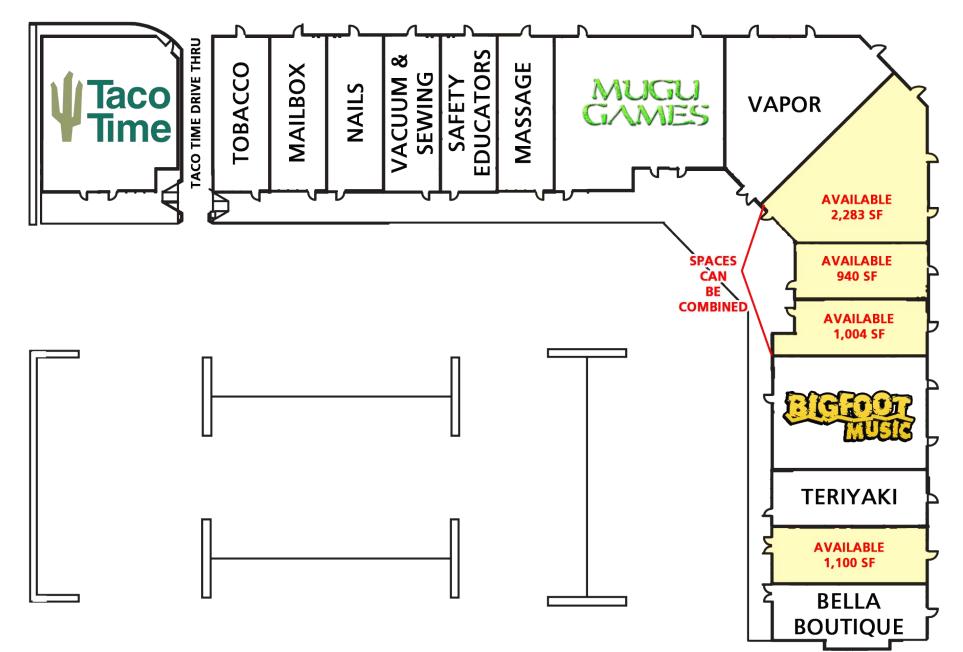

## **3405 172ND STREET NE:**

- Available: 940 SF and 1,004 at \$12.00 PSF, NNN
- Available: 2,283 SF at \$9.00 PSF, NNN
- Spaces Can be Combined
- Sublease Available: 1,100 SF
- Anchored By: Rite Aid
- Join: Taco Time, Mugu Games, Bigfoot Music, Bella Boutique, and Many More!
- Pylon Signage
- Excellent Parking and Visibility

## SITE PLAN

Located Moments from Interstate 5 Access Located Minutes from Arlington Airport Located in the Heart of Smokey Point

34,000 ADT Smokey Point Blvd

The Smokey Point area is master planned with the potential to create 10,000 jobs in high-tech, other light industry, aerospace and other manufacturing. These are jobs that can support families, and reduce travel times for commuters so that they have more time to spend with their families.