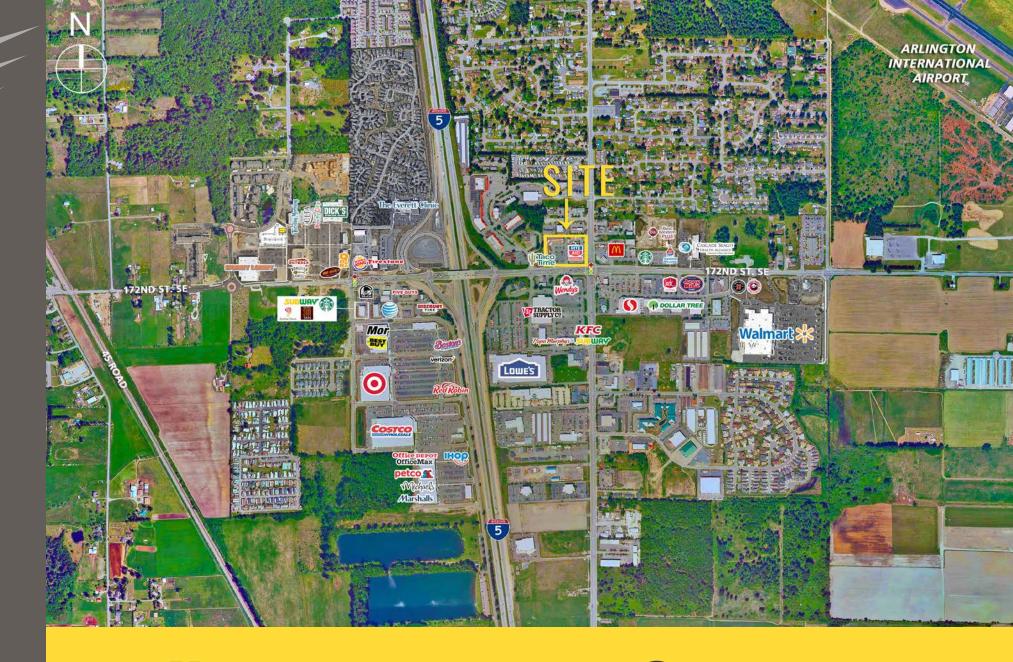

## SITE PLAN

Located Moments from Interstate 5 Access Located Minutes from Arlington Airport Located in the Heart of Smokey Point

34,000 ADT Smokey Point Blvd

The Smokey Point area is master planned with the potential to create 10,000 jobs in high-tech, other light industry, aerospace and other manufacturing. These are jobs that can support families, and reduce travel times for commuters so that they have more time to spend with their families.

Smokey Point Plaza is located in the City of Arlingon, which has a rich farming and timber history, situated amidst natural splendor, with excellent schools, a renowned general aviation airport, and is home to more than 860 thriving businesses. Situated adjacent to Interstate 5 and convenient to the Seattle metropolitan area, Arlington offers industrial, commercial and retail zoning in close proximity to family-oriented residential areas. The city boasts a high jobs-to-population ratio (2.2 jobs per residence), and is home to a wide variety of aerospace, manufacturing, construction and green technology enterprises.