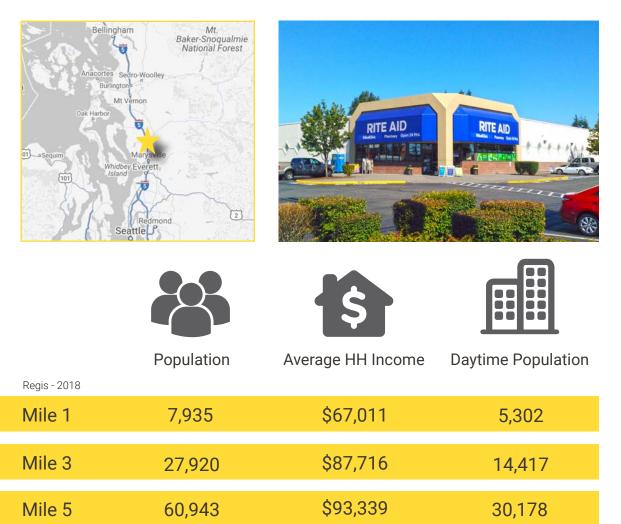

Smokey Point Plaza is located in the City of Arlingon, which has a rich farming and timber history, situated amidst natural splendor, with excellent schools, a renowned general aviation airport, and is home to more than 860 thriving businesses. Situated adjacent to Interstate 5 and convenient to the Seattle metropolitan area, Arlington offers industrial, commercial and retail zoning in close proximity to family-oriented residential areas. The city boasts a high jobs-to-population ratio (2.2 jobs per residence), and is home to a wide variety of aerospace, manufacturing, construction and green technology enterprises.