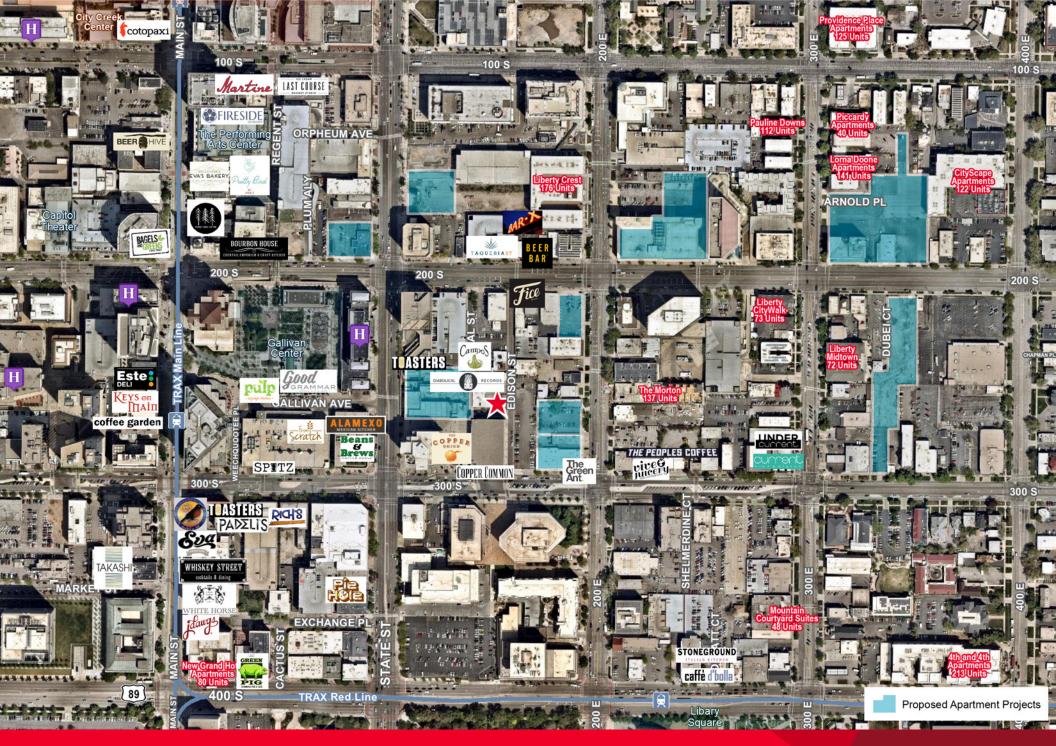

| 144,261                              | 241,328                                                            |
| 72,613   | 149,573                              | 254,609                                                            |
|          |                                      |                                                                    |
| \$35,622 | \$47,857                             | \$52,884                                                           |
| \$56,646 | \$71,479                             | \$76,660                                                           |
|          | 34.1<br>25,229<br>72,613<br>\$35,622 | 34.1 32.3<br>25,229 144,261<br>72,613 149,573<br>\$35,622 \$47,857 |

Source: U.S. Census Bureau, Census 2010 Data. Esri forecasts for 2018 and 2023.