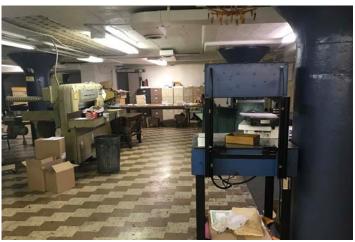

level totaling 10,200 SF
- The building is serviced by two (2) drive-in doors, one (1) truck dock and a 6,000 pound freight elevator
- Current income generating billboard (ClearChannel) and Seven (7) short term tenants
- Zoned general retail business
- Potential for live-work lofts / redevelopment
- Located minutes from the Shoreway providing quick easy access to Downtown Cleveland
- As of October 2018, NOI of \$46,503
- Up to 36,400 SF can be available to a user after 1/31/2019
- The property is located at the intersections of Detroit Avenue and West Boulevard in Cudell Edgewater West neighborhood
- Located minutes from the Shoreway providing quick easy access to Downtown Cleveland

### LOCATED IN THE OPPORTUNITY ZONE



## PARCEL AND MAP



### EASY ACCESS TO I-90



### PHOTOS











### 9800 DETROIT AVENUE CLEVELAND, OHIO 4102



RICO A. PIETRO, SIOR Principal 216.525.1473 **rpietro@crescorealestate.com** 



GEORGE J POFOK, CCIM, SIOR Senior Vice President 216.525.1469 **gpofok@crescorealestate.com** 



PAUL DIVINCENZO Vice President 216.525.1470 pdivincenzo@crescorealestate.com

#### CUSHMAN & WAKEFIELD

CRESCO

Independently Owned and Operated / A Member of the Cushman & Wakefield Alliance

the Cushman & Wakefield Attrance Cushman & Wakefield Copyright 2015. No warranty or representation, express or implied, is made to the accuracy or completeness of the information contained herein, and same is submitted subject to errors, omissions, change of price, rental or other conditions, withdrawal without notice, and to any special listing conditions imposed by the prop