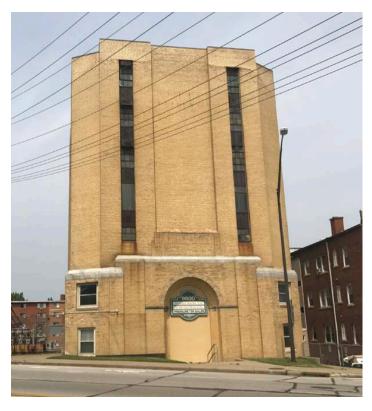

a lower level totaling 10,200 SF
- The building is serviced by two (2) drive-in doors, one (1) truck dock and a 6,000 pound freight elevator
- Current income generating billboard (ClearChannel) and Seven (7) short term tenants
- Zoned general retail business
- Potential for live-work lofts / redevelopment
- Located minutes from the Shoreway providing quick easy access to Downtown Cleveland
- As of October 2018, NOI of \$46,503
- Up to 36,400 SF can be available to a user after 1/31/2019
- The property is located at the intersections of Detroit Avenue and West Boulevard in Cudell Edgewater West neighborhood
- Located minutes from the Shoreway providing quick easy access to Downtown Cleveland

### LOCATED IN THE OPPORTUNITY ZONE



## PARCEL AND MAP



### EASY ACCESS TO I-90



### PHOTOS











### 9800 DETROIT AVENUE CLEVELAND, OHIO 4102



RICO A. PIETRO, SIOR Principal 216.525.1473 **rpietro@crescorealestate.com** 



GEORGE J POFOK, CCIM, SIOR Senior Vice President 216.525.1469 **gpofok@crescorealestate.com** 



PAUL DIVINCENZO Vice President 216.525.1470 pdivincenzo@crescorealestate.com

#### CUSHMAN & WAKEFIELD

CRESCO

Independently Owned and Operated / A Member of the Cushman & Wakefield Alliance

the Cushman & Wakefield Attrance Cushman & Wakefield Copyright 2015. No warranty or representation, express or implied, is made to the accuracy or completeness of the information contained herein, and same is submitted subject to errors, omissions, change of price, rental or other conditions, withdrawal without notice, and to any special listing conditions imposed by