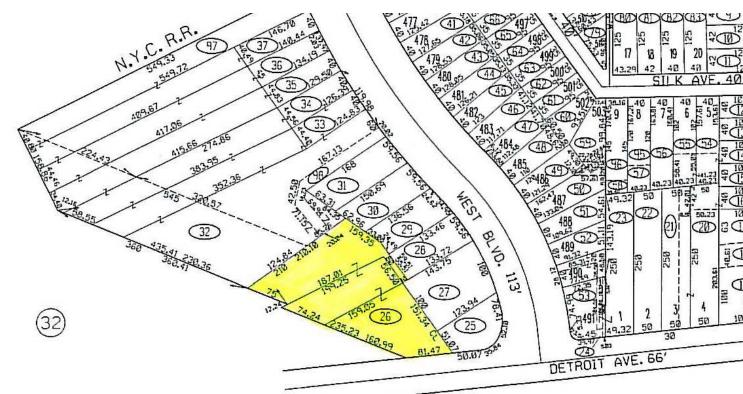

ghts and with a lower level totaling 10,200 SF
- The building is serviced by two (2) drive-in doors, one (1) truck dock and a 6,000 pound freight elevator
- Current income generating billboard (ClearChannel) and Seven (7) short term tenants
- Zoned general retail business
- Potential for live-work lofts / redevelopment
- Located minutes from the Shoreway providing quick easy access to Downtown Cleveland
- As of October 2018, NOI of \$46,503
- Up to 36,400 SF can be available to a user after 1/31/2019
- The property is located at the intersections of Detroit Avenue and West Boulevard in Cudell Edgewater West neighborhood
- Located minutes from the Shoreway providing quick easy access to Downtown Cleveland

### LOCATED IN THE OPPORTUNITY ZONE



## PARCEL AND MAP



### EASY ACCESS TO I-90



### PHOTOS











### 9800 DETROIT AVENUE CLEVELAND, OHIO 4102



RICO A. PIETRO, SIOR Principal 216.525.1473 **rpietro@crescorealestate.com** 



GEORGE J POFOK, CCIM, SIOR Senior Vice President 216.525.1469 **gpofok@crescorealestate.com** 



PAUL DIVINCENZO Vice President 216.525.1470 pdivincenzo@crescorealestate.com

#### CUSHMAN & WAKEFIELD

CRESCO

Independently Owned and Operated / A Member of the Cushman & Wakefield Alliance

the Cushman & Wakefield Attrance Cushman & Wakefield Copyright 2015. No warranty or representation, express or implied, is made to the accuracy or completeness of the information contained herein, and same is submitted subject to errors, omissions, change of price, rental or other conditions, withdrawal without notice, and to any special listing conditio