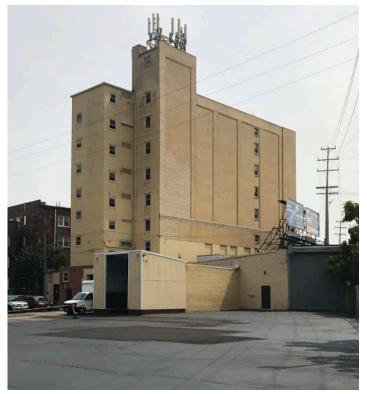

lower level totaling 10,200 SF
- The building is serviced by two (2) drive-in doors, one (1) truck dock and a 6,000 pound freight elevator
- Current income generating billboard (ClearChannel) and Seven (7) short term tenants
- Zoned general retail business
- Potential for live-work lofts / redevelopment
- Located minutes from the Shoreway providing quick easy access to Downtown Cleveland
- As of October 2018, NOI of \$46,503
- Up to 36,400 SF can be available to a user after 1/31/2019
- The property is located at the intersections of Detroit Avenue and West Boulevard in Cudell Edgewater West neighborhood
- Located minutes from the Shoreway providing quick easy access to Downtown Cleveland

### LOCATED IN THE OPPORTUNITY ZONE



## PARCEL AND MAP



### EASY ACCESS TO I-90



### PHOTOS











### 9800 DETROIT AVENUE CLEVELAND, OHIO 4102



RICO A. PIETRO, SIOR Principal 216.525.1473 **rpietro@crescorealestate.com** 



GEORGE J POFOK, CCIM, SIOR Senior Vice President 216.525.1469 **gpofok@crescorealestate.com** 



PAUL DIVINCENZO Vice President 216.525.1470 pdivincenzo@crescorealestate.com

#### CUSHMAN & WAKEFIELD

CRESCO

Independently Owned and Operated / A Member of the Cushman & Wakefield Alliance

the Cushman & Wakefield Attrance Cushman & Wakefield Copyright 2015. No warranty or representation, express or implied, is made to the accuracy or completeness of the information contained herein, and same is submitted subject to errors, omissions, change of price, rental or other conditions, withdrawal without notice, and to any special listing conditions imposed by th