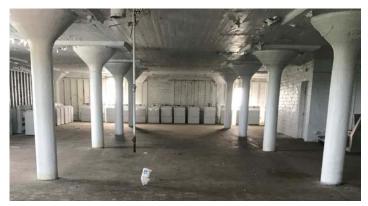

r level totaling 10,200 SF
- The building is serviced by two (2) drive-in doors, one (1) truck dock and a 6,000 pound freight elevator
- Current income generating billboard (ClearChannel) and Seven (7) short term tenants
- Zoned general retail business
- Potential for live-work lofts / redevelopment
- Located minutes from the Shoreway providing quick easy access to Downtown Cleveland
- As of October 2018, NOI of \$46,503
- Up to 36,400 SF can be available to a user after 1/31/2019
- The property is located at the intersections of Detroit Avenue and West Boulevard in Cudell Edgewater West neighborhood
- Located minutes from the Shoreway providing quick easy access to Downtown Cleveland

### LOCATED IN THE OPPORTUNITY ZONE



## PARCEL AND MAP



### EASY ACCESS TO I-90



### PHOTOS











### 9800 DETROIT AVENUE CLEVELAND, OHIO 4102



RICO A. PIETRO, SIOR Principal 216.525.1473 **rpietro@crescorealestate.com** 



GEORGE J POFOK, CCIM, SIOR Senior Vice President 216.525.1469 **gpofok@crescorealestate.com** 



PAUL DIVINCENZO Vice President 216.525.1470 pdivincenzo@crescorealestate.com

#### CUSHMAN & WAKEFIELD

CRESCO

Independently Owned and Operated / A Member of the Cushman & Wakefield Alliance

the Cushman & Wakefield Attrance Cushman & Wakefield Copyright 2015. No warranty or representation, express or implied, is made to the accuracy or completeness of the information contained herein, and same is submitted subject to errors, omissions, change of price, rental or other conditions, withdrawal without notice, and to any special listing conditions imposed by the pr