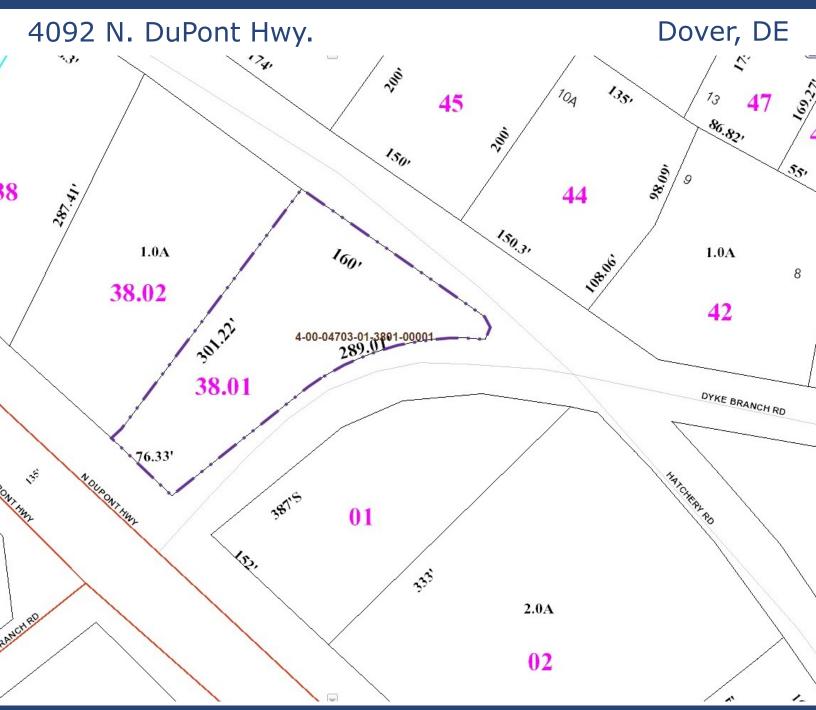

# For Sale or Lease

4092 N. DuPont Hwy.

Dover, DE

#### **Property Information**

 $\Rightarrow$  0.82+/- Acre Corner Lot

⇒ 5,511+/- SF Building, Office or Retail

⇒ Zoned BG, Parcel: 4-00-04703-01-3801-000

⇒ Lease Price: \$16.00 psf NNN

⇒ Sale Price: \$950,000