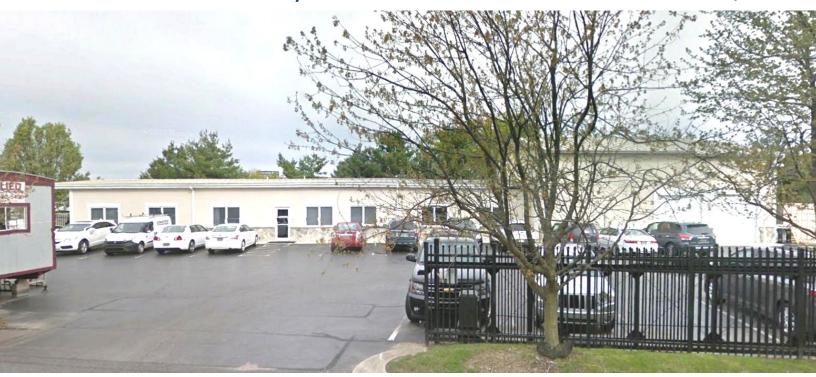

# For Sale or Lease

4092 N. DuPont Hwy.

Dover, DE

#### **Property Information**

 $\Rightarrow$  0.82+/- Acre Corner Lot

⇒ 5,511+/- SF Building, Office or Retail

⇒ Zoned BG, Parcel: 4-00-04703-01-3801-000

⇒ Lease Price: \$16.00 psf NNN

⇒ Sale Price: \$950,000