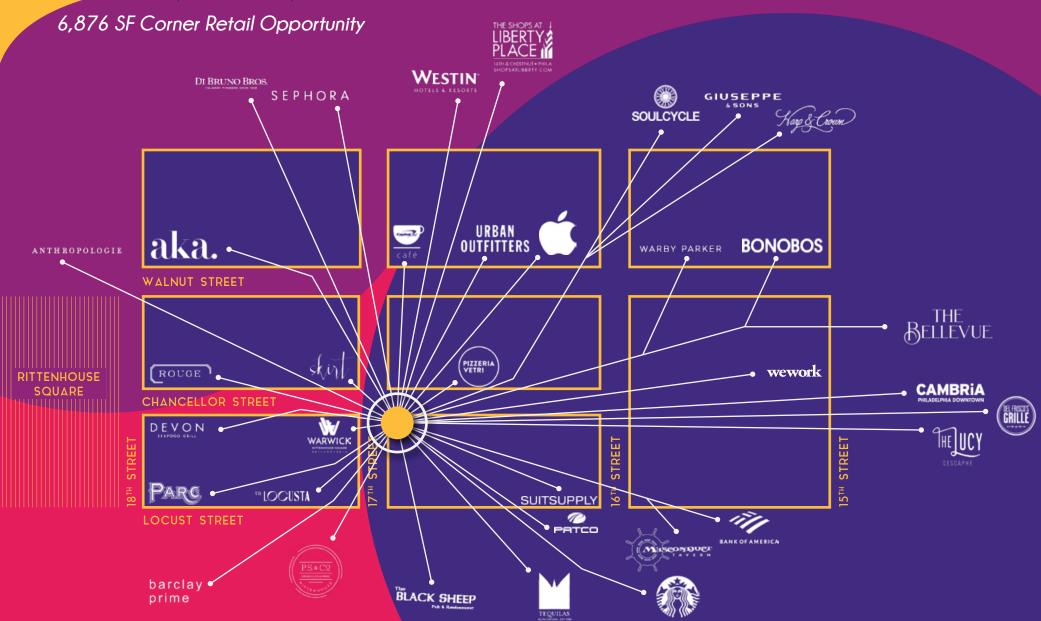

#### PROPERTY DETAILS

- ±6,876 SF (Divisible)
- New construction high-exposure corner retail opportunity with eye-catching floor to ceiling glass façade
- · Situated at the base of the Hyatt Centric with 332 rooms
- Anticipated Spring 2020 delivery
- Dramatic ceiling heights at 18'
- · Parking garage immediately adjacent with 220 spaces
- Centrally located within bustling Rittenhouse, immersed within a dense and affluent residential population and desirable retail and dining offerings

### **NEIGHBORING TENANTS**





















# OADING 194 GSF 150 BSF RETAIL LOADING 240 GSF 304 GSF 245 GSF RETAIL RECYCLING 245 GSF ROTISTIAL EXTENT OF PLATFORM 6,876 SF WEST. HOTELLOBBY VEST.

FLOOR PLANS

Chancellor Street





## CHANCELLOR

HYATT ÇENTRIC"

Rittenhouse Square | Philadelphia, PA











JLL | Jones Lang LaSalle 1650 Arch St. Suite 2500 Philadelphia, PA 19103 +1 215 988 5500



Rittenhouse Square | Philadelphia, PA

CORNER RETAIL OPPORTUNITY

6,876 SF

### PAIGE JAFFE

MANAGING DIRECTOR paige.jaffe@am.jll.com +1 215 988 5500

### MALLORY SCACCETTI

SENIOR VICE PRESIDENT mallory.scaccetti@am.jll.com +1 215 988 5500