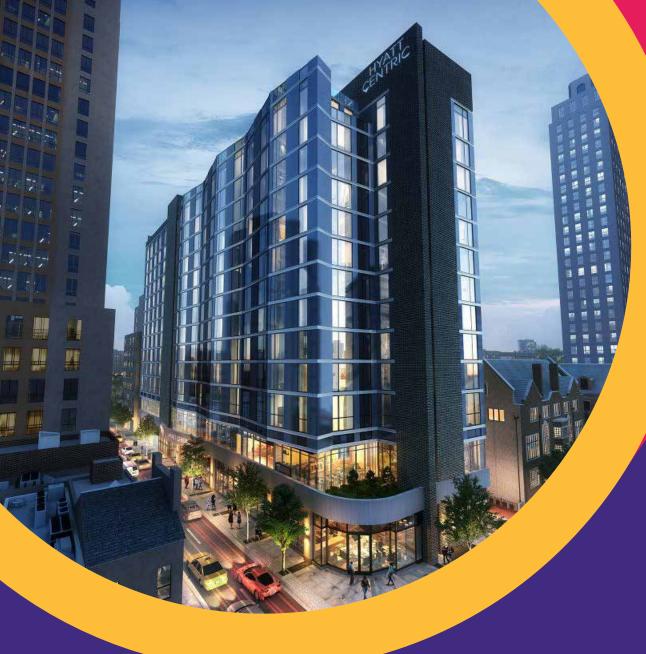

### CHANCELLOR

HYATT ÇENTRIC\*

Rittenhouse Square | Philadelphia, PA

6,876 SF Corner Retail Opportunity

#### PROPERTY DETAILS

- ±6,876 SF (Divisible)
- New construction high-exposure corner retail opportunity with eye-catching floor to ceiling glass façade
- · Situated at the base of the Hyatt Centric with 332 rooms
- Anticipated Spring 2020 delivery
- Dramatic ceiling heights at 18'
- · Parking garage immediately adjacent with 220 spaces
- Centrally located within bustling Rittenhouse, immersed within a dense and affluent residential population and desirable retail and dining offerings