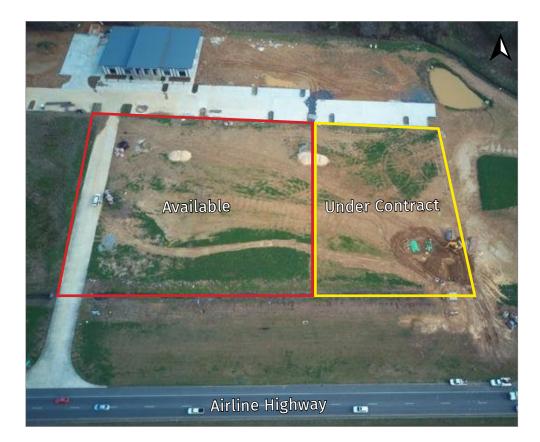

#### **Property Description**

Vacant land for sale and/or build to suit on Airline Hwy. near the intersection of Barringer Foreman Road. The site is located next to Long Farm Village, Baton Rouge's newest Traditional Neighborhood Development. The site has access to Airline Hwy. as well as Barringer Foreman Road. This location is ideal for retail, restaurants, banks and medical users.

A total of 32,000 +/- cars per day travel this section of Airline Hwy. eastbound and westbound. Over 16,000 cars per day travel in front of the site in the westbound lanes of Airline Hwy. The Subject Property is one of the last remaining available tracts of land in the area.

### **Property Highlights**

- Vacant land available on Airline Hwy. in Baton Rouge, LA
- Located adjacent to Long Farm Village, near new Rouses Supermarket
- Close proximity to new Antioch Extension as well as Pecue Lane
- One of the last remaining tracts of available land to purchase in the area
- For sale, can be subdivided, build to suit also available (Hwy 190)