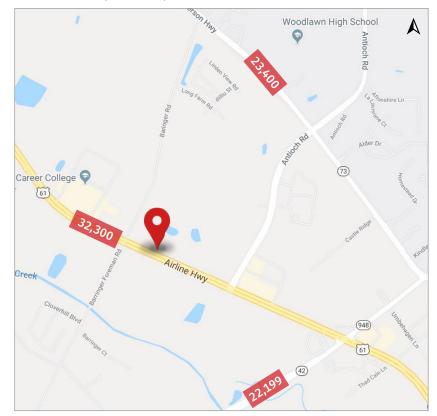

A total of 32,000 +/- cars per day travel this section of Airline Hwy. eastbound and westbound. Over 16,000 cars per day travel in front of the site in the westbound lanes of Airline Hwy. The Subject Property is one of the last remaining available tracts of land in the area.

Traffic Counts (ADT 2018)

The foregoing is solely for information purposes and is subject to change without notice. Stirling Properties makes no representations or warranties regarding the properties or information herein including but not limited to any and all images pertaining to these properties. It is the obligation of each purchaser/lessee to investigate the condition and attributes of the properties and to verify the accuracy of the foregoing information to the extent such purchaser/lessee deems necessary. Also subject to errors, omissions, changes in terms and conditions, prior sale, lease or withdrawal, without notice. 7/19