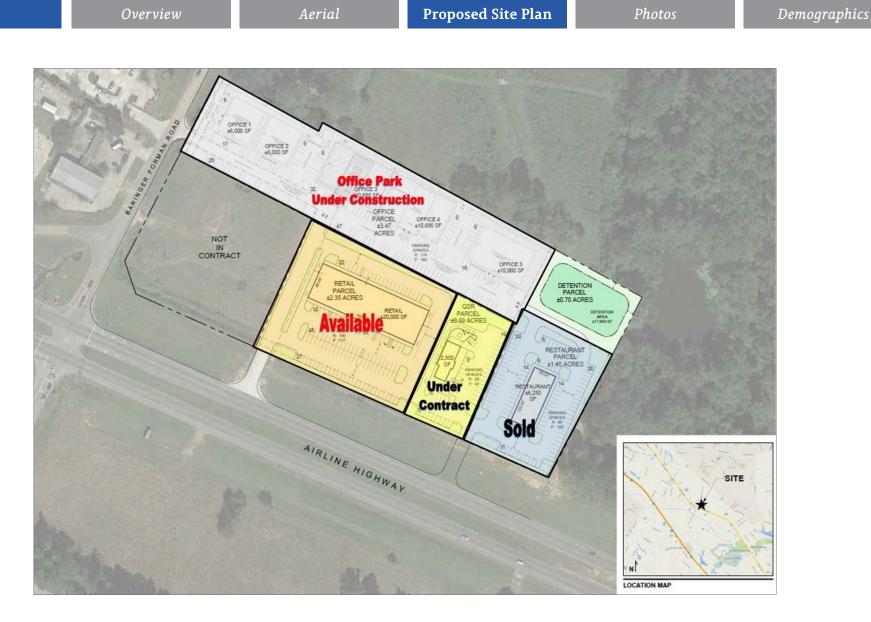

#### **Property Description**

Vacant land for sale and/or build to suit on Airline Hwy. near the intersection of Barringer Foreman Road. The site is located next to Long Farm Village, Baton Rouge's newest Traditional Neighborhood Development. The site has access to Airline Hwy. as well as Barringer Foreman Road. This location is ideal for retail, restaurants, banks and medical users.

### **Property Highlights**

- Vacant land available on Airline Hwy. in Baton Rouge, LA
- Located adjacent to Long Farm Village, near new Rouses Supermarket
- Close proximity to new Antioch Extension as well as Pecue Lane
- One of the last remaining tracts of available land to purchase in the area
- For sale, can be subdivided, build to suit also available (Hwy 190)

### Lot Size

• 1 Acres up to 2.5 Acres

Office: 225-926-4481 Direct: 225-329-0287 jlanglois@stirlingprop.com