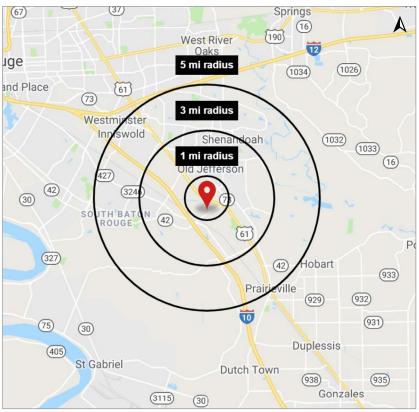

## Baton Rouge, LA

Overview

Aerial

Proposed Site Plan

Photos

Demographics

**Demographic Map** 

| 2019 Demographics | 1 mi.    | 3 mi.     | 5 mi.     |
|-------------------|----------|-----------|-----------|
| Population        | 1,861    | 43,990    | 107,571   |
| Avg. HH Income    | \$70,202 | \$105,989 | \$100,696 |