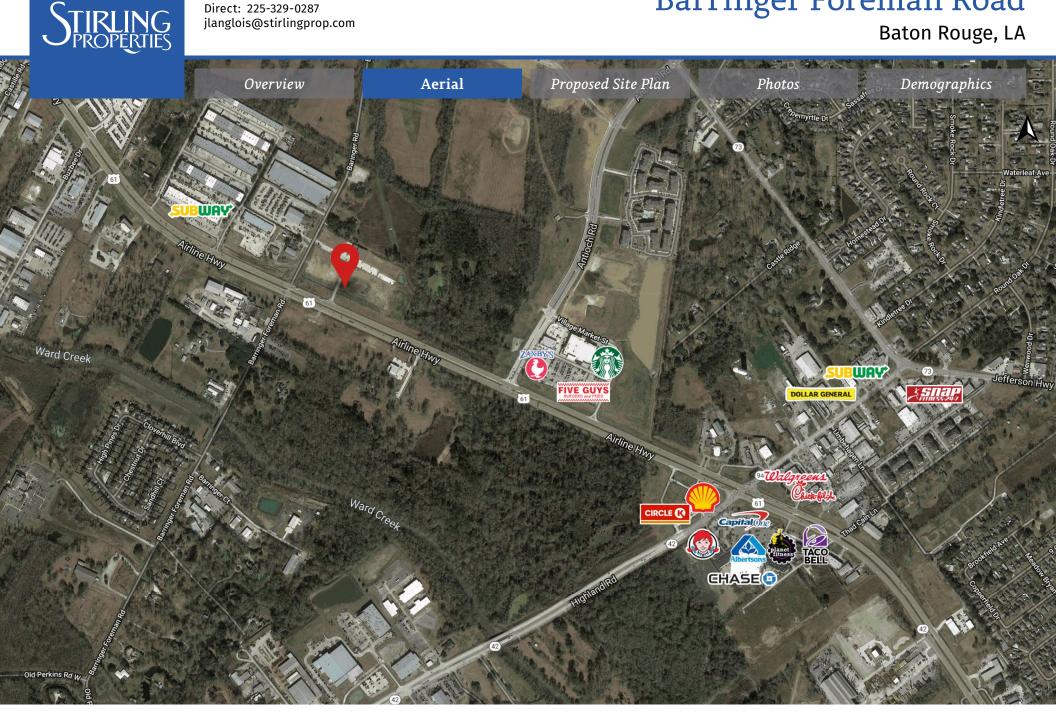

#### **Property Description**

Vacant land for sale and/or build to suit on Airline Hwy. near the intersection of Barringer Foreman Road. The site is located next to Long Farm Village, Baton Rouge's newest Traditional Neighborhood Development. The site has access to Airline Hwy. as well as Barringer Foreman Road. This location is ideal for retail, restaurants, banks and medical users.

### **Property Highlights**

- Vacant land available on Airline Hwy. in Baton Rouge, LA
- Located adjacent to Long Farm Village, near new Rouses Supermarket
- Close proximity to new Antioch Extension as well as Pecue Lane
- One of the last remaining tracts of available land to purchase in the area
- For sale, can be subdivided, build to suit also available (Hwy 190)