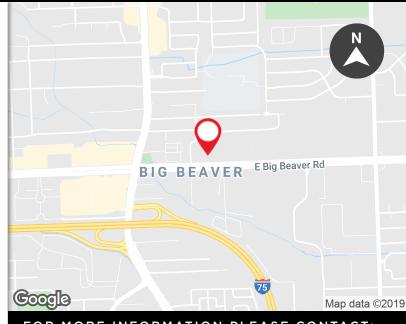

## **FOR LEASE**

OAKLAND OFFICE COMMONS 1225 E BIG BEAVER ROAD TROY, MI 48083

#### **PROPERTY FEATURES:**

- Hi-Tech office and R&D flex buildings available seconds from I-75 in Troy
- 7,000 to 24,015 SF flex space available
- Exterior building and monument signage available along Big Beaver Road
- Located just East of Rochester Road along Big Beaver Road
- Heavy power and overhead doors available to R&D areas
- High number of local amenities: hotels, restaurants & shopping centers
- 6:1000 parking ratio