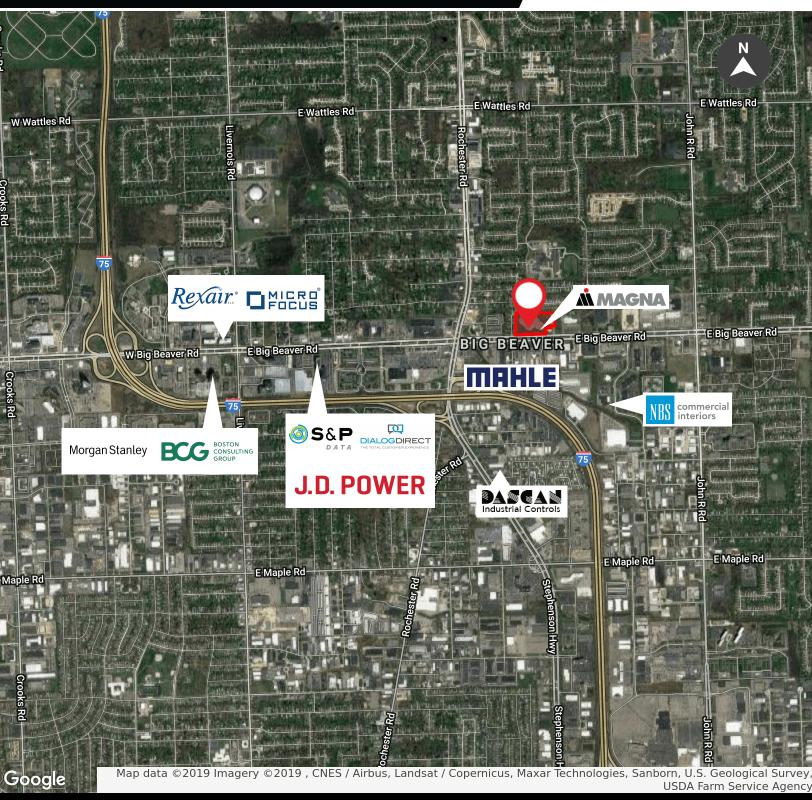

## **FOR LEASE**

OAKLAND OFFICE COMMONS 1225 E BIG BEAVER ROAD TROY, MI 48083

#### **PROPERTY FEATURES:**

- Hi-Tech office and R&D flex buildings available seconds from I-75 in Troy
- 7,000 to 24,015 SF flex space available
- Exterior building and monument signage available along Big Beaver Road
- Located just East of Rochester Road along Big Beaver Road
- Heavy power and overhead doors available to R&D areas
- High number of local amenities: hotels, restaurants & shopping centers
- 6:1000 parking ratio