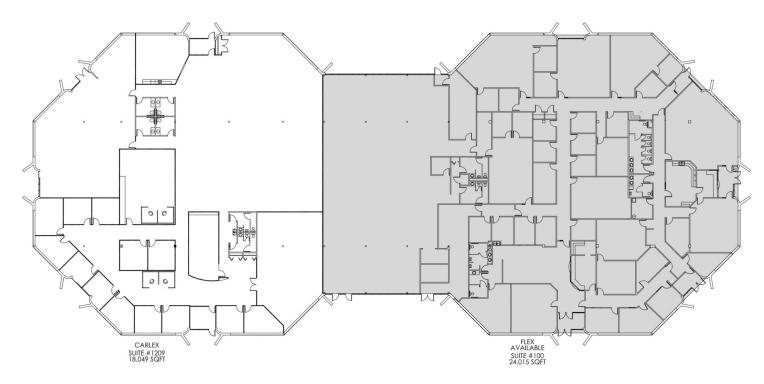

### 7,000 TO 24,015 SF FLEX SPACE AVAILABLE

#### **PROPERTY FEATURES:**

- Hi-Tech office and R&D flex buildings available seconds from I-75 in Troy
- 7,000 to 24,015 SF flex space available
- Exterior building and monument signage available along Big Beaver Road
- Located just East of Rochester Road along Big Beaver Road
- Heavy power and overhead doors available to R&D areas
- High number of local amenities: hotels, restaurants & shopping centers
- 6:1000 parking ratio