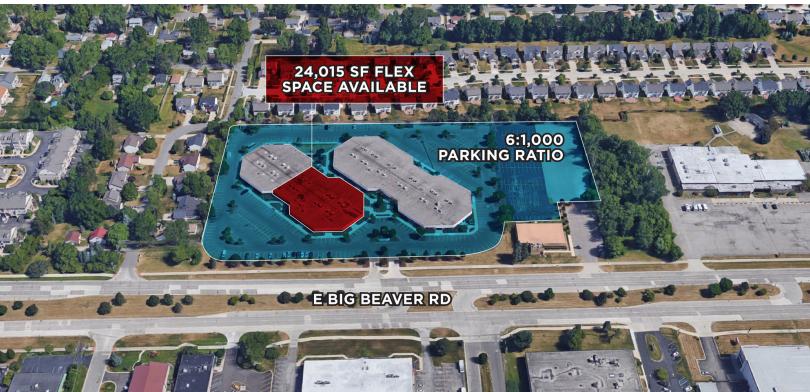

### 7,000 TO 24,015 SF FLEX SPACE AVAILABLE

#### **PROPERTY FEATURES:**

- Hi-Tech office and R&D flex buildings available seconds from I-75 in Troy
- 7,000 to 24,015 SF flex space available
- Exterior building and monument signage available along Big Beaver Road
- Located just East of Rochester Road along Big Beaver Road
- Heavy power and overhead doors available to R&D areas
- High number of local amenities: hotels, restaurants & shopping centers
- 6:1000 parking ratio