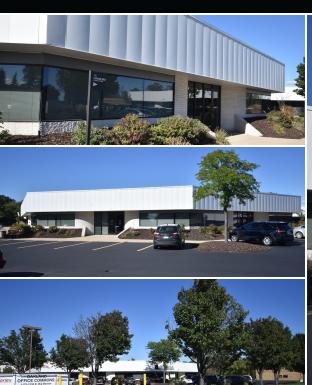

#### **PROPERTY FEATURES:**

- Hi-Tech office and R&D flex buildings available seconds from I-75 in Troy
- 7,000 to 24,015 SF flex space available
- Exterior building and monument signage available along Big Beaver Road
- Located just East of Rochester Road along Big Beaver Road
- Heavy power and overhead doors available to R&D areas
- High number of local amenities: hotels, restaurants & shopping centers
- 6:1000 parking ratio