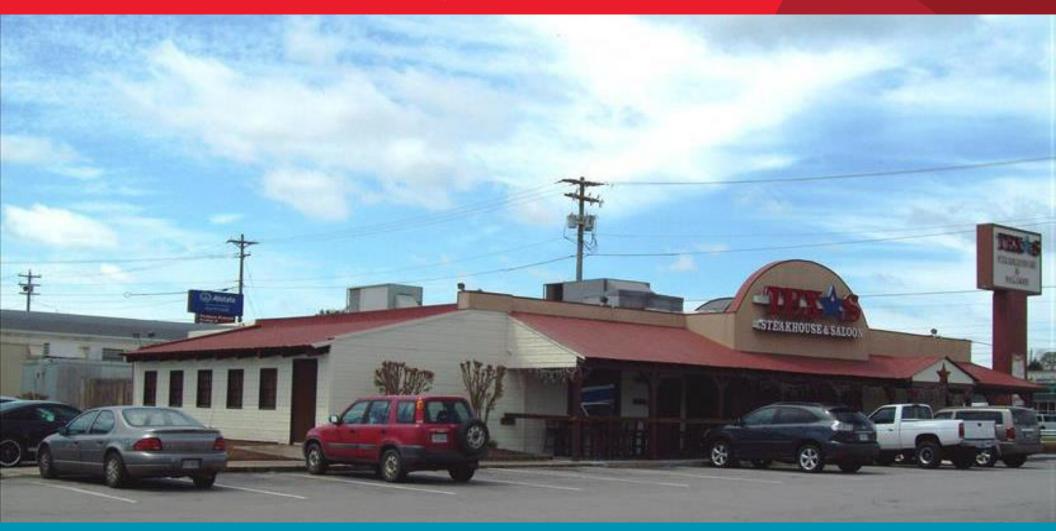

# FORMER TEXAS STEAKHOUSE AVAILABLE FOR LEASE 2925 Riverside Drive

Danville, VA 24541

### 6,000 SF Restaurant Facility Available for Lease

For more information, contact:

### **Property Features**

- 6,000 SF restaurant facility on 1.13 AC
- Public water and sewer
- · Roadside illuminated pylon signage
- 52 on-site parking spaces
- · 260 linear feet of road frontage along Riverside Drive
- · Zoned Highway Retail Commercial in the City of Danville
- High Traffic Count
- Restaurant seating capacity limit 277
- Monthly rental rate \$7,000.00 per month (\$14.00 SF NNN)