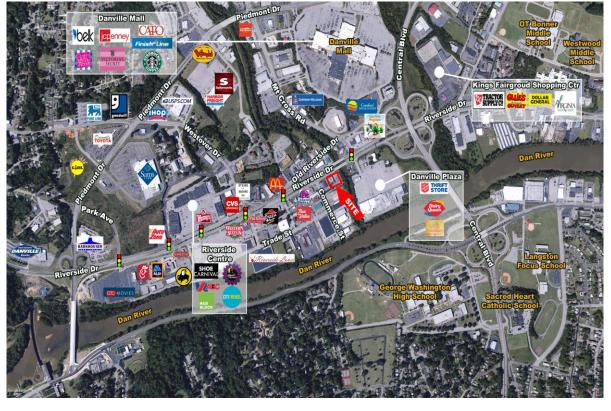

### **Property Features**

- 6,000 SF restaurant facility on 1.13 AC
- Public water and sewer
- · Roadside illuminated pylon signage
- 52 on-site parking spaces
- · 260 linear feet of road frontage along Riverside Drive
- · Zoned Highway Retail Commercial in the City of Danville
- High Traffic Count
- Restaurant seating capacity limit 277
- Monthly rental rate \$7,000.00 per month (\$14.00 SF NNN)

| Traffic Count |                                |
|---------------|--------------------------------|
| 19,457 VPD    | Riverside Dr/Commerce ST NE    |
| 21,305 VPD    | Riverside Dr/Mount Cross Rd NE |