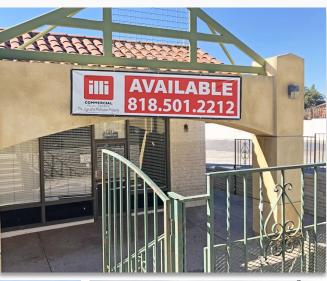

### **PROPERTY FEATURES**

- Approx. ±1,000 2,000 SF available
- 2 vacant units in extremely busy shopping center in Sylmar, CA
- Join DD's Discounts, the 99 Cents Store, Denny's, and more
- Excellent location and price
- Ideal for any business