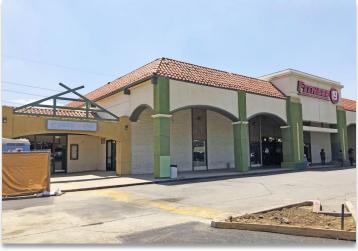

### **PROPERTY FEATURES**

- Approx. ±1,000 2,000 SF available
- 2 vacant units in extremely busy shopping center in Sylmar, CA
- Join DD's Discounts, the 99 Cents Store, Denny's, and more
- Excellent location and price
- Ideal for any business

### **AREA AMENITIES**

- Located between Hubbard St and Gladstone Ave, adjacent to the 210 Freeway with excellent visibility
- One of the busiest shopping centers in Sylmar
- Diverse mix of tenants with ample parking