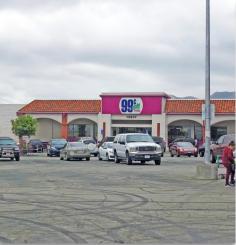

### **PROPERTY FEATURES**

- Approx. ±1,000 2,000 SF available
- 2 vacant units in extremely busy shopping center in Sylmar, CA
- Join DD's Discounts, the 99 Cents Store, Denny's, and more
- Excellent location and price
- Ideal for any business

### **AREA AMENITIES**

- Located between Hubbard St and Gladstone Ave, adjacent to the 210 Freeway with excellent visibility
- One of the busiest shopping centers in Sylmar
- Diverse mix of tenants with ample parking