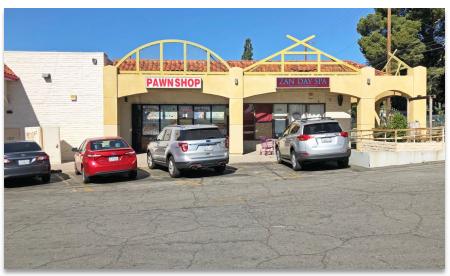

| Unit     | Tenant                                  | Sq. Ft. |
|----------|-----------------------------------------|---------|
| 13201    | Denny's                                 | 5,000   |
| 13203    | American Smile                          | 2,000   |
| 13205    | Panda Wok                               | 2,000   |
| 13207-A  | DD's Discount                           | 23,000  |
| 13209    | Leased                                  | 2,500   |
| 13211    | Furniture Store                         | 2,500   |
| 13213    | The Crawfish Company                    | 2,500   |
| 13215    | Vicky's Cleaners                        | 2,500   |
| 13219    | Orchard's Neighborhood Market           | 10,000  |
| 13225    | Leased                                  | 1,000   |
| 13227    | Fitness 19                              | 15,000  |
| 13229    | Z Tae Kwon Do                           | 2,000   |
| 13229-A  | Value Center Thrift Store               | 10,550  |
| 13231    | El Ranchito Mexican Restaurant & Bakery | 2,000   |
| 13233    | Sabores Michoacan Ice Cream Parlor      | 2,000   |
| 13235    | Sylmar Laundry                          | 2,400   |
| 13237    | 99 Cent Store                           | 21,440  |
| 13239    | Royale Pawn Shop                        | 1,400   |
| 13241    | Day Spa                                 | 1,300   |
| 13243-45 | Arlene Alcaraz                          | 1,800   |
| 13247    | AVAILABLE                               | 1,000   |
| 13249    | AVAILABLE                               | 1,100   |
| 13251    | Desert Home Health Care, Inc.           | 1,100   |