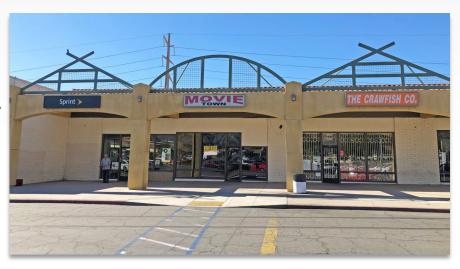

### **PROPERTY FEATURES**

- Approx. ±1,000 2,000 SF available
- 2 vacant units in extremely busy shopping center in Sylmar, CA
- Join DD's Discounts, the 99 Cents Store, Denny's, and more
- Excellent location and price
- Ideal for any business

| Unit     | Tenant                                  | Sq. Ft. |
|----------|-----------------------------------------|---------|
| 13201    | Denny's                                 | 5,000   |
| 13203    | American Smile                          | 2,000   |
| 13205    | Panda Wok                               | 2,000   |
| 13207-A  | DD's Discount                           | 23,000  |
| 13209    | Leased                                  | 2,500   |
| 13211    | Furniture Store                         | 2,500   |
| 13213    | The Crawfish Company                    | 2,500   |
| 13215    | Vicky's Cleaners                        | 2,500   |
| 13219    | Orchard's Neighborhood Market           | 10,000  |
| 13225    | Leased                                  | 1,000   |
| 13227    | Fitness 19                              | 15,000  |
| 13229    | Z Tae Kwon Do                           | 2,000   |
| 13229-A  | Value Center Thrift Store               | 10,550  |
| 13231    | El Ranchito Mexican Restaurant & Bakery | 2,000   |
| 13233    | Sabores Michoacan Ice Cream Parlor      | 2,000   |
| 13235    | Sylmar Laundry                          | 2,400   |
| 13237    | 99 Cent Store                           | 21,440  |
| 13239    | Royale Pawn Shop                        | 1,400   |
| 13241    | Day Spa                                 | 1,300   |
| 13243-45 | Arlene Alcaraz                          | 1,800   |
| 13247    | AVAILABLE                               | 1,000   |
| 13249    | AVAILABLE                               | 1,100   |
| 13251    | Desert Home Health Care, Inc.           | 1,100   |