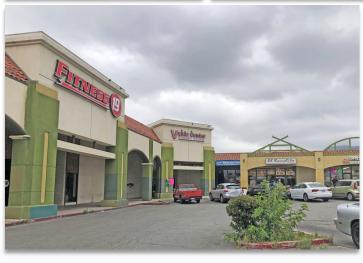

### **PROPERTY FEATURES**

- Approx. ±1,000 2,000 SF available
- 2 vacant units in extremely busy shopping center in Sylmar, CA
- Join DD's Discounts, the 99 Cents Store, Denny's, and more
- Excellent location and price
- Ideal for any business

### **AREA AMENITIES**

- Located between Hubbard St and Gladstone Ave, adjacent to the 210 Freeway with excellent visibility
- One of the busiest shopping centers in Sylmar
- Diverse mix of tenants with ample parking