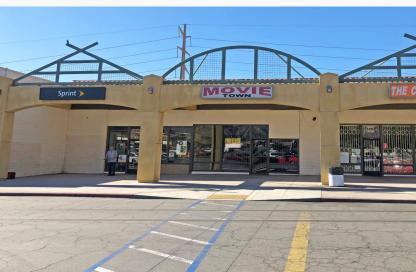

### **PROPERTY FEATURES**

- Approx. ±1,000 2,000 SF available
- 2 vacant units in extremely busy shopping center in Sylmar, CA
- Join DD's Discounts, the 99 Cents Store, Denny's, and more
- Excellent location and price
- Ideal for any business

### **AREA AMENITIES**

- Located between Hubbard St and Gladstone Ave, adjacent to the 210 Freeway with excellent visibility
- One of the busiest shopping centers in Sylmar
- Diverse mix of tenants with ample parking