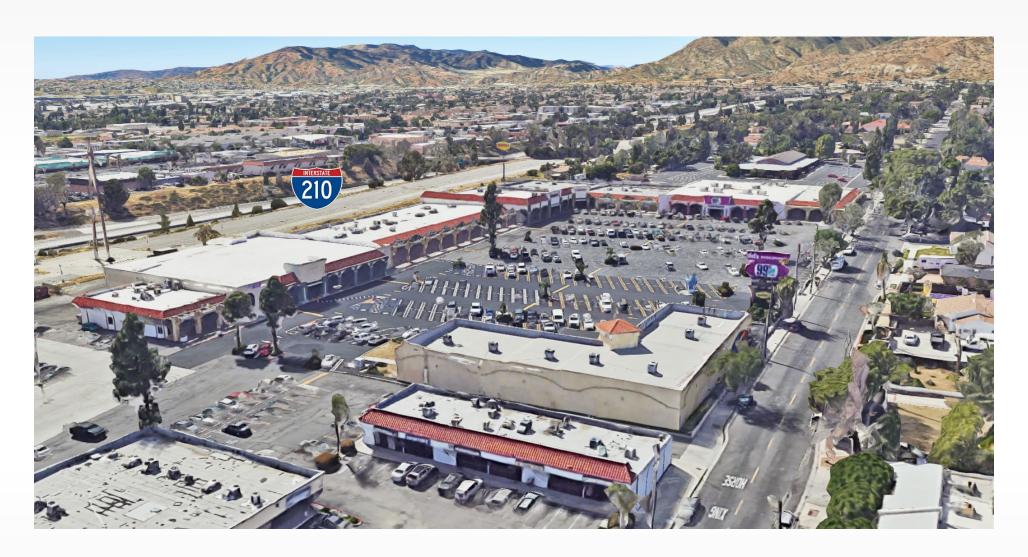

13211-13251 Gladstone Ave, Sylmar, CA 91324

### **PROPERTY FEATURES**

- Approx. ±1,000 2,000 SF available
- 2 vacant units in extremely busy shopping center in Sylmar, CA
- Join DD's Discounts, the 99 Cents Store, Denny's, and more
- Excellent location and price
- Ideal for any business

### **AREA AMENITIES**

- Located between Hubbard St and Gladstone Ave, adjacent to the 210 Freeway with excellent visibility
- One of the busiest shopping centers in Sylmar
- Diverse mix of tenants with ample parking