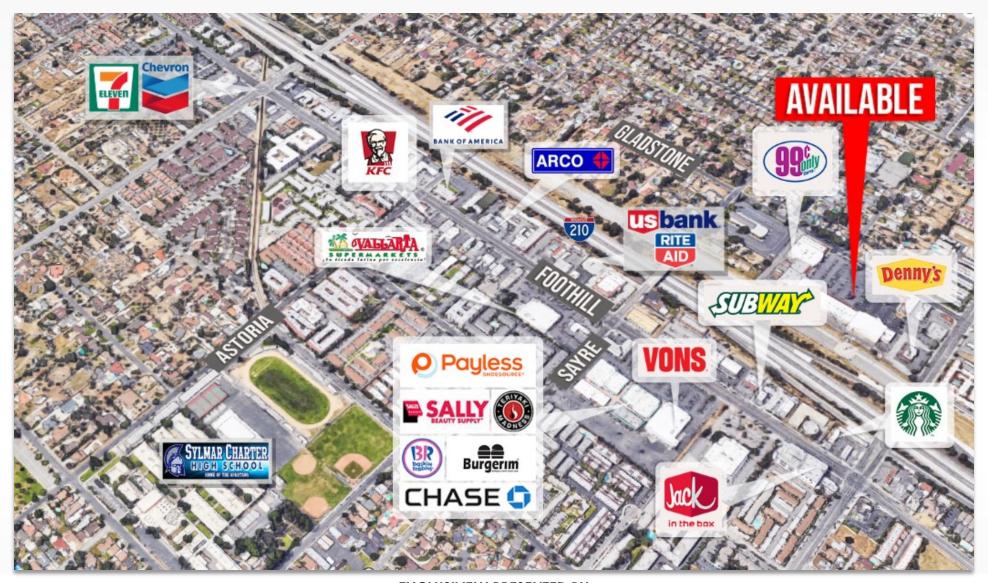

### **PROPERTY FEATURES**

- Approx. ±1,000 2,000 SF available
- 2 vacant units in extremely busy shopping center in Sylmar, CA
- Join DD's Discounts, the 99 Cents Store, Denny's, and more
- Excellent location and price
- Ideal for any business

### **AREA AMENITIES**

- Located between Hubbard St and Gladstone Ave, adjacent to the 210 Freeway with excellent visibility
- One of the busiest shopping centers in Sylmar
- Diverse mix of tenants with ample parking

| Unit     | Tenant                                  | Sq. Ft. |
|----------|-----------------------------------------|---------|
| 13201    | Denny's                                 | 5,000   |
| 13203    | American Smile                          | 2,000   |
| 13205    | Panda Wok                               | 2,000   |
| 13207-A  | DD's Discount                           | 23,000  |
| 13209    | Leased                                  | 2,500   |
| 13211    | Furniture Store                         | 2,500   |
| 13213    | The Crawfish Company                    | 2,500   |
| 13215    | Vicky's Cleaners                        | 2,500   |
| 13219    | Orchard's Neighborhood Market           | 10,000  |
| 13225    | Leased                                  | 1,000   |
| 13227    | Fitness 19                              | 15,000  |
| 13229    | Z Tae Kwon Do                           | 2,000   |
| 13229-A  | Value Center Thrift Store               | 10,550  |
| 13231    | El Ranchito Mexican Restaurant & Bakery | 2,000   |
| 13233    | Sabores Michoacan Ice Cream Parlor      | 2,000   |
| 13235    | Sylmar Laundry                          | 2,400   |
| 13237    | 99 Cent Store                           | 21,440  |
| 13239    | Royale Pawn Shop                        | 1,400   |
| 13241    | Day Spa                                 | 1,300   |
| 13243-45 | Arlene Alcaraz                          | 1,800   |
| 13247    | AVAILABLE                               | 1,000   |
| 13249    | AVAILABLE                               | 1,100   |
| 13251    | Desert Home Health Care, Inc.           | 1,100   |