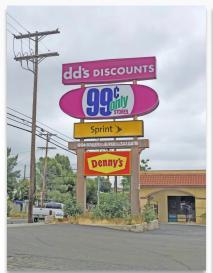

### **PROPERTY FEATURES**

- Approx. ±1,000 2,000 SF available
- 2 vacant units in extremely busy shopping center in Sylmar, CA
- Join DD's Discounts, the 99 Cents Store, Denny's, and more
- Excellent location and price
- Ideal for any business

### **AREA AMENITIES**

- Located between Hubbard St and Gladstone Ave, adjacent to the 210 Freeway with excellent visibility
- One of the busiest shopping centers in Sylmar
- Diverse mix of tenants with ample parking