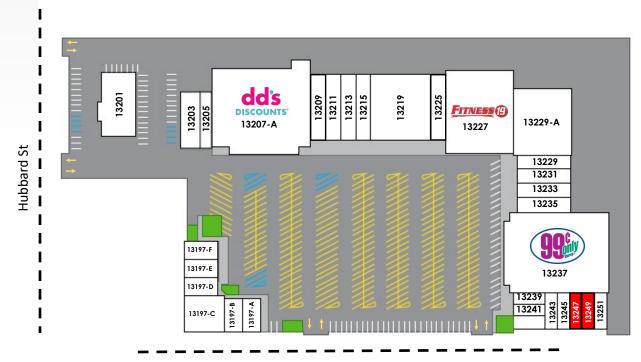

| Unit    | Tenant                      | Sq. Ft. |
|---------|-----------------------------|---------|
| 13197-A | Tia Chucha Central Cultural | 1,510   |
| 13197-В | Rave Hair Studio            | 1,510   |
| 13197-C | El Potrerito Western Wear   | 3,090   |
| 13197-D | Ale Boutique                | 1,410   |
| 13197-Е | T&T Nail Salon              | 1,410   |
| 13197-F | Tobacco Store               | 1,200   |

| Unit     | Tenant                                  | Sq. Ft. |
|----------|-----------------------------------------|---------|
| 13201    | Denny's                                 | 5,000   |
| 13203    | American Smile                          | 2,000   |
| 13205    | Panda Wok                               | 2,000   |
| 13207-A  | DD's Discount                           | 23,000  |
| 13209    | Leased                                  | 2,500   |
| 13211    | Furniture Store                         | 2,500   |
| 13213    | The Crawfish Company                    | 2,500   |
| 13215    | Vicky's Cleaners                        | 2,500   |
| 13219    | Orchard's Neighborhood Market           | 10,000  |
| 13225    | Leased                                  | 1,000   |
| 13227    | Fitness 19                              | 15,000  |
| 13229    | Z Tae Kwon Do                           | 2,000   |
| 13229-A  | Value Center Thrift Store               | 10,550  |
| 13231    | El Ranchito Mexican Restaurant & Bakery | 2,000   |
| 13233    | Sabores Michoacan Ice Cream Parlor      | 2,000   |
| 13235    | Sylmar Laundry                          | 2,400   |
| 13237    | 99 Cent Store                           | 21,440  |
| 13239    | Royale Pawn Shop                        | 1,400   |
| 13241    | Day Spa                                 | 1,300   |
| 13243-45 | Arlene Alcaraz                          | 1,800   |
| 13247    | AVAILABLE                               | 1,000   |
| 13249    | AVAILABLE                               | 1,100   |
| 13251    | Desert Home Health Care, Inc.           | 1,100   |