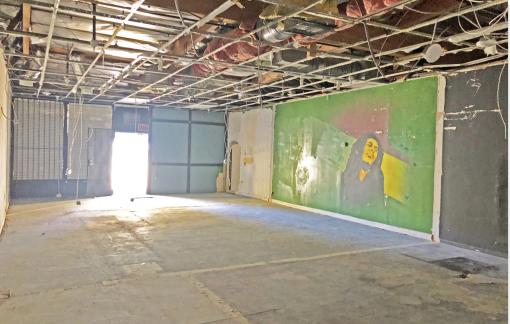

### **PROPERTY FEATURES**

- Approx. ±1,000 2,000 SF available
- 2 vacant units in extremely busy shopping center in Sylmar, CA
- Join DD's Discounts, the 99 Cents Store, Denny's, and more
- Excellent location and price
- Ideal for any business