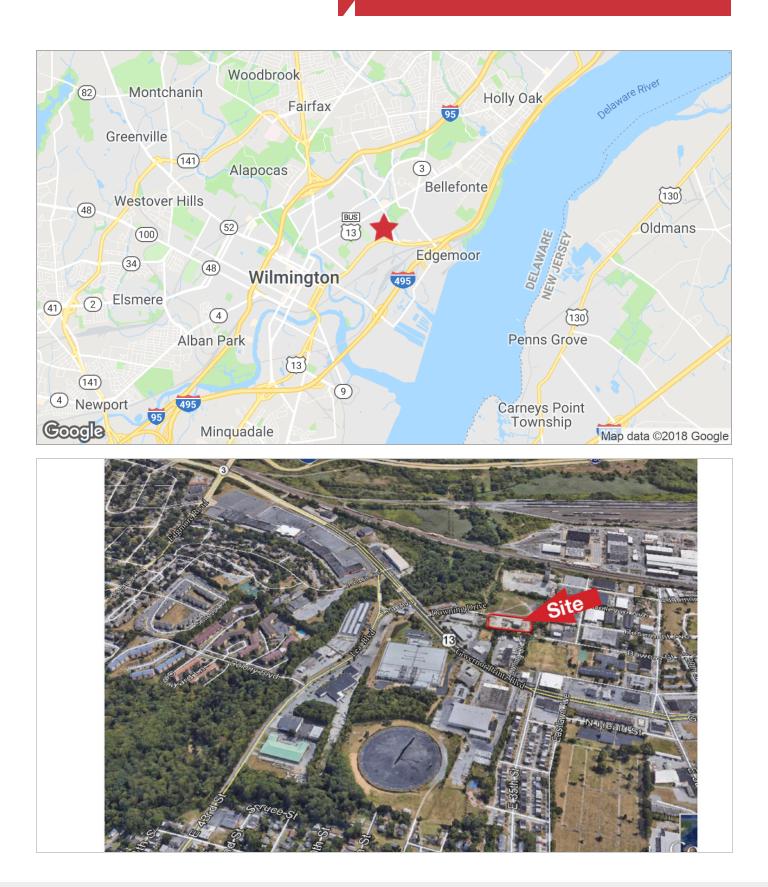

## **Industrial Building With Lay-Down Space**

3605 Downing Drive, Wilmington, Delaware 19802

## **Property Features**

- +/-3,600 SF industrial building with small office (60' x 60')
- +/-500 SF bonus mezzanine space
- 2.38 Acres of Lay Down space
- Three 14' overhead doors including pass-through •
- 5 Ton Crane •
- Air Compressor
- Easy access to Interstate 495, providing access to all major roadways
- Zoned M-1 in City of Wilmington •
- Longtime site of H. Schwartz & Sons Steel Pipe
- Lease \$4,000 per month NNN