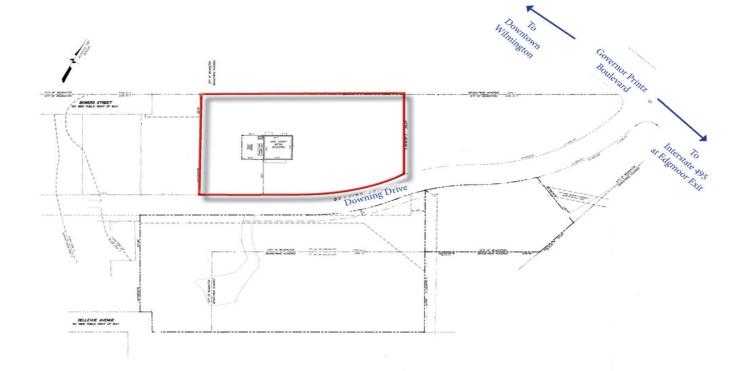

## **Industrial Building With Lay-Down Space**

3605 Downing Drive, Wilmington, Delaware 19802

## **Property Features**

- +/-3,600 SF industrial building with small office (60' x 60')
- +/-500 SF bonus mezzanine space
- 2.38 Acres of Lay Down space
- Three 14' overhead doors including pass-through •
- 5 Ton Crane •
- Air Compressor
- Easy access to Interstate 495, providing access to all major roadways
- Zoned M-1 in City of Wilmington •
- Longtime site of H. Schwartz & Sons Steel Pipe
- Lease \$4,000 per month NNN