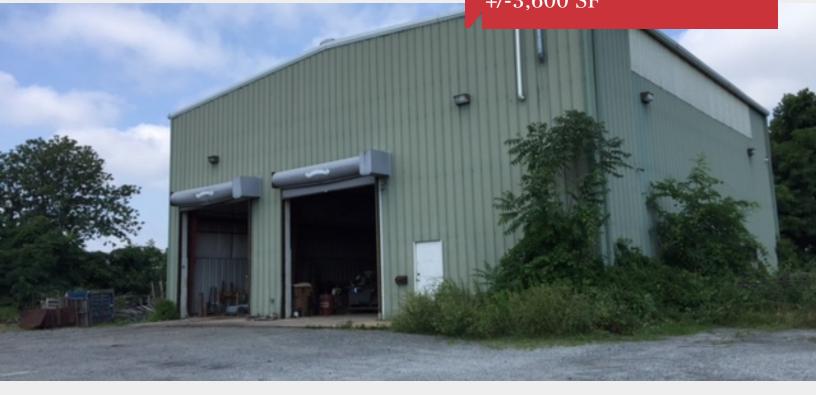

## **For Lease**

Industrial Building With Lay-down Space +/-3,600 SF

## **Industrial Building With Lay-Down Space**

3605 Downing Drive, Wilmington, Delaware 19802

## **Property Features**

- +/-3,600 SF industrial building with small office (60' x 60')
- +/-500 SF bonus mezzanine space
- 2.38 Acres of Lay Down space
- Three 14' overhead doors including pass-through •
- 5 Ton Crane •
- Air Compressor
- Easy access to Interstate 495, providing access to all major roadways
- Zoned M-1 in City of Wilmington •
- Longtime site of H. Schwartz & Sons Steel Pipe
- Lease \$4,000 per month NNN