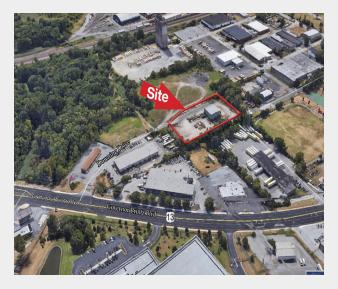

## **Industrial Building With Lay-Down Space**

3605 Downing Drive, Wilmington, Delaware 19802

## **Property Features**

- +/-3,600 SF industrial building with small office (60' x 60')
- +/-500 SF bonus mezzanine space
- 2.38 Acres of Lay Down space
- Three 14' overhead doors including pass-through •
- 5 Ton Crane •
- Air Compressor
- Easy access to Interstate 495, providing access to all major roadways
- Zoned M-1 in City of Wilmington •
- Longtime site of H. Schwartz & Sons Steel Pipe
- Lease \$4,000 per month NNN