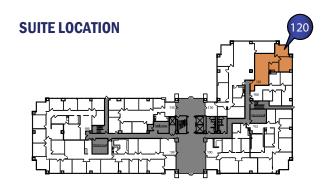

## Suite 120

**Place** 

Floor 1 1,860 Sq Ft

## **SUITE & BUILDING FEATURES**

This suite features a large reception area that can be built out to suit, two windowed offices and a break room.

Located near Green Oaks Blvd. at Spur 303, Pioneer Parkway, close proximity to restaurants and retail shopping