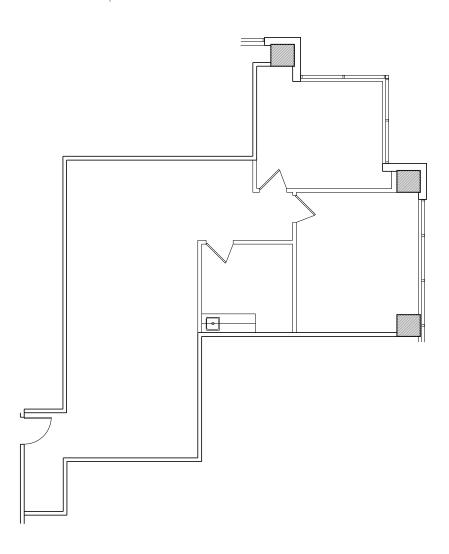

## Suite 120

**Place** 

Floor 1 1,860 Sq Ft

## **SUITE & BUILDING FEATURES**

This suite features a large reception area that can be built out to suit, two windowed offices and a break room.

Located near Green Oaks Blvd. at Spur 303, Pioneer Parkway, close proximity to restaurants and retail shopping