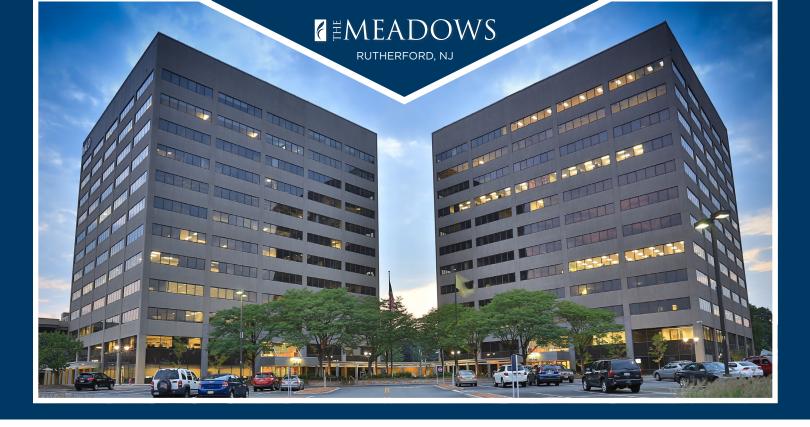

The Meadows is a two-building, 600,000-square-foot, 12-story Class A office complex. Ownership completed a major renovation to both buildings including facade refinishing, upgrades to the lobbies and landings, new exterior canopies, cafeteria upgrades, and the addition of a fitness center.