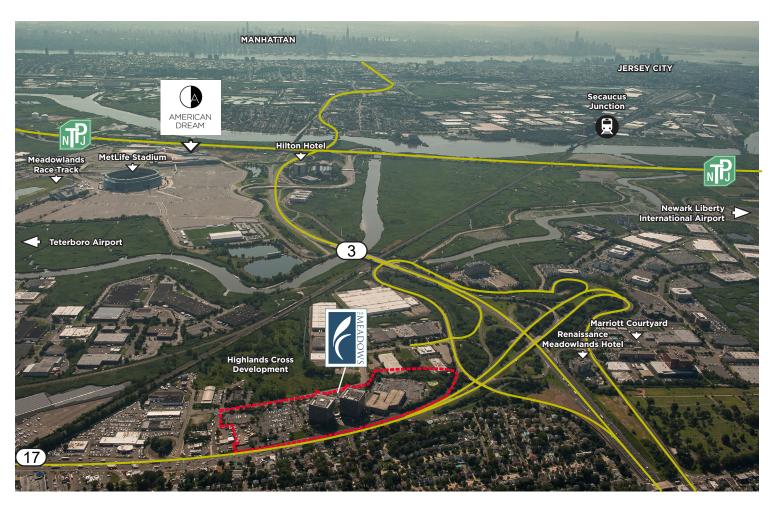

## **LOCATION**

The Meadows is located at the intersection of Routes 3 & 17, convenient to first-class hotels, restaurants, shopping and entertainment, including the new American Dream complex, opening this Fall. The property offers easy access to airports, Secaucus Junction, and multiple major highways and thoroughfares, such as the NJ Turnpike and Lincoln Tunnel.