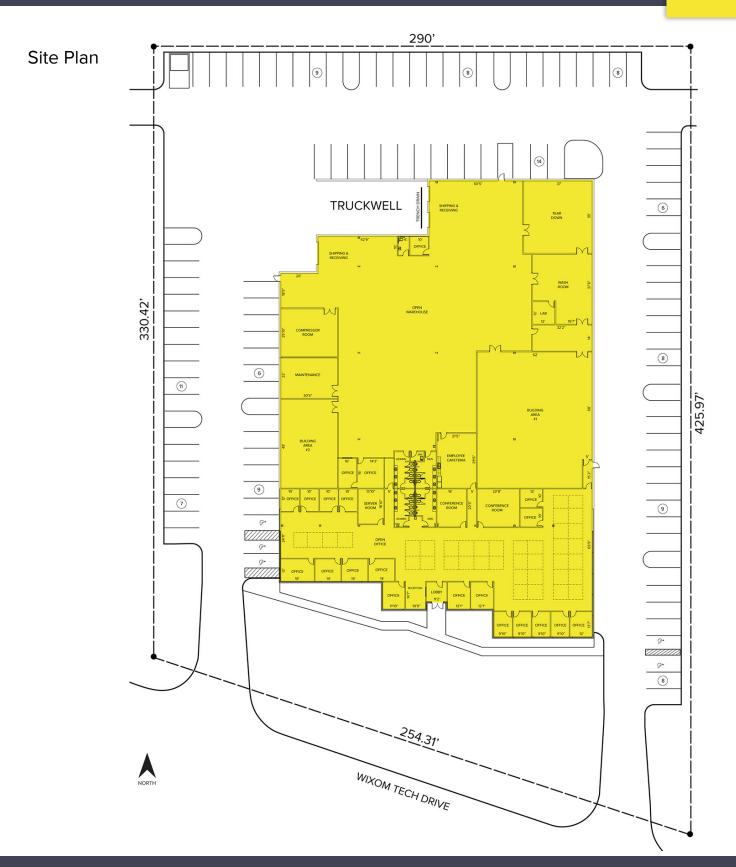

## Floor Plan

#### **PROPERTY FEATURES**

- 36,810 square feet available
- 11,050 square feet of office
- 24' clear height
- (1) 12x14 grade level door, (2) truckwells
- Zoned M-1
- 102 parking spaces
- 1,200 amps, 480 volts, 3-phase power
- High image building formerly occupied by TRW with upscale offices and air-conditioned shop
- Shop offices/lab can be removed
- Epoxy floor, painted warehouse walls and roof deck, air compressor lines and shop restrooms
- 11,500 square feet in warehouse air-conditioned
- Access to I-96 within ½ mile