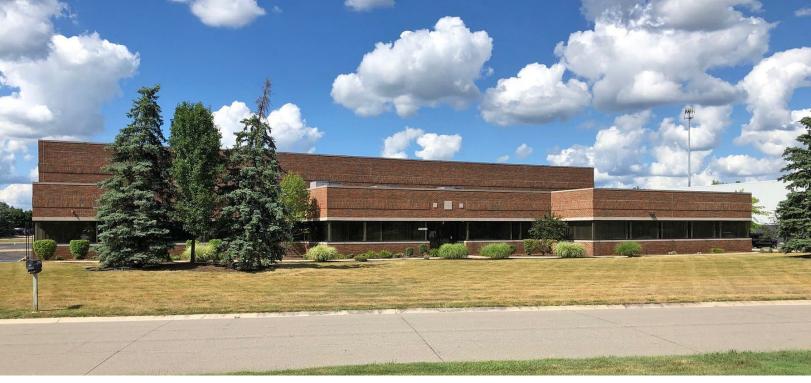

# 49081 WIXOM TECH DRIVE WIXOM, MICHIGAN

INDUSTRIAL FOR SALE OR LEASE 36,810 Square Feet Available

## **FORMERLY TRW**

#### **PROPERTY FEATURES**

- 36,810 square feet available
- 11,050 square feet of office
- 24' clear height
- (1) 12x14 grade level door, (2) truckwells
- Zoned M-1
- 102 parking spaces
- 1,200 amps, 480 volts, 3-phase power
- High image building formerly occupied by TRW with upscale offices and air-conditioned shop
- Shop offices/lab can be removed
- Epoxy floor, painted warehouse walls and roof deck, air compressor lines and shop restrooms
- 11,500 square feet in warehouse air-conditioned
- Access to I-96 within ½ mile