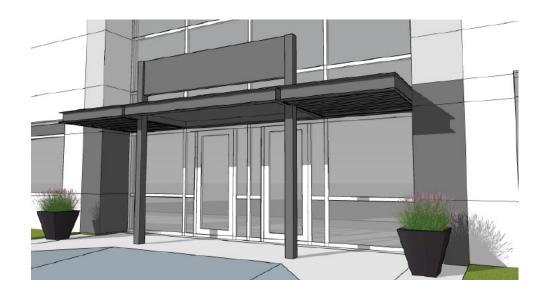

## **NEW ENTRANCE CANOPY**

New entrance canopy under construction

Potential to expand into approx. 37,000 SF adjacent suite, for a total of 92,580 SF - additional power (up to 600 amps) available with expansion

Available: Now

Rates: Contact brokers