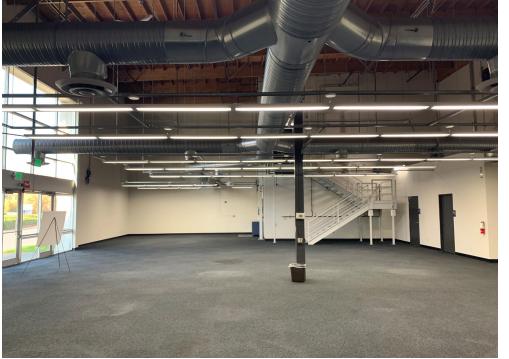

## **NEW ENTRANCE CANOPY**

New entrance canopy under construction

Potential to expand into approx. 37,000 SF adjacent suite, for a total of 92,580 SF - additional power (up to 600 amps) available with expansion

Available: Now

Rates: Contact brokers