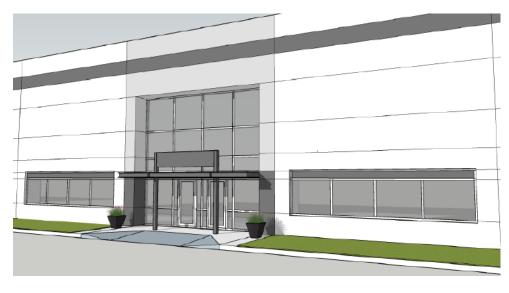

## **NEW ENTRANCE CANOPY**

New entrance canopy under construction

Potential to expand into approx. 37,000 SF adjacent suite, for a total of 92,580 SF - additional power (up to 600 amps) available with expansion

Available: Now

Rates: Contact brokers