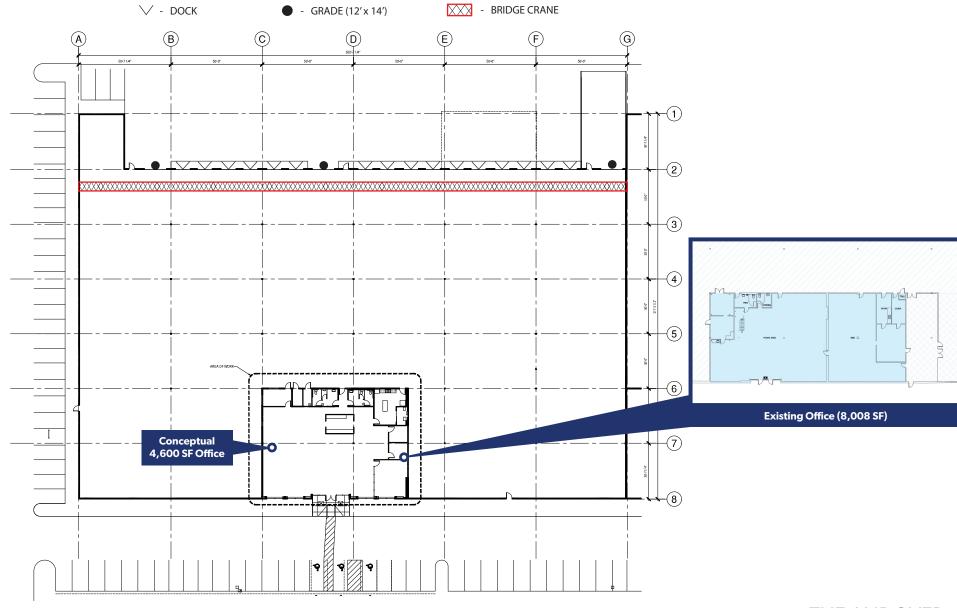

## **FLOOR PLAN**

#### **FEATURES**

Total SF: **55,850 SF** 

Office SF: Approx. 4,600 SF, up to 8,008 SF available

Docks: 16

Oversized GL Doors: 3

Clear Height: 24'

Power: **600 amps 277/480v** 

Insulated, upgraded lighting, and five (5) ton bridge crane

New entrance canopy under construction

Potential to expand into approx. 37,000 SF adjacent suite, for a total of 92,580 SF - additional power (up to 600 amps) available with expansion

Available: Now

Rates: Contact brokers