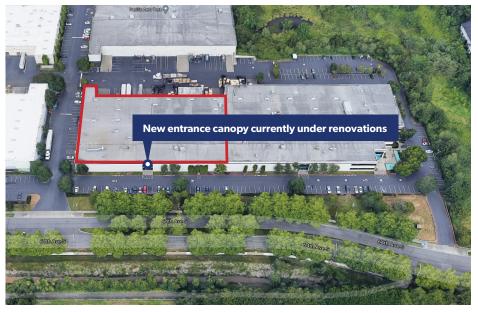

# **AERIAL MAP**

New entrance canopy under construction

Potential to expand into approx. 37,000 SF adjacent suite, for a total of 92,580 SF - additional power (up to 600 amps) available with expansion

Available: Now

Rates: Contact brokers