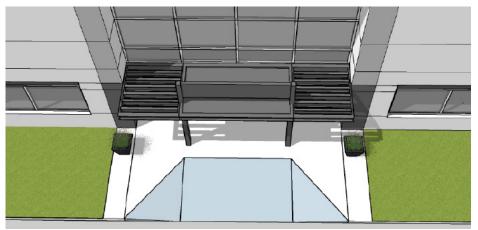

## **NEW ENTRANCE CANOPY**

New entrance canopy under construction

Potential to expand into approx. 37,000 SF adjacent suite, for a total of 92,580 SF - additional power (up to 600 amps) available with expansion

Available: Now

Rates: Contact brokers