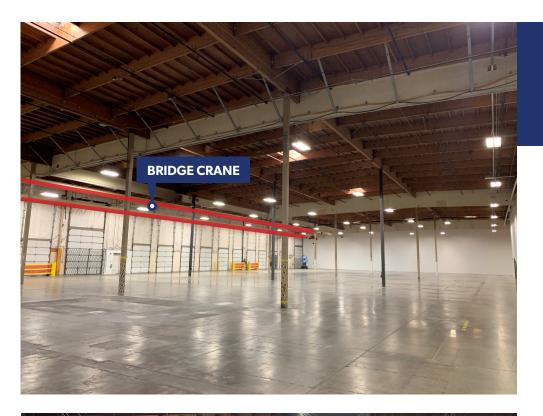

#### **FEATURES**

Total SF: **55,850 SF** 

Office SF: Approx. 4,600 SF, up to 8,008 SF available

Docks: 16

Oversized GL Doors: 3

Clear Height: 24'

Power: **600 amps 277/480v** 

Insulated, upgraded lighting, and five (5) ton bridge crane