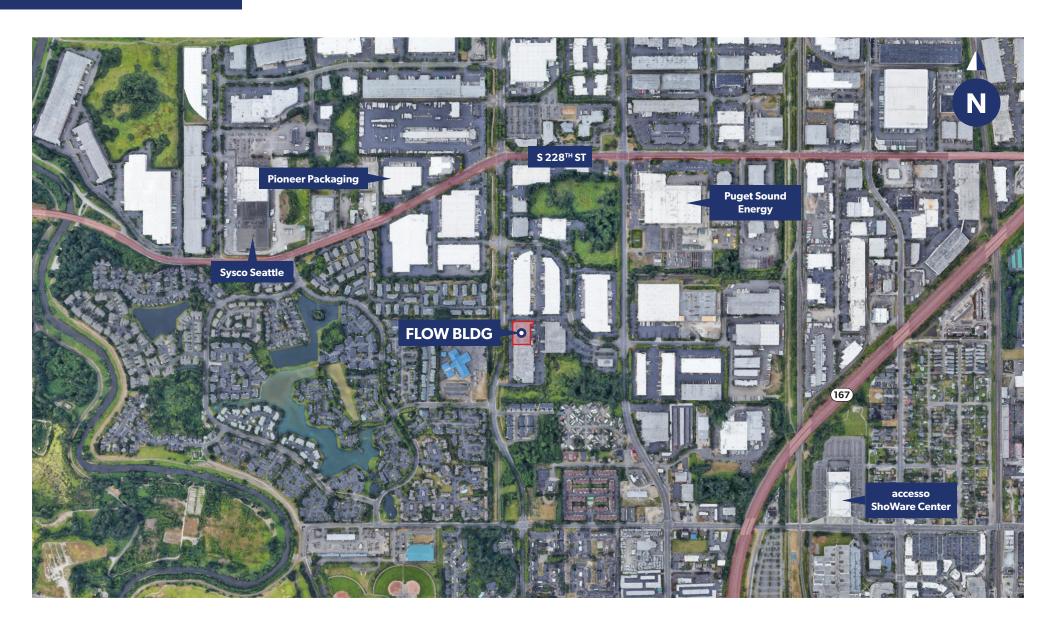

ed in the heart of Kent the Flow Building is minutes away from SR-167, I-5, and downtown Kent.

#### **FEATURES**

Total SF: **55,850 SF** 

Office SF: Approx. 4,600 SF, up to 8,008 SF available

Docks: 16

Oversized GL Doors: 3

Clear Height: 24'

Power: **600 amps 277/480v** 

Insulated, upgraded lighting, and five (5) ton bridge crane

New entrance canopy under construction

Potential to expand into approx. 37,000 SF adjacent suite, for a total of 92,580 SF - additional power (up to 600 amps) available with expansion

Available: Now

Rates: Contact brokers

## **FLOOR PLAN**





## **NEW ENTRANCE CANOPY**











# **LOCATION MAP**



## **BRIAN BRUININKS, CCIM**

(206) 856-6249 bbruininks@andoverco.com

#### **SHANE MAHVI**

(858) 442-0441 smahvi@andoverco.com



# **AERIAL MAP**



## **BRIAN BRUININKS, CCIM**

(206) 856-6249 bbruininks@andoverco.com

#### **SHANE MAHVI**

(858) 442-0441 smahvi@andoverco.com