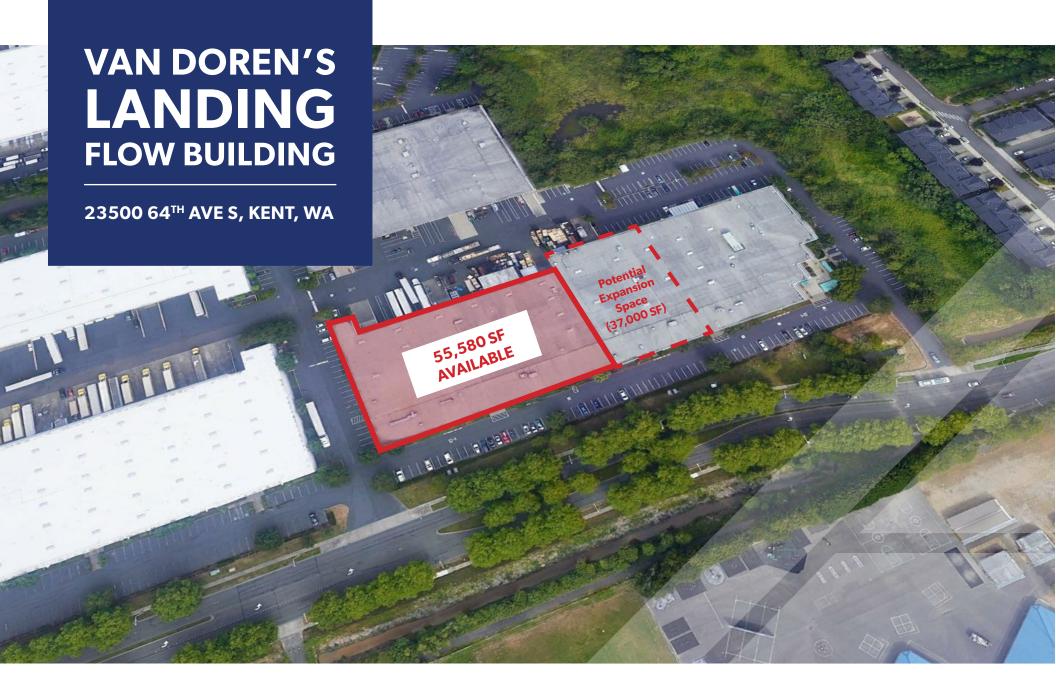

# **AERIAL MAP**

# VAN DOREN'S LANDING FLOW BLDG

Located in the heart of Kent the Flow Building is minutes away from SR-167, I-5, and downtown Kent.

#### **FEATURES**

Total SF: **55,850 SF** 

Office SF: Approx. 4,600 SF, up to 8,008 SF available

Docks: 16

Oversized GL Doors: 3

Clear Height: 24'

Power: **600 amps 277/480v** 

Insulated, upgraded lighting, and five (5) ton bridge crane

New entrance canopy under construction

Potential to expand into approx. 37,000 SF adjacent suite, for a total of 92,580 SF - additional power (up to 600 amps) available with expansion

Available: Now

Rates: Contact brokers