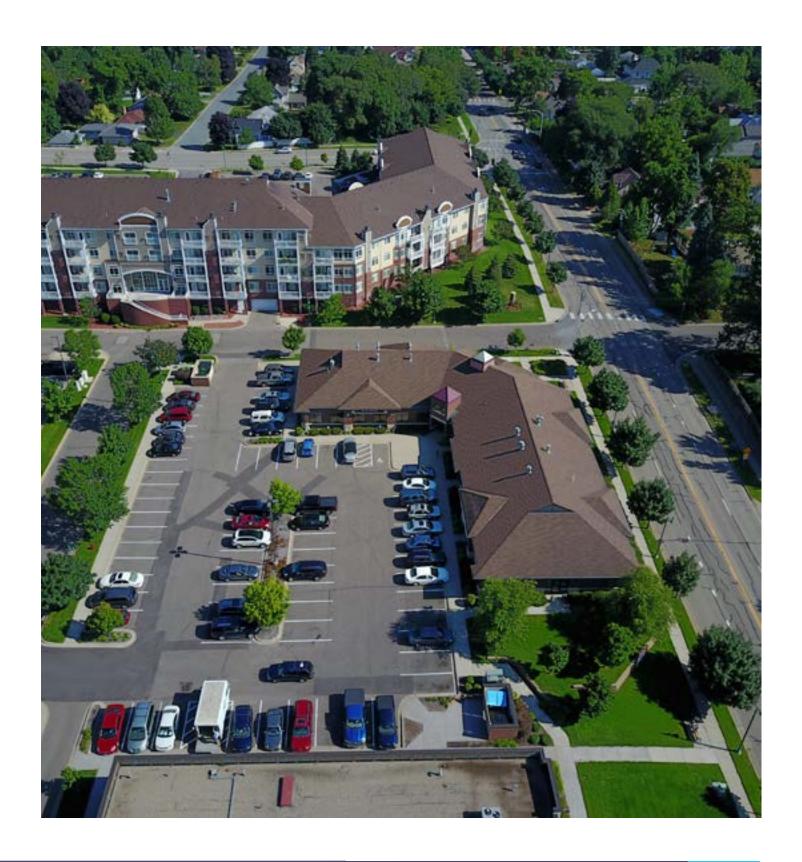

## Great office space for medical or service in a visible location

Desirable professionally managed property

Single floor office complex in an established cluster of retail, office and residential buildings

125 condo units adjacent directly north of multi-use office building (100% occupancy)

Area amenities include post office, The Exchange Food and Drink, Domino's and Jimmy John's

**Excellent parking** 

Located on Old Hwy 8 with close access to I-35W and I-694