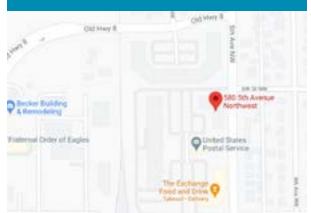

125 condo units adjacent directly north of multi-use office building (100% occupancy)

Area amenities include post office, The Exchange Food and Drink, Domino's and Jimmy John's

**Excellent parking** 

Located on Old Hwy 8 with close access to I-35W and I-694