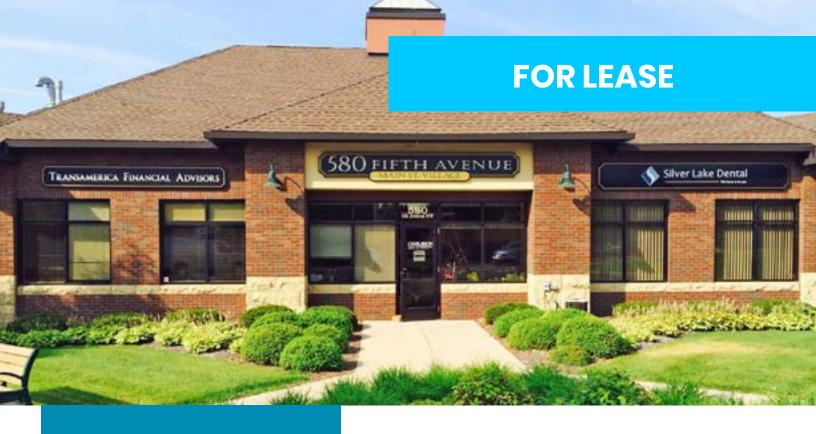

## 552 SF Available MAIN STREET VILLAGE

580 5th Avenue NW | New Brighton, MN 55112

## Great office space for medical or service in a visible location

Desirable professionally managed property

Single floor office complex in an established cluster of retail, office and residential buildings

125 condo units adjacent directly north of multi-use office building (100% occupancy)

Area amenities include post office, The Exchange Food and Drink, Domino's and Jimmy John's

**Excellent parking** 

Located on Old Hwy 8 with close access to I-35W and I-694