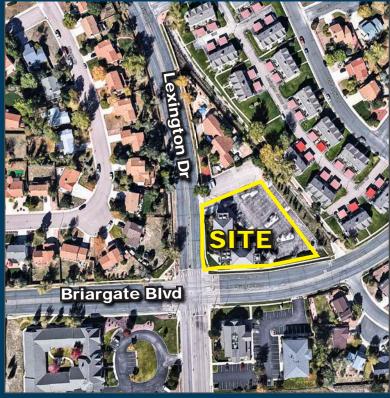

## MEDICAL/DENTAL SPACE

3466 BRIARGATE BOULEVARD, COLORADO SPRINGS, CO 80920

## **PROPERTY DETAILS**

Available Space: Suite 3466 - 2,758 SF

Lease Rate: \$16.00/SF NNN

**Expenses:** \$7.03/SF (2019 est.)

Parking Ratio: 5/1,000 SF

Building SF: 12,724 SF

Year Built: 1998

**Schedule Tax No**: 6303424055