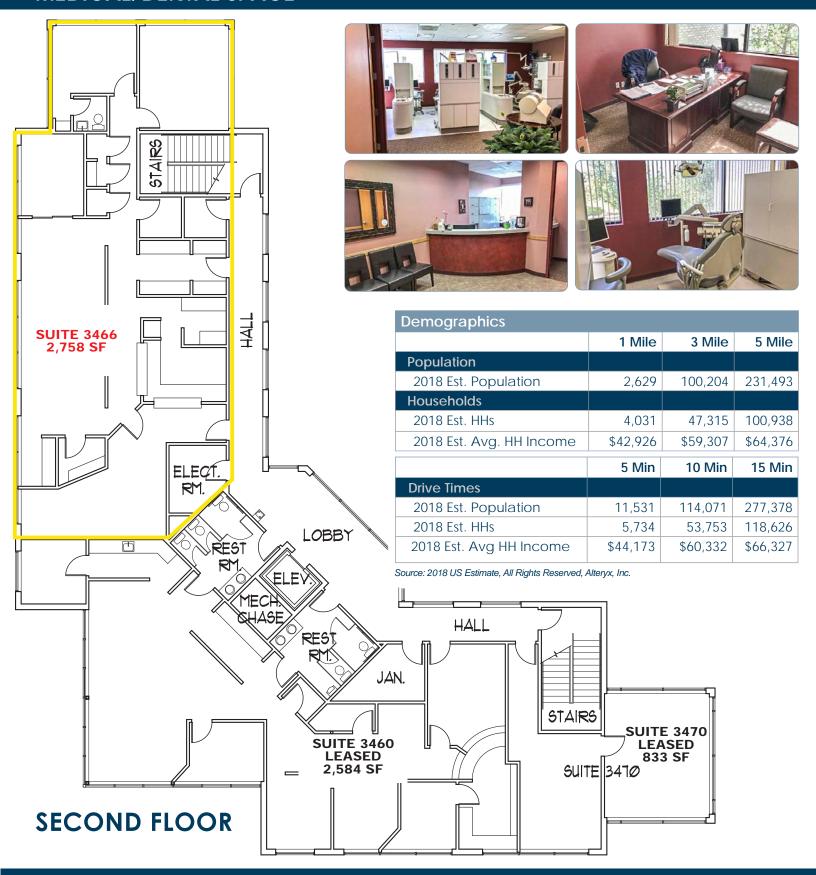

## **PROPERTY DETAILS**

Available Space: Suite 3466 - 2,758 SF

Lease Rate: \$16.00/SF NNN

**Expenses:** \$7.03/SF (2019 est.)

Parking Ratio: 5/1,000 SF

Building SF: 12,724 SF

Year Built: 1998

**Schedule Tax No**: 6303424055

• Generous tenant improvement

package available!

Alex Dumas adumas@olivereg.com