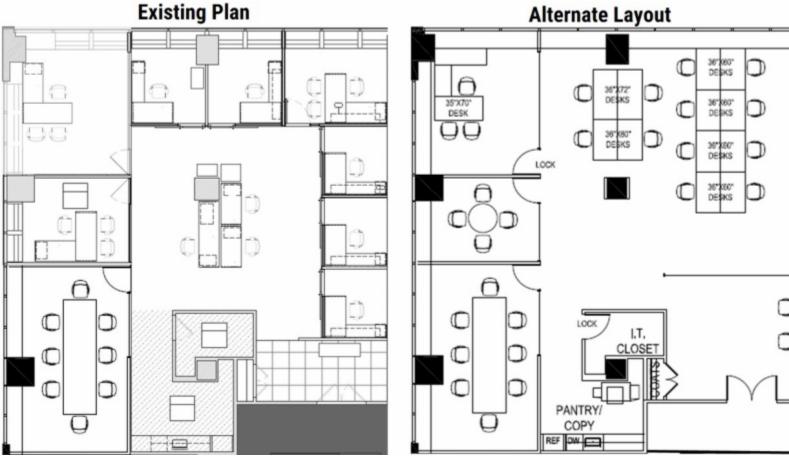

## **COMMENTS:**

- High-end space with glass finishes throughout
- Reception area, conference room, 5 perimeter offices, 3 interior offices, open area and workstations
- Furniture and wiring in place

- · Sublandlord occupies the balance of the floor
- Boutique property
- · High-end tenant roster
- Plaza District location

## Alternate Layout