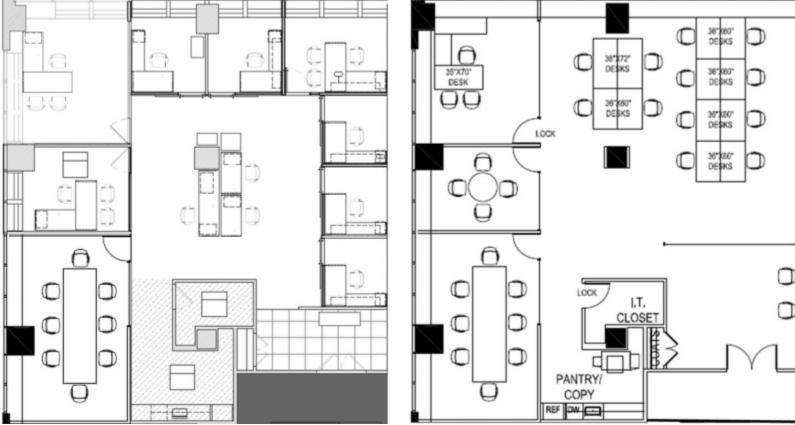

## **COMMENTS:**

- High-end space with glass finishes throughout
- Reception area, conference room, 5 perimeter offices, 3 interior offices, open area and workstations
- Furniture and wiring in place

- · Sublandlord occupies the balance of the floor
- Boutique property
- · High-end tenant roster
- Plaza District location

## Alternate Layout