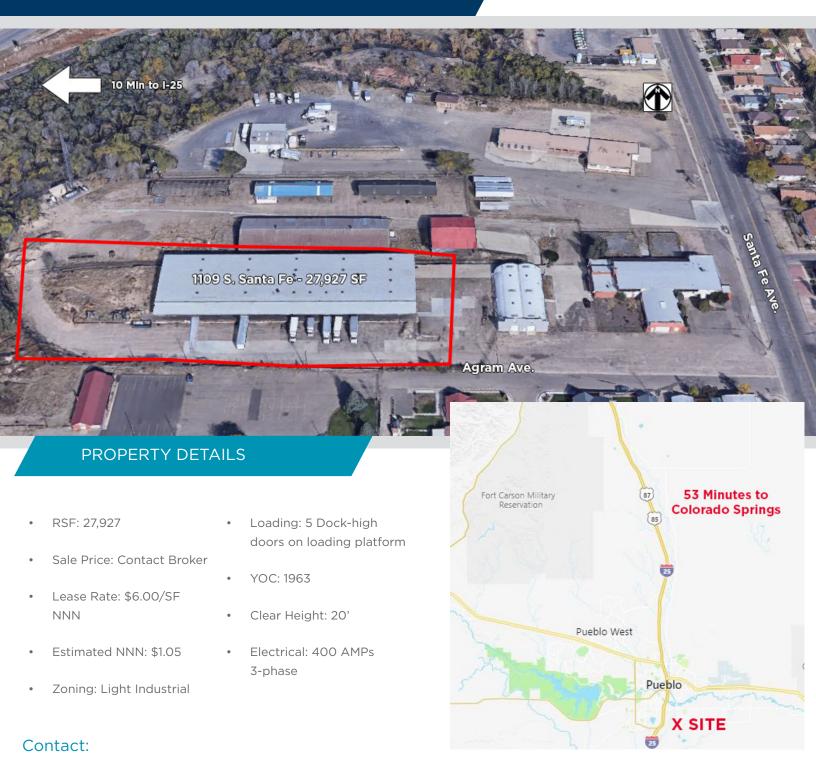

## **27,927 SF AVAILABLE**

## PROPERTY HIGHLIGHTS

Available for Sale or for Lease, this 27,927 SF distribution warehouse was last occupied by Home Depot Supply and is available for immediate occupancy. The property has easy access to I-25 and is very functional with 20' clear height, multiple dock-high doors on a dock platform and ample power. The property has good outdoor storage available.