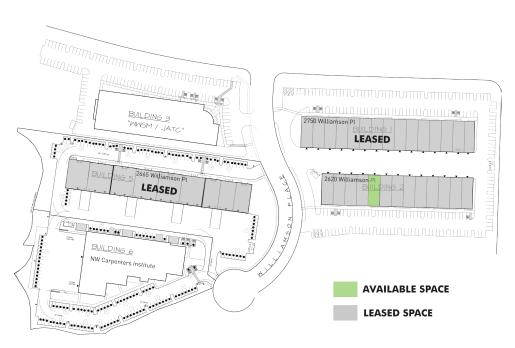

# **SITE PLAN**

# **AVAILABLE SPACE**

#### **BUILDING 2:**

| SF | Loading | Clear | Price                         | Comments                                                                        |
|----|---------|-------|-------------------------------|---------------------------------------------------------------------------------|
|    | 1 GL    | 21'   | \$0.75 shell<br>\$0.95 office | 715 SF of middle office is<br>climate controlled former<br>food production area |