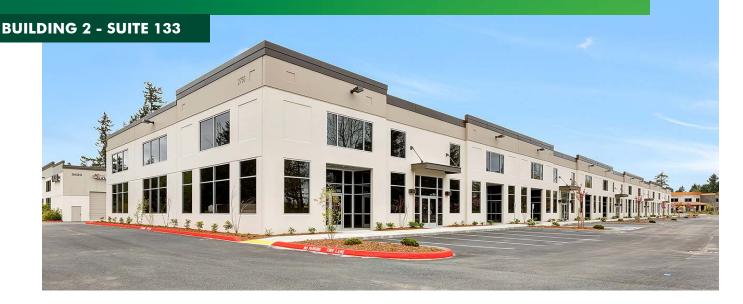

# **CENTER PLAZA**

PRIME WAREHOUSE/FLEX SPACE AVAILABLE 2620 WILLIAMSON PLACE

Dupont, WA 98327

### **PROPERTY INFORMATION**

- + Available September 1, 2019
- + 1,760 total SF available
  - 727 SF warehouse
  - 1,033 SF office (318 SF traditional office, 715 SF former food production)
- + Corporate image with high quality finishes
- + One mile from Interstate 5 (exit 119)