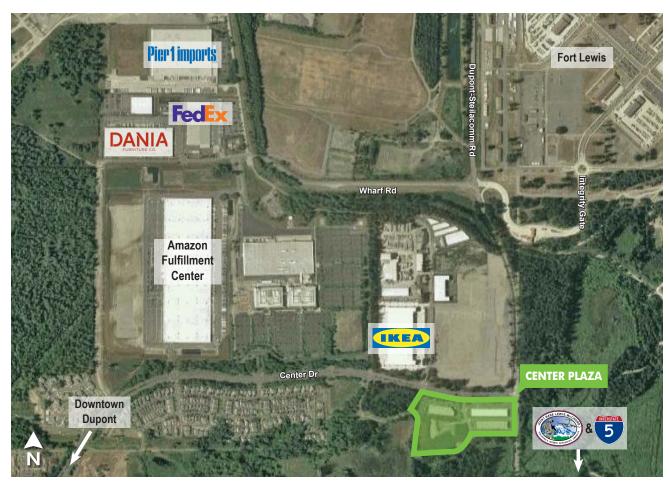

LAN**





# **AVAILABLE SPACE**

#### **BUILDING 2:**

| SF | Loading | Clear | Price                         | Comments                                                                        |
|----|---------|-------|-------------------------------|---------------------------------------------------------------------------------|
|    | 1 GL    | 21'   | \$0.75 shell<br>\$0.95 office | 715 SF of middle office is<br>climate controlled former<br>food production area |



#### **CONTACT US**

#### MONTE DECKER, CCIM

Senior Vice President +1 253 596 0041 monte.decker@cbre.com

#### **CHRIS COWLES**

Senior Associate +1 253 596 0048 chris.cowles@cbre.com

#### CBRE, INC.

1201 Pacific Avenue Suite 1502 Tacoma, WA 98402









# **BUILDING PHOTOS**

















# **LOCATION OVERVIEW**





# **CONTACT US**

#### MONTE DECKER, CCIM

Senior Vice President +1 253 596 0041 monte.decker@cbre.com

#### **CHRIS COWLES**

Senior Associate +1 253 596 0048 chris.cowles@cbre.com

#### CBRE, INC.

1201 Pacific Avenue Suite 1502 Tacoma, WA 98402

© 2019 CBRE, Inc. All rights reserved. This information has been obtained from sources believed reliable, but has not been verified for accuracy or completeness. You should conduct a careful, independent investigation of the property and verify all information. Any reliance on this information is solely at your own risk. CBRE and the CBRE logo are service marks of CBRE, Inc. All other marks displayed on this document are the property of their respective owners. Photos herein are the property of their respective owners. Use of these images wi