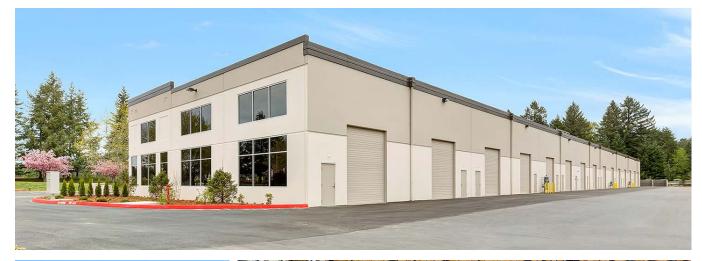

# **CENTER PLAZA**

PRIME WAREHOUSE/FLEX SPACE AVAILABLE 2620 WILLIAMSON PLACE

Dupont, WA 98327

### **PROPERTY INFORMATION**

- + Available September 1, 2019
- + 1,760 total SF available
  - 727 SF warehouse
  - 1,033 SF office (318 SF traditional office, 715 SF former food production)
- + Corporate image with high quality finishes
- + One mile from Interstate 5 (exit 119)

- + Immediate access to Joint Base Lewis McChord (JBLM)
- + 21' clear height
- + 3-phase power
- + 14' x 12' grade-level loading
- + Abundant parking