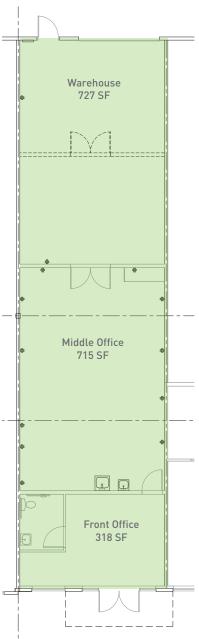

### **PROPERTY INFORMATION**

- + Available September 1, 2019
- + 1,760 total SF available
  - 727 SF warehouse
  - 1,033 SF office (318 SF traditional office, 715 SF former food production)
- + Corporate image with high quality finishes
- + One mile from Interstate 5 (exit 119)

#### **BUILDING 2:**

| SF | Loading | Clear | Price                         | Comments                                                                        |
|----|---------|-------|-------------------------------|---------------------------------------------------------------------------------|
|    | 1 GL    | 21'   | \$0.75 shell<br>\$0.95 office | 715 SF of middle office is<br>climate controlled former<br>food production area |