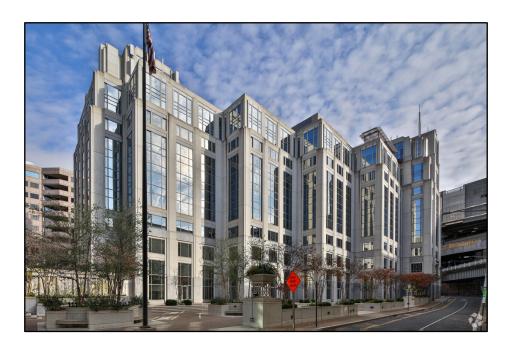

# **Best Deal on Capitol Hill**

# 750 First Street, NE Washington, DC



## 6% Commission

### **Premises:**

2,225 SF on the 10<sup>th</sup> floor

#### Rate:

\$33.50 PSF

# Available:

**Immediately** 

#### Term:

Through 12/31/2022

#### **FEATURES:**

- 6 windowed offices, 6 workstations, conference room, and kitchenette
- Building located in amenity-rich area
- Less than 1 block from Union Station
- Walking distance to the U.S. Capitol,
  Senate Buildings, and Supreme Court
- Access to tenant only rooftop terrace with views of the city and large conference center













Richard J. McBride, Jr. Principal P 202.204.7843 C 202.271.4234 richard@mcbrideres.com

> Alex Picciano Senior Associate P 202.204.7846 C 703.862.6954 alex@mcbrideres.com



McBride Real Estate Services, Inc.