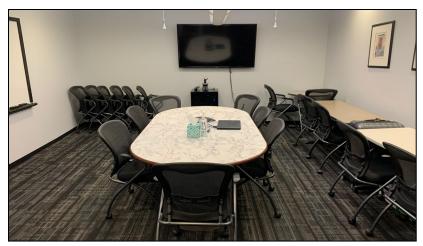

#### **FEATURES:**

- 6 windowed offices, 6 workstations, conference room, and kitchenette
- Building located in amenity-rich area
- Less than 1 block from Union Station
- Walking distance to the U.S. Capitol,
  Senate Buildings, and Supreme Court
- Access to tenant only rooftop terrace with views of the city and large conference center