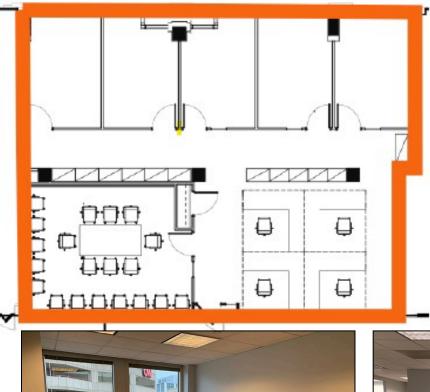

### **Premises:**

2,225 SF on the 10<sup>th</sup> floor

#### **FEATURES:**

- 6 windowed offices, 6 workstations, conference room, and kitchenette
- Building located in amenity-rich area
- Less than 1 block from Union Station
- Walking distance to the U.S. Capitol,
  Senate Buildings, and Supreme Court
- Access to tenant only rooftop terrace with views of the city and large conference center