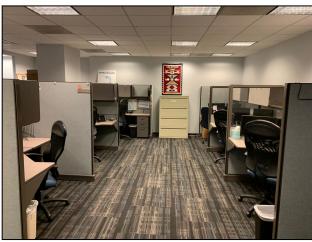

#### **FEATURES:**

- 6 windowed offices, 6 workstations, conference room, and kitchenette
- Building located in amenity-rich area
- Less than 1 block from Union Station
- Walking distance to the U.S. Capitol,
  Senate Buildings, and Supreme Court
- Access to tenant only rooftop terrace with views of the city and large conference center