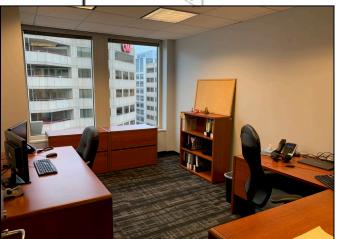

#### **FEATURES:**

- 6 windowed offices, 6 workstations, conference room, and kitchenette
- Building located in amenity-rich area
- Less than 1 block from Union Station
- Walking distance to the U.S. Capitol,
  Senate Buildings, and Supreme Court
- Access to tenant only rooftop terrace with views of the city and large conference center