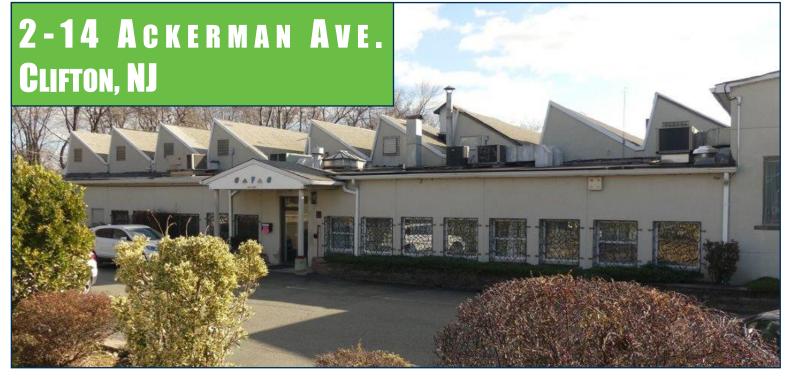

## **PROPERTY**

2-14 Ackerman Avenue is a 85,000 square foot industrial property occupied by multiple tenants. Some uses permitted in the zone include:

- Existing Industrial Uses
- · Indoor and outdoor recreation facilities
- · Public, semipublic and private generating plants

## LOCATION

2-14 Ackerman Avenue is located right off Rt. 21 in Clifton. Traffic counts at Ackerman Avenue and Rt. 21 exceed 64,000 vehicles daily.

Brian Roth Sales Associate broth@equity3re.com 201-261-4300 x129