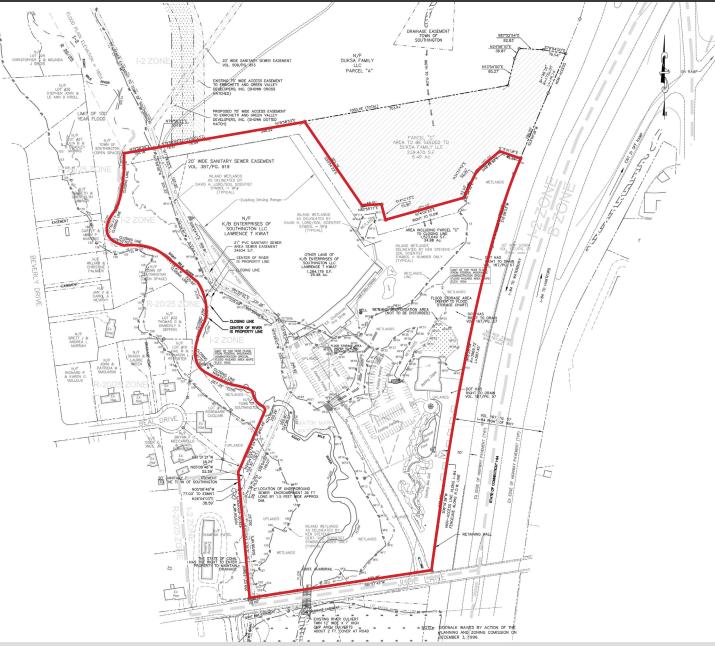

### PROPERTY INFORMATION

- Electric, gas, sewer and municipal water hav been brought to site
- Over 1,000ft of frontage on I-84
- Flexible I-1 zoning
- Existing easement in place providing access to Executive Blvd North & West Street
- Nearby office tenants include Webster Bank (85,000sf)
- Strong performing hotels in the area include a recently opened Homewood Suites by Hilton and a Residence Inn; a Courtyard by Marriott is under development

### SPACE DETAILS

- Available: Up to 30 Acres

- Can be divided into two parcels: - Parcel 1: 5.77 Acres - Parcel 2: 23.71 Acres