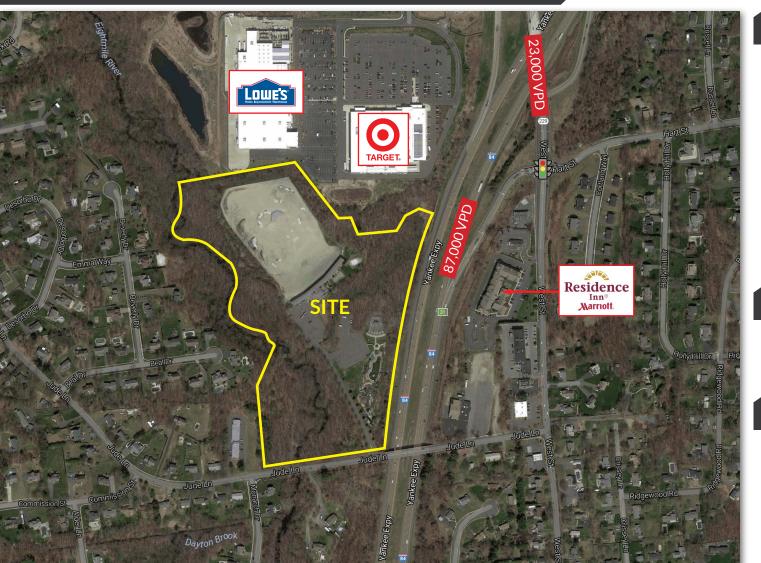

125 JUDE LANE | SOUTHINGTON, CT 06489

### **AVAILABLE UP TO 30 ACRES**

### -SHADOW ANCHORED BY -

### HomeGoods

### PROPERTY INFORMATION

- Electric, gas, sewer and municipal water hav been brought to site
- Over 1,000ft of frontage on I-84
- Flexible I-1 zoning
- Existing easement in place providing access to Executive Blvd North & West Street
- Nearby office tenants include Webster Bank (85,000sf)
- Strong performing hotels in the area include a recently opened Homewood Suites by Hilton and a Residence Inn; a Courtyard by Marriott is under development

- Within 3 miles of ESPN Headquarters and Lake Compounce, a 332 acre amusement park