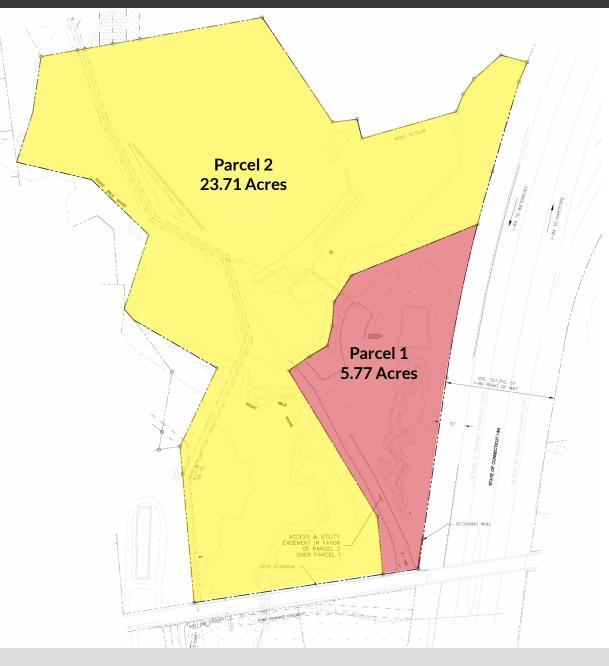

### SPACE DETAILS

- Available: Up to 30 Acres

- Can be divided into two parcels: - Parcel 1: 5.77 Acres - Parcel 2: 23.71 Acres