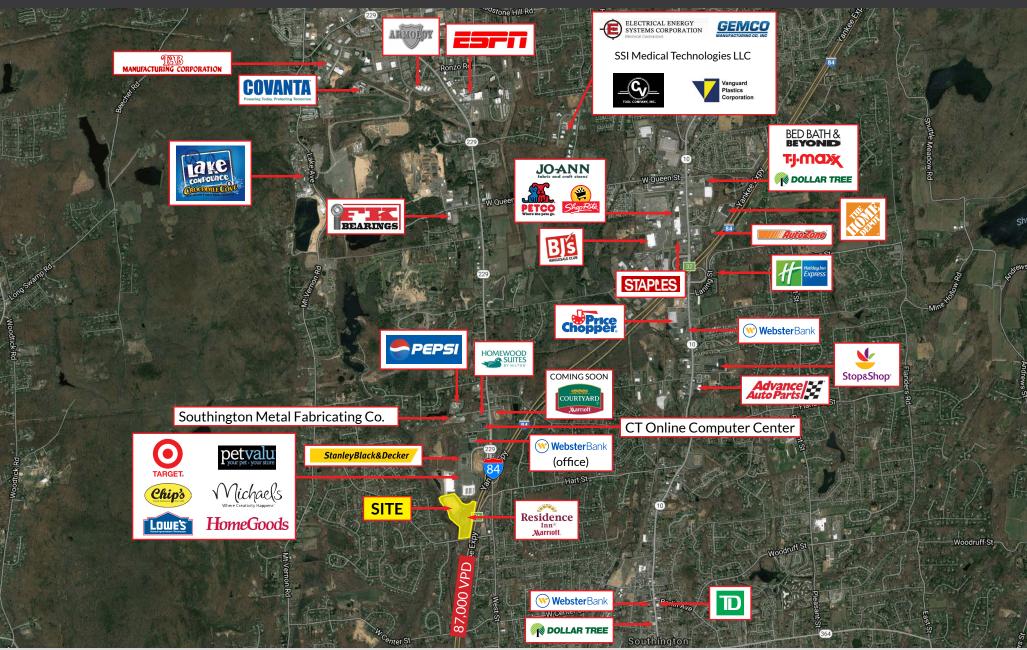

### PROPERTY INFORMATION

- Electric, gas, sewer and municipal water hav been brought to site
- Over 1,000ft of frontage on I-84
- Flexible I-1 zoning
- Existing easement in place providing access to Executive Blvd North & West Street
- Nearby office tenants include Webster Bank (85,000sf)
- Strong performing hotels in the area include a recently opened Homewood Suites by Hilton and a Residence Inn; a Courtyard by Marriott is under development

- Within 3 miles of ESPN Headquarters and Lake Compounce, a 332 acre amusement park