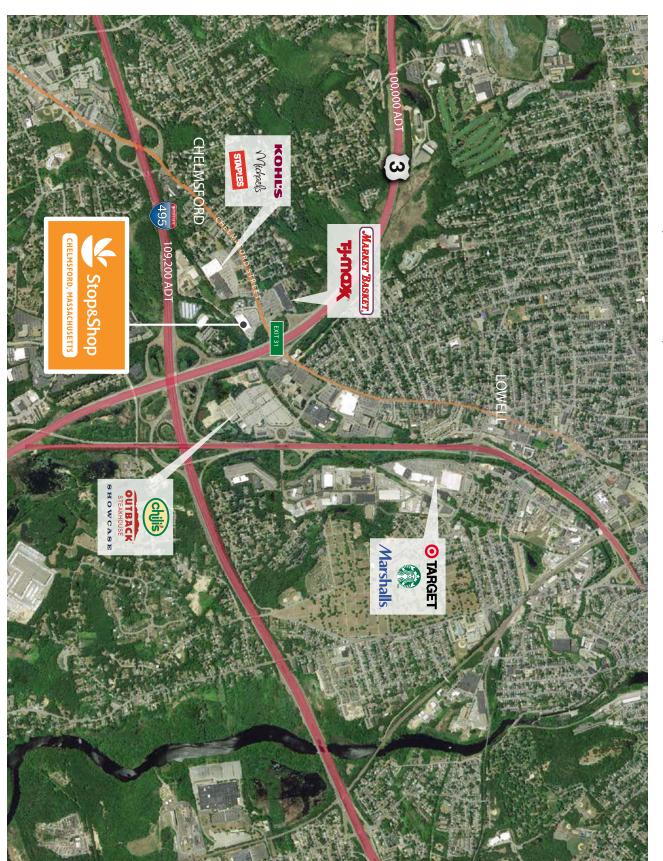

## **RK STOP & SHOP CHELMSFORD**

(Route 110) 299 Chelmsford St, Chelmsford, MA 01824

- and Interstate 495 at Exit 35 (109,200 Vehicles Per Day)
- and TJ Maxx
- Located adjacent to Chelmsford Mall which is anchored by Kohl's, Michaels, Staples, and Petsmart
- Strong daily traffic counts (21,800 Vehicles Per Day) along Route 110 in front of center
- Property is serviced by two (2) traffic signals

## RK STOP & SHOP CHELMSFORD

(Route 110) 299 Chelmsford St, Chelmsford, MA 01824

(Exit 35 on Interstate 495 is .3 Miles from Exit 31 on Route 3)