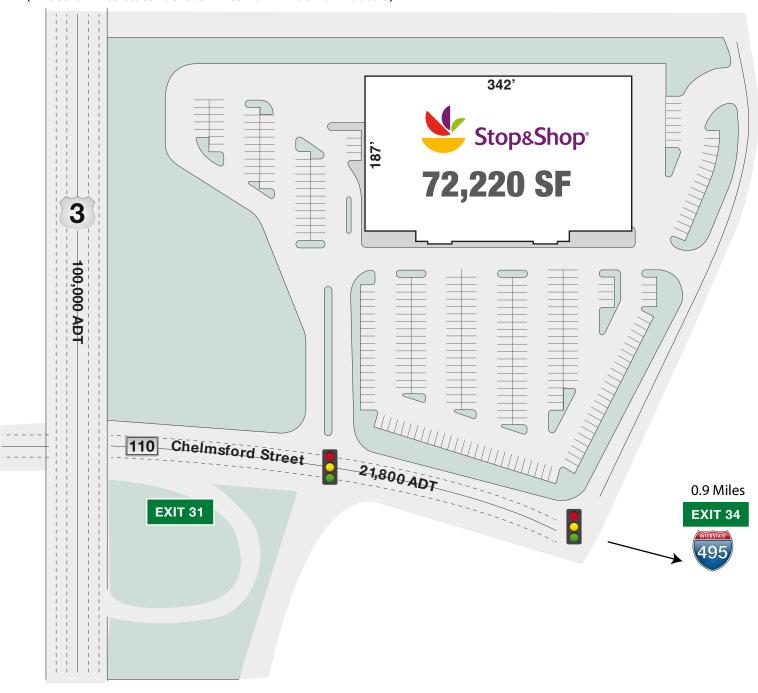

## **RK STOP & SHOP CHELMSFORD**

(Route 110) 299 Chelmsford St, Chelmsford, MA 01824

- and Interstate 495 at Exit 35 (109,200 Vehicles Per Day)
- and TJ Maxx
- Located adjacent to Chelmsford Mall which is anchored by Kohl's, Michaels, Staples, and Petsmart
- Strong daily traffic counts (21,800 Vehicles Per Day) along Route 110 in front of center
- Property is serviced by two (2) traffic signals

## RK STOP & SHOP CHELMSFORD

(Route 110) 299 Chelmsford St, Chelmsford, MA 01824

(Exit 35 on Interstate 495 is .3 Miles from Exit 31 on Route 3)