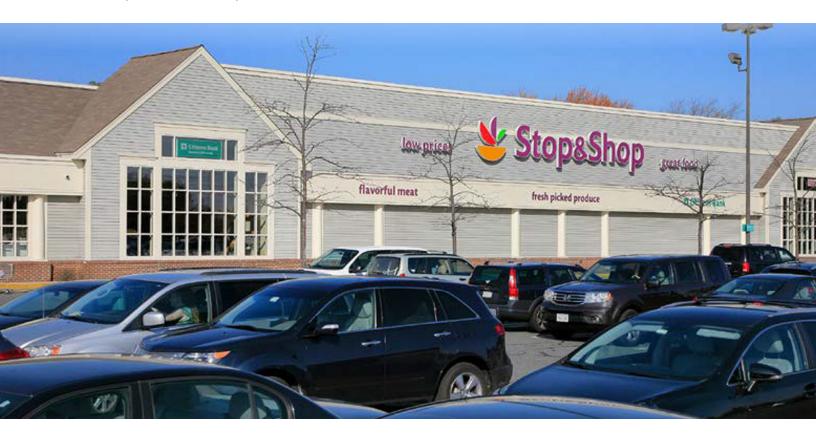

## **RK STOP & SHOP CHELMSFORD**

(Route 110) 299 Chelmsford St, Chelmsford, MA 01824

- and Interstate 495 at Exit 35 (109,200 Vehicles Per Day)
- and TJ Maxx
- Located adjacent to Chelmsford Mall which is anchored by Kohl's, Michaels, Staples, and Petsmart
- Strong daily traffic counts (21,800 Vehicles Per Day) along Route 110 in front of center
- Property is serviced by two (2) traffic signals