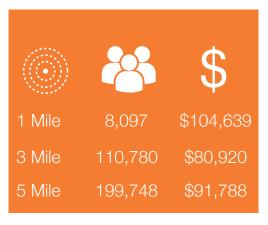

## **RK STOP & SHOP CHELMSFORD**

(Route 110) 299 Chelmsford St, Chelmsford, MA 01824

- and Interstate 495 at Exit 35 (109,200 Vehicles Per Day)
- and TJ Maxx
- Located adjacent to Chelmsford Mall which is anchored by Kohl's, Michaels, Staples, and Petsmart
- Strong daily traffic counts (21,800 Vehicles Per Day) along Route 110 in front of center
- Property is serviced by two (2) traffic signals