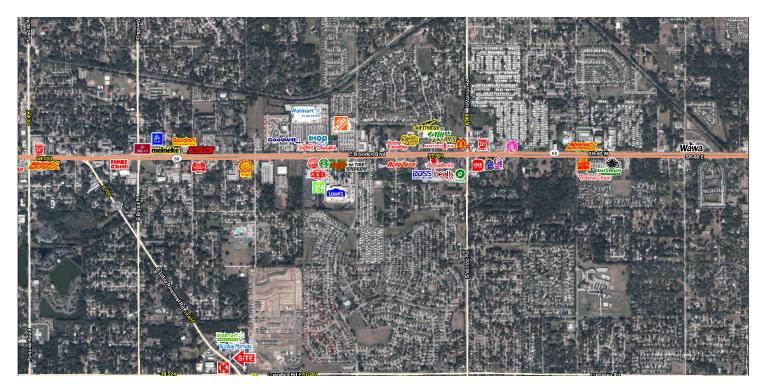

### LOCATION OVERVIEW

NEQ of Lithia Pinecrest Road & Lumsden Road

#### PROPERTY HIGHLIGHTS

- BLDG GLA: 3,183 SF
- PARCEL: 0.23 AC
- Located on the outparcel of a Walmart Neighborhood Market anchored center
- Excellent visibility and access at a prominent intersection in the Brandon market
- Traffic Counts (AADT): 5,700 Lithia Pinecrest Road 5,700 and Lumsden Road - 38,524
- Area retailers include: Walmart Neighborhood Market, Tuesday Morning, CVS, HomeGoods, buybuyBABY, Aldi, Lowe's, Publix, Office Depot, Badcock Furniture, and more