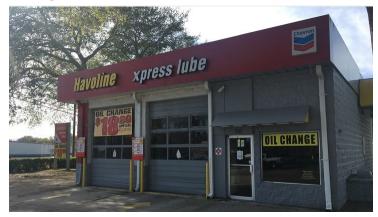

# **HAVOLINE XPRESS LUBE SURPLUS - BRANDON**

933 Lithia Pinecrest Rd, Brandon, FL 33511

#### PROPERTY HIGHLIGHTS

- BLDG GLA: 3,183 SF
- PARCEL: 0.23 AC
- Located on the outparcel of a Walmart Neighborhood Market anchored center
- Excellent visibility and access at a prominent intersection in the Brandon market
- Traffic Counts (AADT): 5,700 Lithia Pinecrest Road 5,700 and Lumsden Road - 38,524
- Area retailers include: Walmart Neighborhood Market, Tuesday Morning, CVS, HomeGoods, buybuyBABY, Aldi, Lowe's, Publix, Office Depot, Badcock Furniture, and more